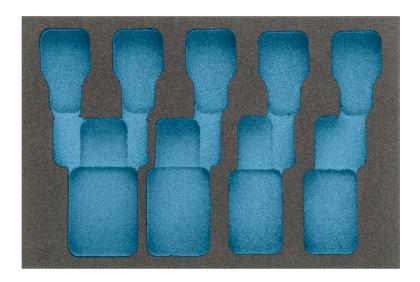

## 2-component soft foam insert · empty

For 163-270/9 · 986/9

- · Made in Germany
- Dimensions / length: 172 mm x 114 mm
- Order system size: 1/9 (172 x 114 mm) / also for HAZET 165-S

HAZET Safety-Insert-System (SIS)

- Safety and organisation for your workplace
- Perfect organisation system so you can keep track of where your tools are stored
- Save time by having your tools easy to find and access
- Recessed grips for rapid tool removal
- Quick and reliable completeness check the two-coloured soft foam insert clearly shows where tools are missing
- Precisely milled recesses hold every tool in place and prevent it from wobbling out of place. Optimum fit and space utilisation
- Effective protection against dirt and impact keeps your tools in perfect condition
- High-quality, durable PE foam (polyethylene foam) without chemical vapours. Resistant to oil and chemicals
- Easy-care and simple to clean: brush under running water dry done
- For your tool trolley or work bench
- Unlimited combination options