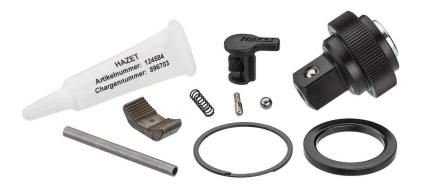

## Product data sheet 916 HP S/10 EAN-No. 4000896241255

• Replacement set for ratchet wheel with safety lock 1/2" (12 mm) outside square consisting of:

Assembly tool  $\cdot$  ratchet wheel **with safety lock**  $\cdot$  circlip  $\cdot$  cover disc  $\cdot$  shift lever  $\cdot$  spring sleeve  $\cdot$  ball  $\cdot$  compression spring  $\cdot$  pawl  $\cdot$  grease For reversible ratchet 916HPS as well as for retrofitting HAZET reversible ratchets 916HP  $\cdot$  916HPL  $\cdot$  916HPLg (reduction to maximum 850 Nm peak load)