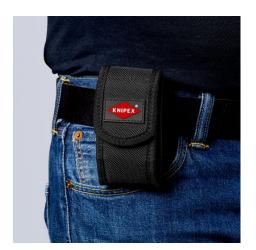

## 00 19 72 XS LE

- Tool bag made from durable polyester fabric, with hook-and-loop fastener and belt loop

  • Dimensions (W x H x D): 60 x 110 x 40 mm

## **Belt Pouch XS**

For KNIPEX Cobra® XS and Pliers Wrench XS **Empty** 

| General         |                       |
|-----------------|-----------------------|
| Article No.     | 00 19 72 XS LE        |
| EAN             | 4003773087335         |
| Weight          | 45 g                  |
| Dimensions      | 40 x 60 x 40 mm       |
| REACH compliant | does not contain SVHC |
| RoHS compliant  | not applicable        |