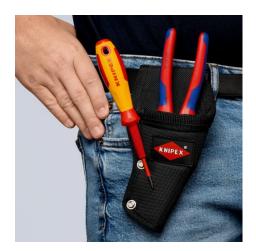

### Multi-purpose belt pouch

- Tool bag made from durable polyester fabric, with belt loop •
- •
- Conical bag for 1 to 3 hand tools Ideal form for the angled Electricians' Shears 95 05 20 SB • • Also suitable for KNIPEX CutiX® or similarly slim tools like the Pliers
- for Electrical Installation, KNIPEX  $\mathsf{TwinGrip}^{\textcircled{\texttt{B}}}$  , etc. With pen compartment •
- Dimensions (W x H x D): 110 x 215 x 40 mm •