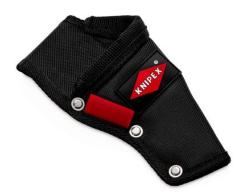

### Multi-purpose belt pouch

- Tool bag made from durable polyester fabric, with belt loop •
- •
- Conical bag for 1 to 3 hand tools Ideal form for the angled Electricians' Shears 95 05 20 SB • • Also suitable for KNIPEX CutiX® or similarly slim tools like the Pliers
- for Electrical Installation, KNIPEX  $\mathsf{TwinGrip}^{\textcircled{\texttt{B}}}$  , etc. With pen compartment •
- Dimensions (W x H x D): 110 x 215 x 40 mm •

#### General

| Article No.       | 00 19 75 LE           |  |
|-------------------|-----------------------|--|
| EAN               | 4003773088158         |  |
| Weight            | 70 g                  |  |
| Dimensions        | 40 x 110 x 40 mm      |  |
| REACH compliant   | does not contain SVHC |  |
| RoHS compliant    | not applicable        |  |
| Technical details |                       |  |

#### lechnical details

| Dimension exterior (interior) width mm  | 110 mm |
|-----------------------------------------|--------|
| Dimension exterior (interior) height mm | 215 mm |
| Dimension exterior (interior) depth mm  | 40 mm  |