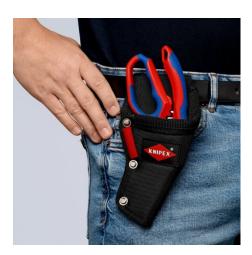

### Multi-purpose belt pouch

- Tool bag made from durable polyester fabric, with belt loop •
- •
- Conical bag for 1 to 3 hand tools Ideal form for the angled Electricians' Shears 95 05 20 SB • • Also suitable for KNIPEX CutiX® or similarly slim tools like the Pliers
- for Electrical Installation, KNIPEX  $\mathsf{TwinGrip}^{\textcircled{\texttt{B}}}$  , etc. With pen compartment •
- Dimensions (W x H x D): 110 x 215 x 40 mm •

#### Accessories

| 95 05 20 SB | Angled Electricians' Shears, |
|-------------|------------------------------|
|-------------|------------------------------|

technical change and errors excepted