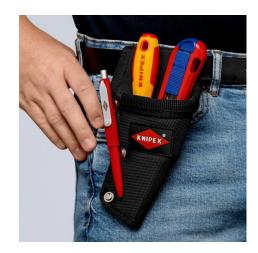

### Multi-purpose belt pouch

- Tool bag made from durable polyester fabric, with belt loop •
- •
- Conical bag for 1 to 3 hand tools Ideal form for the angled Electricians' Shears 95 05 20 SB • • Also suitable for KNIPEX CutiX® or similarly slim tools like the Pliers
- for Electrical Installation, KNIPEX  $\mathsf{TwinGrip}^{\textcircled{\texttt{B}}}$  , etc. With pen compartment •
- Dimensions (W x H x D): 110 x 215 x 40 mm •