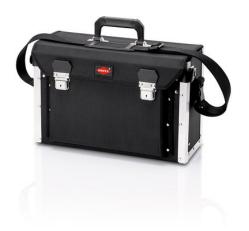

## Tool Bag "Classic" **Empty**

- Without tools
- Light design made of hard-wearing, reinforced polyester fabric Front additionally reinforced with aluminium brackets
- Semi-fold-out front with adjustable loops and exterior document compartment
- With galvanized steel base tray
- With carrying handle and adjustable shoulder strap Dimensions, exterior (W x H x D): 440 x 270 x 180 mm