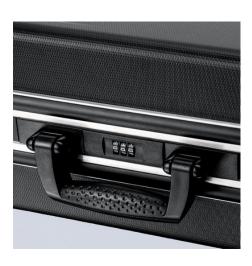

## Tool Case "Basic" **Empty**

- With a total of 41 inserting options
- Max. payload: 15 kg Volume: 27 litres
- Strong, ergonomic handle
- Heavy duty ABS material, black
- Circumferential aluminium frame
- Metal hinges
- Document compartment in the cover
- Two removable tool boards made of dirt-repellent PP twin-fall sheets with 21 tool pockets
- Base tray, can be fixed by press button, height 50 mm, can be subdivided by inserts; cover plate with 12 large compartments and a flat compartment
- Two metall tilting locks and three-digit combination lock for secure closing of the lid
- Label field with two stickers for individual labelling