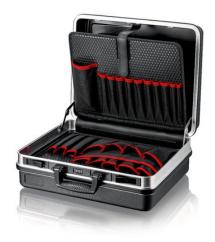

## Tool Case "Basic" **Empty**

- With a total of 41 inserting options
- Max. payload: 15 kg Volume: 27 litres
- Strong, ergonomic handle
- Heavy duty ABS material, black
- Circumferential aluminium frame
- Metal hinges
- Document compartment in the cover
- Two removable tool boards made of dirt-repellent PP twin-fall sheets with 21 tool pockets
- Base tray, can be fixed by press button, height 50 mm, can be subdivided by inserts; cover plate with 12 large compartments and a flat compartment
- Two metall tilting locks and three-digit combination lock for secure closing of the lid
- Label field with two stickers for individual labelling