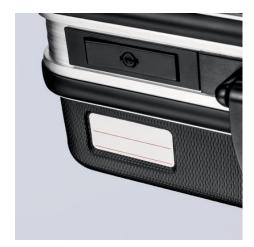

## Tool Case "Basic" **Empty**

- With a total of 41 inserting options
- Max. payload: 15 kg Volume: 27 litres
- Strong, ergonomic handle
- Heavy duty ABS material, black
- Circumferential aluminium frame
- Metal hinges
- Document compartment in the cover
- Two removable tool boards made of dirt-repellent PP twin-fall sheets with 21 tool pockets
- Base tray, can be fixed by press button, height 50 mm, can be subdivided by inserts; cover plate with 12 large compartments and a flat compartment
- Two metall tilting locks and three-digit combination lock for secure closing of the lid
- Label field with two stickers for individual labelling