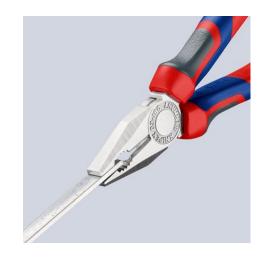

## **Combination Pliers**

**DIN ISO 5746** 

- With comfort handles: consisting of three ergonomic components for optimized handling and equipped with two KNIPEXtend interfaces for extensions
- With gripping zones for flat and round material, suitable for versatile use
- With cutting edges for soft and hard wire • .
- Long cutting edges for thicker cables Cutting edges additionally induction-hardened, cutting edge hardness ٠ approx. 60 HRC

## General

| 03 05 180             |  |
|-----------------------|--|
| 4003773034933         |  |
| chrome-plated         |  |
| chrome-plated         |  |
| with comfort handles  |  |
| 254 g                 |  |
| 180 x 52 x 21 mm      |  |
| DIN ISO 5746          |  |
| does not contain SVHC |  |
| not applicable        |  |
| Technical details     |  |
| Ø 3.4 mm              |  |
| Ø 2.2 mm              |  |
| Ø 12.0 mm             |  |
| 16.0 mm²              |  |
|                       |  |