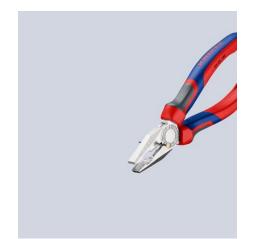

## **Combination Pliers**

**DIN ISO 5746** 

- With comfort handles: consisting of three ergonomic components for optimized handling and equipped with two KNIPEXtend interfaces for extensions
- With gripping zones for flat and round material, suitable for versatile use
- With cutting edges for soft and hard wire • .
- Long cutting edges for thicker cables Cutting edges additionally induction-hardened, cutting edge hardness ٠ approx. 60 HRC

## General

| 03 05 180             |  |
|-----------------------|--|
| 4003773034933         |  |
| chrome-plated         |  |
| chrome-plated         |  |
| with comfort handles  |  |
| 254 g                 |  |
| 180 x 52 x 21 mm      |  |
| DIN ISO 5746          |  |
| does not contain SVHC |  |
| not applicable        |  |
| Technical details     |  |
| Ø 3.4 mm              |  |
| Ø 2.2 mm              |  |
| Ø 12.0 mm             |  |
| 16.0 mm²              |  |
|                       |  |