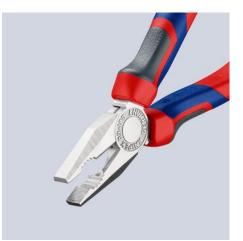

## **Combination Pliers**

**DIN ISO 5746** 

- With comfort handles: consisting of three ergonomic components for optimized handling and equipped with two KNIPEXtend interfaces for extensions
- With gripping zones for flat and round material, suitable for versatile use
- With cutting edges for soft and hard wire • .
- Long cutting edges for thicker cables Cutting edges additionally induction-hardened, cutting edge hardness ٠ approx. 60 HRC

## General

| 03 05 180             |  |
|-----------------------|--|
| 4003773034933         |  |
| chrome-plated         |  |
| chrome-plated         |  |
| with comfort handles  |  |
| 254 g                 |  |
| 180 x 52 x 21 mm      |  |
| DIN ISO 5746          |  |
| does not contain SVHC |  |
| not applicable        |  |
| Technical details     |  |
| Ø 3.4 mm              |  |
| Ø 2.2 mm              |  |
| Ø 12.0 mm             |  |
| 16.0 mm²              |  |
|                       |  |