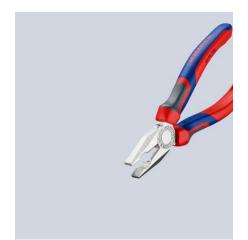

## **Combination Pliers**

**DIN ISO 5746** 

- With comfort handles: consisting of three ergonomic components for optimized handling and equipped with two KNIPEXtend interfaces for extensions
- With gripping zones for flat and round material, suitable for versatile use
- With cutting edges for soft and hard wire • .
- Long cutting edges for thicker cables Cutting edges additionally induction-hardened, cutting edge hardness ٠ approx. 60 HRC

## General

| 03 05 180             |  |
|-----------------------|--|
| 4003773034933         |  |
| chrome-plated         |  |
| chrome-plated         |  |
| with comfort handles  |  |
| 254 g                 |  |
| 180 x 52 x 21 mm      |  |
| DIN ISO 5746          |  |
| does not contain SVHC |  |
| not applicable        |  |
| Technical details     |  |
| Ø 3.4 mm              |  |
| Ø 2.2 mm              |  |
| Ø 12.0 mm             |  |
| 16.0 mm²              |  |
|                       |  |