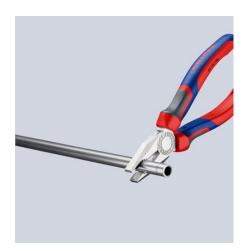

## **Combination Pliers**

**DIN ISO 5746** 

- With comfort handles: consisting of three ergonomic components for optimized handling and equipped with two KNIPEXtend interfaces for extensions
- With gripping zones for flat and round material, suitable for versatile use
- With cutting edges for soft and hard wire • .
- Long cutting edges for thicker cables Cutting edges additionally induction-hardened, cutting edge hardness ٠ approx. 60 HRC