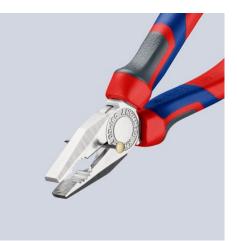

## **Combination Pliers**

**DIN ISO 5746** 

- With comfort handles: consisting of three ergonomic components for optimized handling and equipped with two KNIPEXtend interfaces for extensions
- With gripping zones for flat and round material, suitable for versatile use
- With cutting edges for soft and hard wire • .
- Long cutting edges for thicker cables Cutting edges additionally induction-hardened, cutting edge hardness ٠ approx. 60 HRC