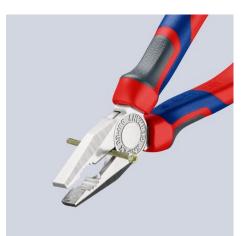

## **Combination Pliers**

**DIN ISO 5746** 

- With comfort handles: consisting of three ergonomic components for optimized handling and equipped with two KNIPEXtend interfaces for extensions
- With gripping zones for flat and round material, suitable for versatile use
- With cutting edges for soft and hard wire • .
- Long cutting edges for thicker cables Cutting edges additionally induction-hardened, cutting edge hardness ٠ approx. 60 HRC

## General

| 03 05 180             |  |
|-----------------------|--|
| 4003773034933         |  |
| chrome-plated         |  |
| chrome-plated         |  |
| with comfort handles  |  |
| 254 g                 |  |
| 180 x 52 x 21 mm      |  |
| DIN ISO 5746          |  |
| does not contain SVHC |  |
| not applicable        |  |
| Technical details     |  |
| Ø 3.4 mm              |  |
| Ø 2.2 mm              |  |
| Ø 12.0 mm             |  |
| 16.0 mm²              |  |
|                       |  |