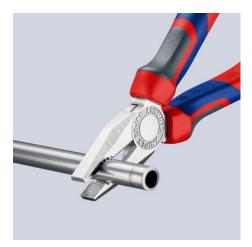

## **Combination Pliers**

**DIN ISO 5746** 

- With comfort handles: consisting of three ergonomic components for optimized handling and equipped with two KNIPEXtend interfaces for extensions
- With gripping zones for flat and round material, suitable for versatile use
- With cutting edges for soft and hard wire • .
- Long cutting edges for thicker cables Cutting edges additionally induction-hardened, cutting edge hardness ٠ approx. 60 HRC