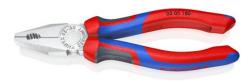

## **Combination Pliers**

**DIN ISO 5746** 

- With comfort handles: consisting of three ergonomic components for optimized handling and equipped with two KNIPEXtend interfaces for extensions
- With gripping zones for flat and round material, suitable for versatile use
- With cutting edges for soft and hard wire • .
- Long cutting edges for thicker cables Cutting edges additionally induction-hardened, cutting edge hardness ٠ approx. 60 HRC

## General

| 03 05 180             |  |
|-----------------------|--|
| 4003773034933         |  |
| chrome-plated         |  |
| chrome-plated         |  |
| with comfort handles  |  |
| 254 g                 |  |
| 180 x 52 x 21 mm      |  |
| DIN ISO 5746          |  |
| does not contain SVHC |  |
| not applicable        |  |
| Technical details     |  |
| Ø 3.4 mm              |  |
| Ø 2.2 mm              |  |
| Ø 12.0 mm             |  |
| 16.0 mm²              |  |
|                       |  |