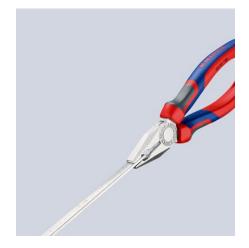

## **Combination Pliers**

**DIN ISO 5746** 

- With comfort handles: consisting of three ergonomic components for optimized handling and equipped with two KNIPEXtend interfaces for extensions
- With gripping zones for flat and round material, suitable for versatile use
- With cutting edges for soft and hard wire • .
- Long cutting edges for thicker cables Cutting edges additionally induction-hardened, cutting edge hardness ٠ approx. 60 HRC

## General

| 03 05 180             |  |
|-----------------------|--|
| 4003773034933         |  |
| chrome-plated         |  |
| chrome-plated         |  |
| with comfort handles  |  |
| 254 g                 |  |
| 180 x 52 x 21 mm      |  |
| DIN ISO 5746          |  |
| does not contain SVHC |  |
| not applicable        |  |
| Technical details     |  |
| Ø 3.4 mm              |  |
| Ø 2.2 mm              |  |
| Ø 12.0 mm             |  |
| 16.0 mm²              |  |
|                       |  |