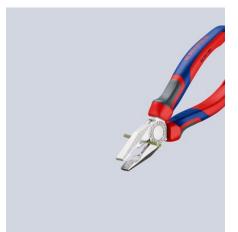

## **Combination Pliers**

**DIN ISO 5746** 

- With comfort handles: consisting of three ergonomic components for optimized handling and equipped with two KNIPEXtend interfaces for extensions
- With gripping zones for flat and round material, suitable for versatile use
- With cutting edges for soft and hard wire • .
- Long cutting edges for thicker cables Cutting edges additionally induction-hardened, cutting edge hardness ٠ approx. 60 HRC