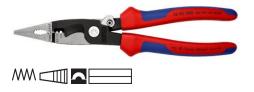

## **Pliers for Electrical Installation**

- 6 functions in one pair of pliers
- To grip flat and round material, for bending, deburring, cutting cable, stripping and crimping wire ferrules
- In case of models with opening spring integrated in the joint, the activated locking lever keeps the cutting edges closed while other functions remain active
- The intelligent latching mechanism enables you to "grip" without opening the pliers. The cutting edge remains closed and protected.
- Smooth surfaces near the tips grip single cores without damaging them; serrated gripping surfaces and pipe grip for gripping flat and round material
- Clear-cut outside edge on the gripping surfaces for working on flushmounted junction boxes and deburring feed-through holes
- Stripping holes for conductors of 0.75 1.5 mm<sup>2</sup> and 2.5 mm<sup>2</sup>
- Crimping die for wire ferrules 0.5 2.5 mm²
- Cable shears with (induction-hardened) precision cutting edges for copper and aluminium cables up to 5 x 2.5 mm² / Ø 15 mm
- Slim dimensions for easy access
- · Bolted joint: precise, zero backlash operation of pliers