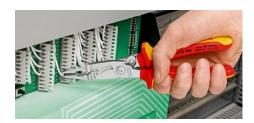

## **Pliers for Electrical Installation**

- 6 functions in one pair of pliers
- To grip flat and round material, for bending, deburring, cutting cable, stripping and crimping wire ferrules
- In case of models with opening spring integrated in the joint, the activated locking lever keeps the cutting edges closed while other functions remain active
- The intelligent latching mechanism enables you to "grip" without opening the pliers. The cutting edge remains closed and protected.
- Smooth surfaces near the tips grip single cores without damaging them; serrated gripping surfaces and pipe grip for gripping flat and round material
- Clear-cut outside edge on the gripping surfaces for working on flushmounted junction boxes and deburring feed-through holes
- Stripping holes for conductors of 0.75 1.5 mm<sup>2</sup> and 2.5 mm<sup>2</sup>
- Crimping die for wire ferrules 0.5 2.5 mm²
- Cable shears with (induction-hardened) precision cutting edges for copper and aluminium cables up to 5 x 2.5 mm² / Ø 15 mm
- Slim dimensions for easy access
- · Bolted joint: precise, zero backlash operation of pliers