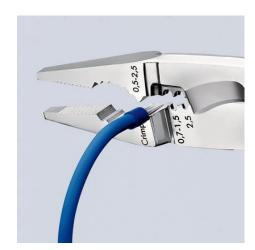

## **Pliers for Electrical Installation**

- 6 functions in one pair of pliers
- To grip flat and round material, for bending, deburring, cutting cable, stripping and crimping wire ferrules
- In case of models with opening spring integrated in the joint, the activated locking lever keeps the cutting edges closed while other functions remain active
- The intelligent latching mechanism enables you to "grip" without opening the pliers. The cutting edge remains closed and protected.
- Smooth surfaces near the tips grip single cores without damaging them; serrated gripping surfaces and pipe grip for gripping flat and round material
- Clear-cut outside edge on the gripping surfaces for working on flushmounted junction boxes and deburring feed-through holes
- Stripping holes for conductors of 0.75 1.5 mm<sup>2</sup> and 2.5 mm<sup>2</sup>
- Crimping die for wire ferrules 0.5 2.5 mm²
- Cable shears with (induction-hardened) precision cutting edges for copper and aluminium cables up to 5 x 2.5 mm² / Ø 15 mm
- Slim dimensions for easy access
- · Bolted joint: precise, zero backlash operation of pliers

| Technical details                                    |                           |
|------------------------------------------------------|---------------------------|
| Cutting capacity copper cable, multiple-stranded     | Ø 15 mm                   |
| Cutting capacity copper cable, multiple-<br>stranded | 50 mm <sup>2</sup>        |
| Stripping capacity for single strands                | 0.75 — 1.5 mm² / 2.5 mm²  |
| Capacity in square millimetres                       | 0.5 — 2.5 mm <sup>2</sup> |
| AWG                                                  | 1/0                       |