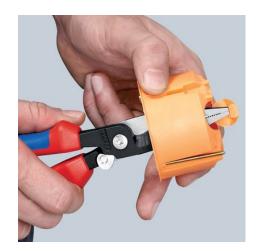

## **Pliers for Electrical Installation**

- 6 functions in one pair of pliers
- To grip flat and round material, for bending, deburring, cutting cable, stripping and crimping wire ferrules
- In case of models with opening spring integrated in the joint, the activated locking lever keeps the cutting edges closed while other functions remain active
- The intelligent latching mechanism enables you to "grip" without opening the pliers. The cutting edge remains closed and protected.
- Smooth surfaces near the tips grip single cores without damaging them; serrated gripping surfaces and pipe grip for gripping flat and round material
- Clear-cut outside edge on the gripping surfaces for working on flushmounted junction boxes and deburring feed-through holes
- Stripping holes for conductors of 0.75 1.5 mm<sup>2</sup> and 2.5 mm<sup>2</sup>
- Crimping die for wire ferrules 0.5 2.5 mm²
- Cable shears with (induction-hardened) precision cutting edges for copper and aluminium cables up to 5 x 2.5 mm² / Ø 15 mm
- Slim dimensions for easy access
- · Bolted joint: precise, zero backlash operation of pliers