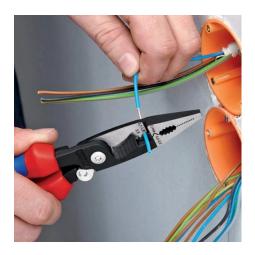

## **Pliers for Electrical Installation**

- 6 functions in one pair of pliers
- To grip flat and round material, for bending, deburring, cutting cable, stripping and crimping wire ferrules
- In case of models with opening spring integrated in the joint, the activated locking lever keeps the cutting edges closed while other functions remain active
- The intelligent latching mechanism enables you to "grip" without opening the pliers. The cutting edge remains closed and protected.
- Smooth surfaces near the tips grip single cores without damaging them; serrated gripping surfaces and pipe grip for gripping flat and round material
- Clear-cut outside edge on the gripping surfaces for working on flushmounted junction boxes and deburring feed-through holes
- Stripping holes for conductors of 0.75 1.5 mm<sup>2</sup> and 2.5 mm<sup>2</sup>
- Crimping die for wire ferrules 0.5 2.5 mm²
- Cable shears with (induction-hardened) precision cutting edges for copper and aluminium cables up to 5 x 2.5 mm² / Ø 15 mm
- Slim dimensions for easy access
- · Bolted joint: precise, zero backlash operation of pliers