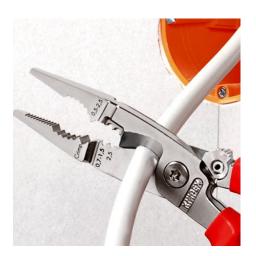

## **Pliers for Electrical Installation**

- 6 functions in one pair of pliers
- To grip flat and round material, for bending, deburring, cutting cable, stripping and crimping wire ferrules
- In case of models with opening spring integrated in the joint, the activated locking lever keeps the cutting edges closed while other functions remain active
- The intelligent latching mechanism enables you to "grip" without opening the pliers. The cutting edge remains closed and protected.
- Smooth surfaces near the tips grip single cores without damaging them; serrated gripping surfaces and pipe grip for gripping flat and round material
- Clear-cut outside edge on the gripping surfaces for working on flushmounted junction boxes and deburring feed-through holes
- Stripping holes for conductors of 0.75 1.5 mm<sup>2</sup> and 2.5 mm<sup>2</sup>
- Crimping die for wire ferrules 0.5 2.5 mm²
- Cable shears with (induction-hardened) precision cutting edges for copper and aluminium cables up to 5 x 2.5 mm² / Ø 15 mm
- Slim dimensions for easy access
- · Bolted joint: precise, zero backlash operation of pliers

| Technical details                                    |                           |
|------------------------------------------------------|---------------------------|
| Cutting capacity copper cable, multiple-stranded     | Ø 15 mm                   |
| Cutting capacity copper cable, multiple-<br>stranded | 50 mm <sup>2</sup>        |
| Stripping capacity for single strands                | 0.75 — 1.5 mm² / 2.5 mm²  |
| Capacity in square millimetres                       | 0.5 — 2.5 mm <sup>2</sup> |
| AWG                                                  | 1/0                       |