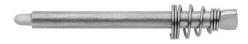

## 16 39 135

Spare blade for 16 30 135 SB / 16 30 145 SB

- For stripping round cable sheaths made of PVC, rubber, silicone or PTFE
- Self-tightening holding lever •
- •
- With knurled nut for cutting depth adjustment Changing from circular to longitudinal cutting by turning the tool body ٠
- Spiral cutting for removing intermediate pieces •
- Replaceable blade