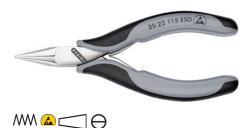

## 35 22 115 ESDSB

## **Electronics Pliers ESD**

With box joint

DIN ISO 9655 DIN EN 61 340-5

- Robust, load-optimized construction with through-pinned and backlash-free precision joint
- Head carefully rounded: no sharp edges that could damage the material
- Electrically discharging handles dissipative
- Half-round jaws, smoothly ground gripping surfaces
- High, slim sleeves for fine and comfortable gripping between thumb and index finger
- Uniform bending behavior for a more direct sense of work
- Smoothly ground gripping surfaces for damage-free gripping
- Low-friction double spring for gentle and even opening
- The mirror polish in combination with a fine oil film provides rust protection - no circuit faults caused by peeling chrome from plated tools

## General

| Article No.               | 35 22 115 ESDSB              |
|---------------------------|------------------------------|
| EAN                       | 4003773027867                |
| Head                      | mirror polished              |
| Handles                   | with multi-component grips   |
| Weight                    | 85 g                         |
| Dimensions                | 115 x 85 x 21 mm             |
| Standard                  | DIN ISO 9655 DIN EN 61 340-5 |
| REACH compliant           | does not contain SVHC        |
| RoHS compliant            | not applicable               |
| Technical details         |                              |
| Jaw length (B)            | 22.5 mm                      |
| Jaw thickness (joint) (D) | 7.0 mm                       |
| Tips width (E)            | 2.0 mm                       |
| Tips thickness (F)        | 1.3 mm                       |
| Head width (A)            | 11.0 mm                      |
| ESD                       | yes                          |
|                           |                              |