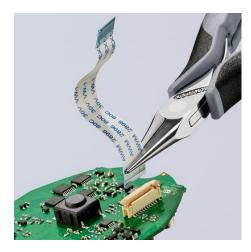

## **Electronics Pliers ESD**

With box joint

DIN ISO 9655 DIN EN 61 340-5

- Robust, load-optimized construction with through-pinned and backlash-free precision joint
- Head carefully rounded: no sharp edges that could damage the material
- Electrically discharging handles dissipative
- Half-round jaws, smoothly ground gripping surfaces
- High, slim sleeves for fine and comfortable gripping between thumb and index finger
- Uniform bending behavior for a more direct sense of work
- Smoothly ground gripping surfaces for damage-free gripping
- Low-friction double spring for gentle and even opening
- The mirror polish in combination with a fine oil film provides rust protection - no circuit faults caused by peeling chrome from plated tools