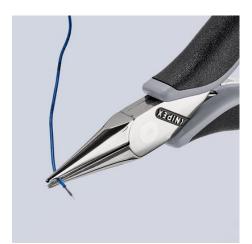

## **Electronics Pliers ESD**

With box joint

DIN ISO 9655 DIN EN 61 340-5

- Robust, load-optimized construction with through-pinned and backlash-free precision joint
- Head carefully rounded: no sharp edges that could damage the material
- Electrically discharging handles dissipative
- Half-round jaws, smoothly ground gripping surfaces
- High, slim sleeves for fine and comfortable gripping between thumb and index finger
- Uniform bending behavior for a more direct sense of work
- Smoothly ground gripping surfaces for damage-free gripping
- Low-friction double spring for gentle and even opening
- The mirror polish in combination with a fine oil film provides rust protection - no circuit faults caused by peeling chrome from plated tools