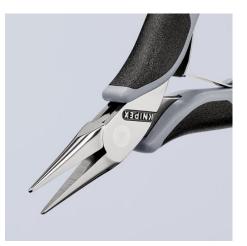

## **Electronics Pliers ESD**

With box joint

DIN ISO 9655 DIN EN 61 340-5

- Robust, load-optimized construction with through-pinned and backlash-free precision joint
- Head carefully rounded: no sharp edges that could damage the material
- Electrically discharging handles dissipative
- Half-round jaws, smoothly ground gripping surfaces
- High, slim sleeves for fine and comfortable gripping between thumb and index finger
- Uniform bending behavior for a more direct sense of work
- Smoothly ground gripping surfaces for damage-free gripping
- Low-friction double spring for gentle and even opening
- The mirror polish in combination with a fine oil film provides rust protection - no circuit faults caused by peeling chrome from plated tools