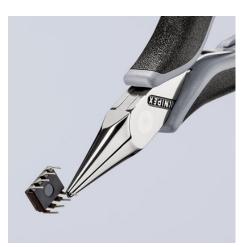

## **Electronics Pliers ESD**

With box joint

DIN ISO 9655 DIN EN 61 340-5

- Robust, load-optimized construction with through-pinned and backlash-free precision joint
- Head carefully rounded: no sharp edges that could damage the material
- Electrically discharging handles dissipative
- Half-round jaws, smoothly ground gripping surfaces
- High, slim sleeves for fine and comfortable gripping between thumb and index finger
- Uniform bending behavior for a more direct sense of work
- Smoothly ground gripping surfaces for damage-free gripping
- Low-friction double spring for gentle and even opening
- The mirror polish in combination with a fine oil film provides rust protection - no circuit faults caused by peeling chrome from plated tools