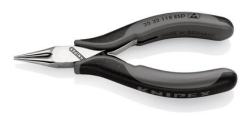

## 35 32 115 ESD

## **Electronics Pliers ESD**

With box joint

DIN ISO 9655 DIN EN 61 340-5

- Robust, load-optimized construction with through-pinned and backlash-free precision joint
- Head carefully rounded: no sharp edges that could damage the material
- Electrically discharging handles dissipative
- Round, pointed jaws, smoothly ground gripping surfaces
- High, slim sleeves for fine and comfortable gripping between thumb and index finger
- Uniform bending behavior for a more direct sense of work
- Smoothly ground gripping surfaces for damage-free gripping
- Low-friction double spring for gentle and even opening
- The mirror polish in combination with a fine oil film provides rust protection - no circuit faults caused by peeling chrome from plated tools