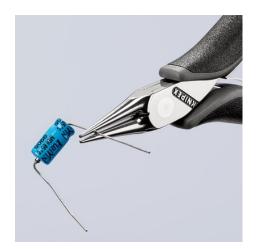

## **Electronics Pliers ESD**

With box joint

DIN ISO 9655 DIN EN 61 340-5

- Robust, load-optimized construction with through-pinned and backlash-free precision joint
- Head carefully rounded: no sharp edges that could damage the material
- Electrically discharging handles dissipative
- Round, pointed jaws, smoothly ground gripping surfaces
- High, slim sleeves for fine and comfortable gripping between thumb and index finger
- Uniform bending behavior for a more direct sense of work
- Smoothly ground gripping surfaces for damage-free gripping
- Low-friction double spring for gentle and even opening
- The mirror polish in combination with a fine oil film provides rust protection - no circuit faults caused by peeling chrome from plated tools