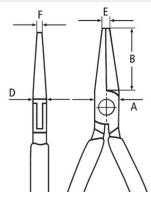

## General

| ocheral and a second seco |                              |  |  |
|------------------------------------------------------------------------------------------------------------------------------------------------------------------------------------------------------------------------------------------------------------------------------------------------------------------------------------------------------------------------------------------------------------------------------------------------------------------------------------------------------------------------------------------------------------------------------------------------------------------------------------------------------------------------------------------------------------------------------------------------------------------------------------------------------------------------------------------------------------------------------------------------------------------------------------------------------------------------------------------------------------------------------------------------------------------------------------------------------------------------------------------------------------------------------------------------------------------------------------------------------------------------------------------------------------------------------------------------------------------------------------------------------------------------------------------------------------------------------------------------------------------------------------------------------------------------------------------------------------------------------------------------------------------------------------------------------------------------------------------------------------------------------------------------------------------------------------------------------------------------------------|------------------------------|--|--|
| Article No.                                                                                                                                                                                                                                                                                                                                                                                                                                                                                                                                                                                                                                                                                                                                                                                                                                                                                                                                                                                                                                                                                                                                                                                                                                                                                                                                                                                                                                                                                                                                                                                                                                                                                                                                                                                                                                                                        | 35 32 115 ESD                |  |  |
| EAN                                                                                                                                                                                                                                                                                                                                                                                                                                                                                                                                                                                                                                                                                                                                                                                                                                                                                                                                                                                                                                                                                                                                                                                                                                                                                                                                                                                                                                                                                                                                                                                                                                                                                                                                                                                                                                                                                | 4003773024859                |  |  |
| Head                                                                                                                                                                                                                                                                                                                                                                                                                                                                                                                                                                                                                                                                                                                                                                                                                                                                                                                                                                                                                                                                                                                                                                                                                                                                                                                                                                                                                                                                                                                                                                                                                                                                                                                                                                                                                                                                               | mirror polished              |  |  |
| Handles                                                                                                                                                                                                                                                                                                                                                                                                                                                                                                                                                                                                                                                                                                                                                                                                                                                                                                                                                                                                                                                                                                                                                                                                                                                                                                                                                                                                                                                                                                                                                                                                                                                                                                                                                                                                                                                                            | with multi-component grips   |  |  |
| Weight                                                                                                                                                                                                                                                                                                                                                                                                                                                                                                                                                                                                                                                                                                                                                                                                                                                                                                                                                                                                                                                                                                                                                                                                                                                                                                                                                                                                                                                                                                                                                                                                                                                                                                                                                                                                                                                                             | 70 g                         |  |  |
| Dimensions                                                                                                                                                                                                                                                                                                                                                                                                                                                                                                                                                                                                                                                                                                                                                                                                                                                                                                                                                                                                                                                                                                                                                                                                                                                                                                                                                                                                                                                                                                                                                                                                                                                                                                                                                                                                                                                                         | 115 x 71 x 17 mm             |  |  |
| Standard                                                                                                                                                                                                                                                                                                                                                                                                                                                                                                                                                                                                                                                                                                                                                                                                                                                                                                                                                                                                                                                                                                                                                                                                                                                                                                                                                                                                                                                                                                                                                                                                                                                                                                                                                                                                                                                                           | DIN ISO 9655 DIN EN 61 340-5 |  |  |
| REACH compliant                                                                                                                                                                                                                                                                                                                                                                                                                                                                                                                                                                                                                                                                                                                                                                                                                                                                                                                                                                                                                                                                                                                                                                                                                                                                                                                                                                                                                                                                                                                                                                                                                                                                                                                                                                                                                                                                    | does not contain SVHC        |  |  |
| RoHS compliant                                                                                                                                                                                                                                                                                                                                                                                                                                                                                                                                                                                                                                                                                                                                                                                                                                                                                                                                                                                                                                                                                                                                                                                                                                                                                                                                                                                                                                                                                                                                                                                                                                                                                                                                                                                                                                                                     | not applicable               |  |  |
| Technical details                                                                                                                                                                                                                                                                                                                                                                                                                                                                                                                                                                                                                                                                                                                                                                                                                                                                                                                                                                                                                                                                                                                                                                                                                                                                                                                                                                                                                                                                                                                                                                                                                                                                                                                                                                                                                                                                  |                              |  |  |
| Jaw length (B)                                                                                                                                                                                                                                                                                                                                                                                                                                                                                                                                                                                                                                                                                                                                                                                                                                                                                                                                                                                                                                                                                                                                                                                                                                                                                                                                                                                                                                                                                                                                                                                                                                                                                                                                                                                                                                                                     | 22.5 mm                      |  |  |
| Jaw thickness (joint) (D)                                                                                                                                                                                                                                                                                                                                                                                                                                                                                                                                                                                                                                                                                                                                                                                                                                                                                                                                                                                                                                                                                                                                                                                                                                                                                                                                                                                                                                                                                                                                                                                                                                                                                                                                                                                                                                                          | 6.5 mm                       |  |  |
| Tips width (E)                                                                                                                                                                                                                                                                                                                                                                                                                                                                                                                                                                                                                                                                                                                                                                                                                                                                                                                                                                                                                                                                                                                                                                                                                                                                                                                                                                                                                                                                                                                                                                                                                                                                                                                                                                                                                                                                     | 2.0 mm                       |  |  |
| Tips thickness (F)                                                                                                                                                                                                                                                                                                                                                                                                                                                                                                                                                                                                                                                                                                                                                                                                                                                                                                                                                                                                                                                                                                                                                                                                                                                                                                                                                                                                                                                                                                                                                                                                                                                                                                                                                                                                                                                                 | 1.0 mm                       |  |  |
| Head width (A)                                                                                                                                                                                                                                                                                                                                                                                                                                                                                                                                                                                                                                                                                                                                                                                                                                                                                                                                                                                                                                                                                                                                                                                                                                                                                                                                                                                                                                                                                                                                                                                                                                                                                                                                                                                                                                                                     | 11.0 mm                      |  |  |
| ESD                                                                                                                                                                                                                                                                                                                                                                                                                                                                                                                                                                                                                                                                                                                                                                                                                                                                                                                                                                                                                                                                                                                                                                                                                                                                                                                                                                                                                                                                                                                                                                                                                                                                                                                                                                                                                                                                                | yes                          |  |  |