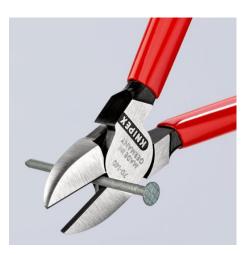

## **Diagonal Cutter**

**DIN ISO 5749** 

- Narrow head style for use in confined areas
- The next generation of the KNIPEX classic, with even better features
  Optimised power transmission for 20 % higher cutting performance
- than the previous modelThe indispensable diagonal cutter for all-round use
- High-quality material and precise workmanship for long service life
- Precision cutting edges for soft and hard wire
- Clean cutting of thin copper wires, also at the cutting edge tips
- Cutting edges additionally induction-hardened, cutting edge hardness approx. 62 HRC

## General

| 70 01 140 SB          |  |
|-----------------------|--|
| 4003773011712         |  |
| black atramentized    |  |
| polished              |  |
| plastic coated        |  |
| 140 g                 |  |
| 140 x 85 x 20 mm      |  |
| DIN ISO 5749          |  |
| does not contain SVHC |  |
| not applicable        |  |
| Technical details     |  |
| Ø 4.0 mm              |  |
| Ø 2.5 mm              |  |
| Ø 1.8 mm              |  |
|                       |  |