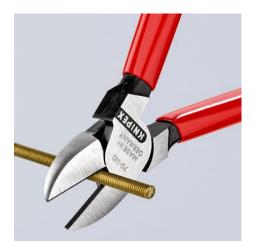

## **Diagonal Cutter**

**DIN ISO 5749** 

- Narrow head style for use in confined areas
- The next generation of the KNIPEX classic, with even better features
  Optimised power transmission for 20 % higher cutting performance
- than the previous modelThe indispensable diagonal cutter for all-round use
- High-quality material and precise workmanship for long service life
- Precision cutting edges for soft and hard wire
- Clean cutting of thin copper wires, also at the cutting edge tips
- Cutting edges additionally induction-hardened, cutting edge hardness approx. 62 HRC

## General

| 70 01 140 SB          |  |
|-----------------------|--|
| 4003773011712         |  |
| black atramentized    |  |
| polished              |  |
| plastic coated        |  |
| 140 g                 |  |
| 140 x 85 x 20 mm      |  |
| DIN ISO 5749          |  |
| does not contain SVHC |  |
| not applicable        |  |
| Technical details     |  |
| Ø 4.0 mm              |  |
| Ø 2.5 mm              |  |
| Ø 1.8 mm              |  |
|                       |  |