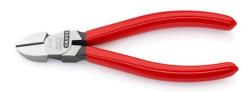

## **Diagonal Cutter**

**DIN ISO 5749** 

- Narrow head style for use in confined areas
- The next generation of the KNIPEX classic, with even better features
  Optimised power transmission for 20 % higher cutting performance
- than the previous modelThe indispensable diagonal cutter for all-round use
- High-quality material and precise workmanship for long service life
- Precision cutting edges for soft and hard wire
- Clean cutting of thin copper wires, also at the cutting edge tips
- Cutting edges additionally induction-hardened, cutting edge hardness approx. 62 HRC