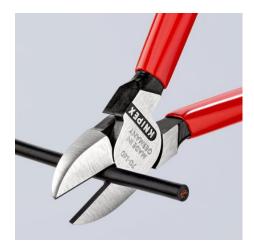

## **Diagonal Cutter**

**DIN ISO 5749** 

- Narrow head style for use in confined areas
- The next generation of the KNIPEX classic, with even better features
  Optimised power transmission for 20 % higher cutting performance
- than the previous modelThe indispensable diagonal cutter for all-round use
- High-quality material and precise workmanship for long service life
- Precision cutting edges for soft and hard wire
- Clean cutting of thin copper wires, also at the cutting edge tips
- Cutting edges additionally induction-hardened, cutting edge hardness approx. 62 HRC

## General

| 70 01 140 SB          |  |
|-----------------------|--|
| 4003773011712         |  |
| black atramentized    |  |
| polished              |  |
| plastic coated        |  |
| 140 g                 |  |
| 140 x 85 x 20 mm      |  |
| DIN ISO 5749          |  |
| does not contain SVHC |  |
| not applicable        |  |
| Technical details     |  |
| Ø 4.0 mm              |  |
| Ø 2.5 mm              |  |
| Ø 1.8 mm              |  |
|                       |  |