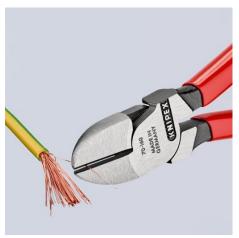

## **Diagonal Cutter**

**DIN ISO 5749** 

- Narrow head style for use in confined areas
- The indispensable diagonal cutter for all-round use High-quality material and precise workmanship for long service life
- Precision cutting edges for soft and hard wire
- Clean cutting of thin copper wires, also at the cutting edge tips
- Cutting edges additionally induction-hardened, cutting edge hardness approx. 62 HRC

technical change and errors excepted

Clean cutting of thin copper wires, also at the cutting edge tips