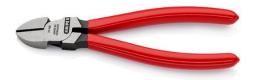

## **Diagonal Cutter**

**DIN ISO 5749** 

- Narrow head style for use in confined areas
- The indispensable diagonal cutter for all-round use High-quality material and precise workmanship for long service life
- Precision cutting edges for soft and hard wire
- Clean cutting of thin copper wires, also at the cutting edge tips
- Cutting edges additionally induction-hardened, cutting edge hardness approx. 62 HRC

| - X |
|-----|
|     |
|     |

| General           |                       |  |  |
|-------------------|-----------------------|--|--|
| Article No.       | 70 01 160 SB          |  |  |
| EAN               | 4003773011743         |  |  |
| Pliers            | black atramentized    |  |  |
| Head              | polished              |  |  |
| Handles           | plastic coated        |  |  |
| Weight            | 193 g                 |  |  |
| Dimensions        | 160 x 84 x 19 mm      |  |  |
| Standard          | DIN ISO 5749          |  |  |
| REACH compliant   | does not contain SVHC |  |  |
| RoHS compliant    | not applicable        |  |  |
| Technical details |                       |  |  |