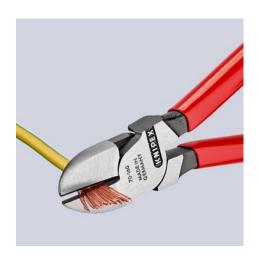

## **Diagonal Cutter**

**DIN ISO 5749** 

- Narrow head style for use in confined areas
- The indispensable diagonal cutter for all-round use High-quality material and precise workmanship for long service life
- Precision cutting edges for soft and hard wire
- Clean cutting of thin copper wires, also at the cutting edge tips
- Cutting edges additionally induction-hardened, cutting edge hardness approx. 62 HRC

technical change and errors excepted

Clean cutting of thin copper wires, also at the cutting edge tips