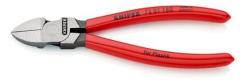

## **Diagonal Cutters for plastics**

- Improved transmission ratio for 25 % more cutting performance
- Cutting face flush
  For nearly flush cutting of moulded plastic components from sprues
- Cuts soft materials such as lead in a flush cut
- With opening spring

| General         |                       |
|-----------------|-----------------------|
| Article No.     | 72 01 160             |
| EAN             | 4003773041245         |
| Head            | polished              |
| Handles         | plastic coated        |
| Weight          | 164 g                 |
| Dimensions      | 160 x 50 x 15 mm      |
| REACH compliant | does not contain SVHC |
| RoHS compliant  | not applicable        |