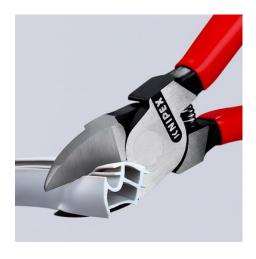

## **Diagonal Cutters for plastics**

- Improved transmission ratio for 25 % more cutting performance
- Cutting face flush
  For nearly flush cutting of moulded plastic components from sprues
- Cuts soft materials such as lead in a flush cut
- With opening spring