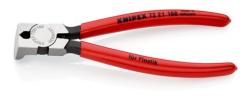

## 72 21 160

MM **₹**85°

## **Diagonal Cutters for plastics**

• Cutting face flush

- For nearly flush cutting of moulded plastic components from sprues
  Cuts soft materials such as lead in a flush cut
- With opening spring

| General           |                       |
|-------------------|-----------------------|
| Article No.       | 72 21 160             |
| EAN               | 4003773046820         |
| Head              | polished              |
| Handles           | plastic coated        |
| Weight            | 165 g                 |
| Dimensions        | 160 x 76 x 14 mm      |
| REACH compliant   | does not contain SVHC |
| RoHS compliant    | not applicable        |
| Technical details |                       |
| Dimensions angle  | 85 °                  |