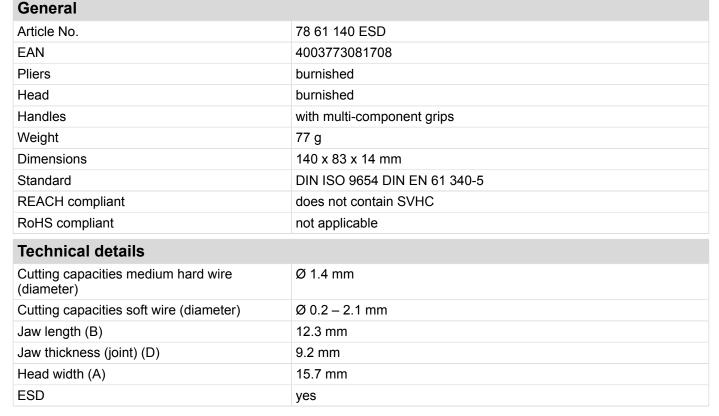

## 78 61 140 ESD

## **Electronic Super Knips® XL ESD**

DIN ISO 9654 DIN EN 61 340-5

MM 🍙 🗾

- For ultra fine cutting work, e.g. in electronics and fine mechanics •
- In particular for cutting cable ties to length
- Ground, very sharp cutting edges without bevel •
- Shear cut with controlled micro cutting edge misalignment for the most precise cutting of even the thinnest of wires and for a long service life
- Precisely shaped tips cut wires close to a surface from Ø 0.2 mm Joint with stainless steel rivet
- Extremely smooth movement for minimum operator fatigue • With opening spring and opening limiter •