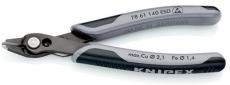

## 78 61 140 ESD

## **Electronic Super Knips® XL ESD**

DIN ISO 9654 DIN EN 61 340-5

MM 🍙 🗾

- For ultra fine cutting work, e.g. in electronics and fine mechanics •
- In particular for cutting cable ties to length
- Ground, very sharp cutting edges without bevel •
- Shear cut with controlled micro cutting edge misalignment for the most precise cutting of even the thinnest of wires and for a long service life
- Precisely shaped tips cut wires close to a surface from Ø 0.2 mm Joint with stainless steel rivet
- Extremely smooth movement for minimum operator fatigue • With opening spring and opening limiter •