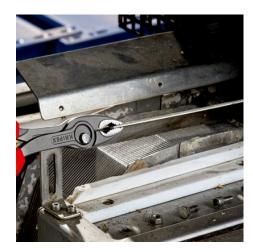

## **KNIPEX TwinGrip**

Front and side gripping plier

- Gripping, tightening and loosening screws with worn heads and threads
- Unique combination: Front grip and side grip function, box joint, push button adjustment
- High-grip front jaw with robust teeth and high gear ratio at the tip of the mouth
- The all-rounder for all common tasks
- With comfort handles: consisting of three ergonomic components for optimized handling and equipped with two KNIPEXtend interfaces for extensions
- Large front and side gripping capacity for diameters and widths across flats 4 - 22 mm
- Very slim pliers let you work even in confined installation spaces with a narrow turning zone for fast results
- Large front and side gripping capacity for diameters and widths across flats 4 - 22 mm
- Reliable, frontal gripping of flat workpieces up to 8 mm thanks to three-point system
- Three-way adjustable slip joint with push button adjustment for precise alteration of gripping capacity
- Pinch stop reduces the risk of crushed fingers
- Durable and resilient thanks to robust box joint