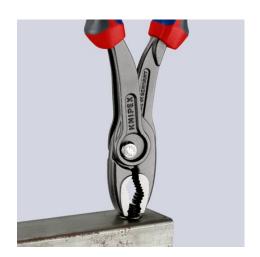

## **KNIPEX TwinGrip**

Front and side gripping plier

- Gripping, tightening and loosening screws with worn heads and threads
- Unique combination: Front grip and side grip function, box joint, push button adjustment
- High-grip front jaw with robust teeth and high gear ratio at the tip of the mouth
- The all-rounder for all common tasks
- With comfort handles: consisting of three ergonomic components for optimized handling and equipped with two KNIPEXtend interfaces for extensions
- Large front and side gripping capacity for diameters and widths across flats 4 - 22 mm
- Very slim pliers let you work even in confined installation spaces with a narrow turning zone for fast results
- Large front and side gripping capacity for diameters and widths across flats 4 - 22 mm
- Reliable, frontal gripping of flat workpieces up to 8 mm thanks to three-point system
- Three-way adjustable slip joint with push button adjustment for precise alteration of gripping capacity
- Pinch stop reduces the risk of crushed fingers
- Durable and resilient thanks to robust box joint