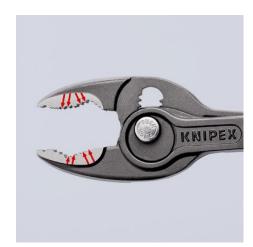

## **KNIPEX TwinGrip**

Front and side gripping plier

- Gripping, tightening and loosening screws with worn heads and threads
- Unique combination: Front grip and side grip function, box joint, push button adjustment
- High-grip front jaw with robust teeth and high gear ratio at the tip of the mouth
- The all-rounder for all common tasks
- With comfort handles: consisting of three ergonomic components for optimized handling and equipped with two KNIPEXtend interfaces for extensions
- Large front and side gripping capacity for diameters and widths across flats 4 - 22 mm
- Very slim pliers let you work even in confined installation spaces with a narrow turning zone for fast results
- Large front and side gripping capacity for diameters and widths across flats 4 - 22 mm
- Reliable, frontal gripping of flat workpieces up to 8 mm thanks to three-point system
- Three-way adjustable slip joint with push button adjustment for precise alteration of gripping capacity
- Pinch stop reduces the risk of crushed fingers
- Durable and resilient thanks to robust box joint