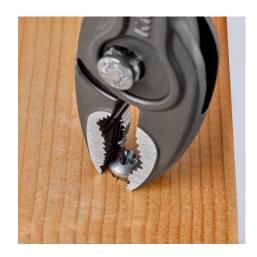

## **KNIPEX TwinGrip**

Front and side gripping plier

- Gripping, tightening and loosening screws with worn heads and threads
- Unique combination: Front grip and side grip function, box joint, push button adjustment
- High-grip front jaw with robust teeth and high gear ratio at the tip of the mouth
- The all-rounder for all common tasks
- With comfort handles: consisting of three ergonomic components for optimized handling and equipped with two KNIPEXtend interfaces for extensions
- Large front and side gripping capacity for diameters and widths across flats 4 - 22 mm
- Very slim pliers let you work even in confined installation spaces with a narrow turning zone for fast results
- Large front and side gripping capacity for diameters and widths across flats 4 - 22 mm
- Reliable, frontal gripping of flat workpieces up to 8 mm thanks to three-point system
- Three-way adjustable slip joint with push button adjustment for precise alteration of gripping capacity
- Pinch stop reduces the risk of crushed fingers
- Durable and resilient thanks to robust box joint