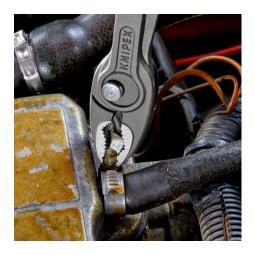

## **KNIPEX TwinGrip**

Front and side gripping plier

- Gripping, tightening and loosening screws with worn heads and threads
- Unique combination: Front grip and side grip function, box joint, push button adjustment
- High-grip front jaw with robust teeth and high gear ratio at the tip of the mouth
- The all-rounder for all common tasks
- With comfort handles: consisting of three ergonomic components for optimized handling and equipped with two KNIPEXtend interfaces for extensions
- Large front and side gripping capacity for diameters and widths across flats 4 - 22 mm
- Very slim pliers let you work even in confined installation spaces with a narrow turning zone for fast results
- Large front and side gripping capacity for diameters and widths across flats 4 - 22 mm
- Reliable, frontal gripping of flat workpieces up to 8 mm thanks to three-point system
- Three-way adjustable slip joint with push button adjustment for precise alteration of gripping capacity
- Pinch stop reduces the risk of crushed fingers
- Durable and resilient thanks to robust box joint