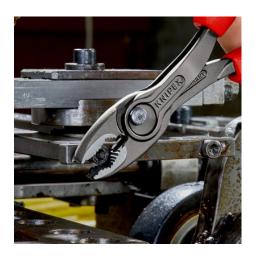

## **KNIPEX TwinGrip**

Front and side gripping plier

- Gripping, tightening and loosening screws with worn heads and threads
- Unique combination: Front grip and side grip function, box joint, push button adjustment
- High-grip front jaw with robust teeth and high gear ratio at the tip of the mouth
- The all-rounder for all common tasks
- With comfort handles: consisting of three ergonomic components for optimized handling and equipped with two KNIPEXtend interfaces for extensions
- Large front and side gripping capacity for diameters and widths across flats 4 - 22 mm
- Very slim pliers let you work even in confined installation spaces with a narrow turning zone for fast results
- Large front and side gripping capacity for diameters and widths across flats 4 - 22 mm
- Reliable, frontal gripping of flat workpieces up to 8 mm thanks to three-point system
- Three-way adjustable slip joint with push button adjustment for precise alteration of gripping capacity
- Pinch stop reduces the risk of crushed fingers
- Durable and resilient thanks to robust box joint