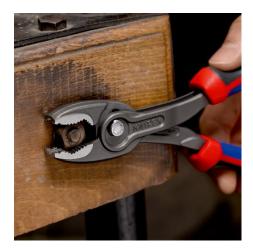

## **KNIPEX TwinGrip**

Front and side gripping plier

- Gripping, tightening and loosening screws with worn heads and threads
- Unique combination: Front grip and side grip function, box joint, push button adjustment
- High-grip front jaw with robust teeth and high gear ratio at the tip of the mouth
- The all-rounder for all common tasks
- With comfort handles: consisting of three ergonomic components for optimized handling and equipped with two KNIPEXtend interfaces for extensions
- Large front and side gripping capacity for diameters and widths across flats 4 - 22 mm
- Very slim pliers let you work even in confined installation spaces with a narrow turning zone for fast results
- Large front and side gripping capacity for diameters and widths across flats 4 - 22 mm
- Reliable, frontal gripping of flat workpieces up to 8 mm thanks to three-point system
- Three-way adjustable slip joint with push button adjustment for precise alteration of gripping capacity
- Pinch stop reduces the risk of crushed fingers
- Durable and resilient thanks to robust box joint