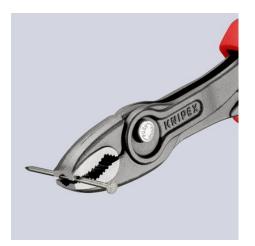

## **KNIPEX TwinGrip**

Front and side gripping plier

- Gripping, tightening and loosening screws with worn heads and threads
- Unique combination: Front grip and side grip function, box joint, push button adjustment
- High-grip front jaw with robust teeth and high gear ratio at the tip of the mouth
- The all-rounder for all common tasks
- With comfort handles: consisting of three ergonomic components for optimized handling and equipped with two KNIPEXtend interfaces for extensions
- Large front and side gripping capacity for diameters and widths across flats 4 - 22 mm
- Very slim pliers let you work even in confined installation spaces with a narrow turning zone for fast results
- Large front and side gripping capacity for diameters and widths across flats 4 - 22 mm
- Reliable, frontal gripping of flat workpieces up to 8 mm thanks to three-point system
- Three-way adjustable slip joint with push button adjustment for precise alteration of gripping capacity
- Pinch stop reduces the risk of crushed fingers
- Durable and resilient thanks to robust box joint