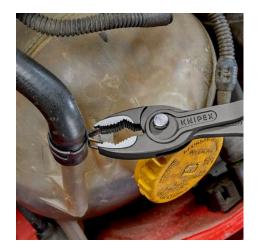

## **KNIPEX TwinGrip**

Front and side gripping plier

- Gripping, tightening and loosening screws with worn heads and threads
- Unique combination: Front grip and side grip function, box joint, push button adjustment
- High-grip front jaw with robust teeth and high gear ratio at the tip of the mouth
- The all-rounder for all common tasks
- With comfort handles: consisting of three ergonomic components for optimized handling and equipped with two KNIPEXtend interfaces for extensions
- Large front and side gripping capacity for diameters and widths across flats 4 - 22 mm
- Very slim pliers let you work even in confined installation spaces with a narrow turning zone for fast results
- Large front and side gripping capacity for diameters and widths across flats 4 - 22 mm
- Reliable, frontal gripping of flat workpieces up to 8 mm thanks to three-point system
- Three-way adjustable slip joint with push button adjustment for precise alteration of gripping capacity
- Pinch stop reduces the risk of crushed fingers
- Durable and resilient thanks to robust box joint