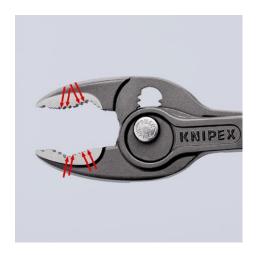

## **KNIPEX TwinGrip**

Front and side gripping plier

- Gripping, tightening and loosening screws with worn heads and threads
- Unique combination: Front grip and side grip function, box joint, push button adjustment
- High-grip front jaw with robust teeth and high gear ratio at the tip of the mouth
- The all-rounder for all common tasks
- With comfort handles: consisting of three ergonomic components for optimized handling and equipped with two KNIPEXtend interfaces for extensions
- Large front and side gripping capacity for diameters and widths across flats 4 - 22 mm
- Very slim pliers let you work even in confined installation spaces with a narrow turning zone for fast results
- Large front and side gripping capacity for diameters and widths across flats 4 - 22 mm
- Reliable, frontal gripping of flat workpieces up to 8 mm thanks to three-point system
- Three-way adjustable slip joint with push button adjustment for precise alteration of gripping capacity
- Pinch stop reduces the risk of crushed fingers
- Durable and resilient thanks to robust box joint