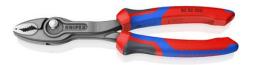

## **KNIPEX TwinGrip**

Front and side gripping plier

- Gripping, tightening and loosening screws with worn heads and threads
- Unique combination: Front grip and side grip function, box joint, push button adjustment
- High-grip front jaw with robust teeth and high gear ratio at the tip of the mouth
- The all-rounder for all common tasks
- With comfort handles: consisting of three ergonomic components for optimized handling and equipped with two KNIPEXtend interfaces for extensions
- Large front and side gripping capacity for diameters and widths across flats 4 - 22 mm
- Very slim pliers let you work even in confined installation spaces with a narrow turning zone for fast results
- Large front and side gripping capacity for diameters and widths across flats 4 - 22 mm
- Reliable, frontal gripping of flat workpieces up to 8 mm thanks to three-point system
- Three-way adjustable slip joint with push button adjustment for precise alteration of gripping capacity
- Pinch stop reduces the risk of crushed fingers
- Durable and resilient thanks to robust box joint