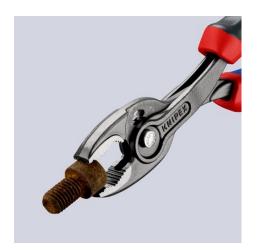

## **KNIPEX TwinGrip**

Front and side gripping plier

- Gripping, tightening and loosening screws with worn heads and threads
- Unique combination: Front grip and side grip function, box joint, push button adjustment
- High-grip front jaw with robust teeth and high gear ratio at the tip of the mouth
- The all-rounder for all common tasks
- With comfort handles: consisting of three ergonomic components for optimized handling and equipped with two KNIPEXtend interfaces for extensions
- Large front and side gripping capacity for diameters and widths across flats 4 - 22 mm
- Very slim pliers let you work even in confined installation spaces with a narrow turning zone for fast results
- Large front and side gripping capacity for diameters and widths across flats 4 - 22 mm
- Reliable, frontal gripping of flat workpieces up to 8 mm thanks to three-point system
- Three-way adjustable slip joint with push button adjustment for precise alteration of gripping capacity
- Pinch stop reduces the risk of crushed fingers
- Durable and resilient thanks to robust box joint