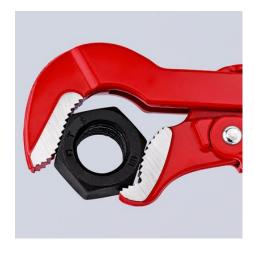

## **Pipe Wrench S-Type**

DIN 5234

- Slim, S-type jaw
- Jaws with offset teeth in opposite direction Teeth additionally induction-hardened
- Three-point contact on pipes, self-locking
- I-beam handle design
- Captive adjusting nut
- Red powder-coated, jaws bright ground Gripping jaws with specially hardened teeth, hardness approx. 56

| Technical details               |              |
|---------------------------------|--------------|
| Clamping width                  | 100 mm       |
| Capacities for pipes (diameter) | Ø 4 3/4 Inch |
| Capacities for pipes (diameter) | Ø 120 mm     |
| Capacities for nuts             | 120 mm       |
| Inner diameter, inches          | Ø 3 Inch     |