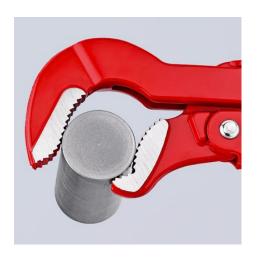

## **Pipe Wrench S-Type**

DIN 5234

- Slim, S-type jaw
- Jaws with offset teeth in opposite direction Teeth additionally induction-hardened
- Three-point contact on pipes, self-locking
- I-beam handle design
- Captive adjusting nut
- Red powder-coated, jaws bright ground Gripping jaws with specially hardened teeth, hardness approx. 56

| Technical details               |              |
|---------------------------------|--------------|
| Clamping width                  | 100 mm       |
| Capacities for pipes (diameter) | Ø 4 3/4 Inch |
| Capacities for pipes (diameter) | Ø 120 mm     |
| Capacities for nuts             | 120 mm       |
| Inner diameter, inches          | Ø 3 Inch     |