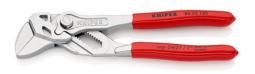

## **Pliers Wrench**

Pliers and a wrench in a single tool

- Replaces the need for sets of metric and imperial spanners •
- Smooth jaws for damage free installation of plated fittings working • directly on chrome!
- Great for gripping, holding, pressing and bending workpieces •
- Zero backlash jaw pressure prevents damage to edges of sensitive • components
- •
- Fast adjustment by pushing a button directly on the workpiece No unintentional shift of the gripping jaws and no slipping of the joint •
- Parallel jaws give a more solid grip; its design allows flexible • adjustment of all widths up to the specified maximum size •
- The ratchet type principle allows quick and easy tightening and release of all bolted connections
- High lever transmission for strong gripping power •