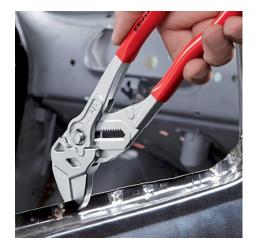

## **Pliers Wrench**

Pliers and a wrench in a single tool

- Replaces the need for sets of metric and imperial spanners •
- Smooth jaws for damage free installation of plated fittings working • directly on chrome!
- Great for gripping, holding, pressing and bending workpieces •
- Zero backlash jaw pressure prevents damage to edges of sensitive • components
- •
- Fast adjustment by pushing a button directly on the workpiece No unintentional shift of the gripping jaws and no slipping of the joint •
- Parallel jaws give a more solid grip; its design allows flexible • adjustment of all widths up to the specified maximum size •
- The ratchet type principle allows quick and easy tightening and release of all bolted connections
- High lever transmission for strong gripping power •

technical change and errors excepted

replaces the need for sets of metric and imperial spanners

Fast adjustment at the touch of a button