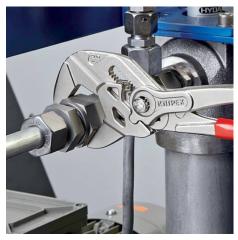

## **Pliers Wrench**

Pliers and a wrench in a single tool

- Replaces the need for sets of metric and imperial spanners •
- Smooth jaws for damage free installation of plated fittings working • directly on chrome!
- Great for gripping, holding, pressing and bending workpieces •
- Zero backlash jaw pressure prevents damage to edges of sensitive • components
- •
- Fast adjustment by pushing a button directly on the workpiece No unintentional shift of the gripping jaws and no slipping of the joint •
- Parallel jaws give a more solid grip; its design allows flexible • adjustment of all widths up to the specified maximum size •
- The ratchet type principle allows quick and easy tightening and release of all bolted connections
- High lever transmission for strong gripping power •