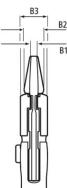

| General                    |                       |
|----------------------------|-----------------------|
| Article No.                | 86 03 150             |
| EAN                        | 4003773069676         |
| Pliers                     | chrome-plated         |
| Head                       | chrome-plated         |
| Handles                    | plastic coated        |
| Weight                     | 175 g                 |
| Dimensions                 | 150 x 50 x 25 mm      |
| REACH compliant            | does not contain SVHC |
| RoHS compliant             | not applicable        |
| Technical details          |                       |
| Jaw thickness (joint) (B2) | 7.0 mm                |
| Joint thickness (B3)       | 10.5 mm               |
| Tips thickness (B1)        | 4.7 mm                |
| Adjustment positions       | 14                    |
| Capacities for nuts        | Ø 1 Inch              |
| Capacities for nuts        | 27 mm                 |