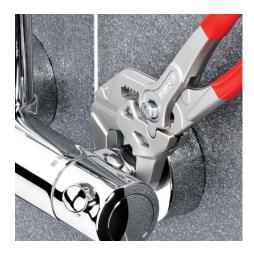

## **Pliers Wrench**

Pliers and a wrench in a single tool

- Replaces the need for sets of metric and imperial spanners •
- Smooth jaws for damage free installation of plated fittings working • directly on chrome!
- Great for gripping, holding, pressing and bending workpieces •
- Zero backlash jaw pressure prevents damage to edges of sensitive • components
- •
- Fast adjustment by pushing a button directly on the workpiece No unintentional shift of the gripping jaws and no slipping of the joint •
- Parallel jaws give a more solid grip; its design allows flexible • adjustment of all widths up to the specified maximum size •
- The ratchet type principle allows quick and easy tightening and release of all bolted connections
- High lever transmission for strong gripping power •