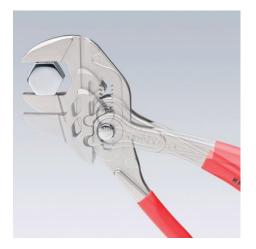

## **Pliers Wrench**

Pliers and a wrench in a single tool

- Replaces the need for sets of metric and imperial spanners •
- Smooth jaws for damage free installation of plated fittings working • directly on chrome!
- Great for gripping, holding, pressing and bending workpieces •
- Zero backlash jaw pressure prevents damage to edges of sensitive • components
- •
- Fast adjustment by pushing a button directly on the workpiece No unintentional shift of the gripping jaws and no slipping of the joint •
- Parallel jaws give a more solid grip; its design allows flexible • adjustment of all widths up to the specified maximum size •
- The ratchet type principle allows quick and easy tightening and release of all bolted connections
- High lever transmission for strong gripping power •