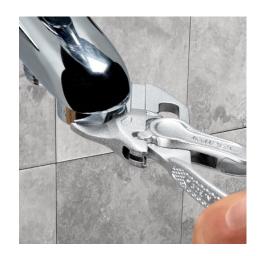

## **Pliers Wrench XS**

Pliers and a wrench in a single tool

- Optimum accessibility, even in confined spaces: particularly compact design, very slim head
- One-handed fine adjustment by pushing for the simplest adjustment to different workpiece sizes
- Enormous gripping capacity with a tool length of only 100 mm; parallel jaw opening grips continuously up to 21 mm width across flats
- Robust sliding joint offers high stability and resilience
- Smooth jaws for the gentle assembly of sensitive fittings and parts with delicate surface finishes: can be used directly on chrome due to the smooth full-surface contact
- Versatile areas of application: precision engineering, plumbing, an essential part of any bicycle or motorcycle toolkit, EDC (Every Day Carry), model making
- Pinch guard prevents operators' fingers being pinched
- Fine adjustment with 10 adjustment positions

 $\label{eq:def:Due} \mbox{Due to the high lever transmission joint, the Pliers Wrench XS grips, presses and holds everything tightly.}$ 

Despite its small size, the Pliers Wrench XS grips nuts and parallel workpieces up to 21 mm safely and gently.