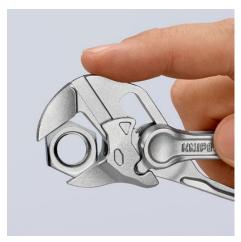

 $\label{eq:def:Due} \mbox{Due to the high lever transmission joint, the Pliers Wrench XS grips, presses and holds everything tightly.}$ 

Despite its small size, the Pliers Wrench XS grips nuts and parallel workpieces up to 21 mm safely and gently.

The Pliers Wrench XS is small enough to fit in your pocket, but as useful as a complete mini-ratched set.