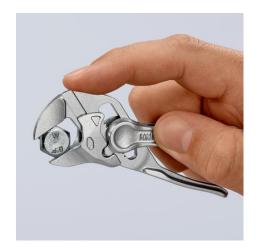

## **Pliers Wrench XS**

Pliers and a wrench in a single tool

- Optimum accessibility, even in confined spaces: particularly compact design, very slim head
- One-handed fine adjustment by pushing for the simplest adjustment to different workpiece sizes
- Enormous gripping capacity with a tool length of only 100 mm; parallel jaw opening grips continuously up to 21 mm width across flats
- Robust sliding joint offers high stability and resilience
- Smooth jaws for the gentle assembly of sensitive fittings and parts with delicate surface finishes: can be used directly on chrome due to the smooth full-surface contact
- Versatile areas of application: precision engineering, plumbing, an essential part of any bicycle or motorcycle toolkit, EDC (Every Day Carry), model making
- Pinch guard prevents operators' fingers being pinched
- Fine adjustment with 10 adjustment positions

 $\label{eq:def:Due} \mbox{Due to the high lever transmission joint, the Pliers Wrench XS grips, presses and holds everything tightly.}$ 

Despite its small size, the Pliers Wrench XS grips nuts and parallel workpieces up to 21 mm safely and gently.