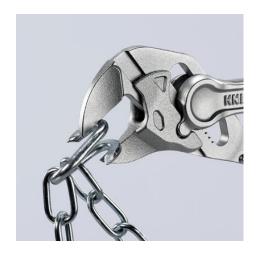

 $\label{eq:def:Due} \mbox{Due to the high lever transmission joint, the Pliers Wrench XS grips, presses and holds everything tightly.}$ 

Despite its small size, the Pliers Wrench XS grips nuts and parallel workpieces up to 21 mm safely and gently.