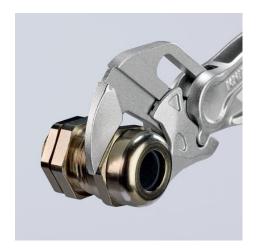

## **Pliers Wrench XS**

Pliers and a wrench in a single tool

- Optimum accessibility, even in confined spaces: particularly compact design, very slim head
- One-handed fine adjustment by pushing for the simplest adjustment to different workpiece sizes
- Enormous gripping capacity with a tool length of only 100 mm; parallel jaw opening grips continuously up to 21 mm width across flats
- Robust sliding joint offers high stability and resilience
- Smooth jaws for the gentle assembly of sensitive fittings and parts with delicate surface finishes: can be used directly on chrome due to the smooth full-surface contact
- Versatile areas of application: precision engineering, plumbing, an essential part of any bicycle or motorcycle toolkit, EDC (Every Day Carry), model making
- Pinch guard prevents operators' fingers being pinched
- Fine adjustment with 10 adjustment positions

 $\label{eq:def:Due} \mbox{Due to the high lever transmission joint, the Pliers Wrench XS grips, presses and holds everything tightly.}$ 

Despite its small size, the Pliers Wrench XS grips nuts and parallel workpieces up to 21 mm safely and gently.