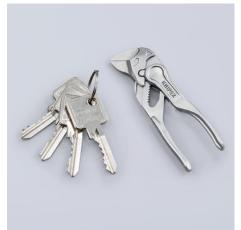

The Pliers Wrench XS is small enough to fit in your pocket, but as useful as a complete mini-ratched set.