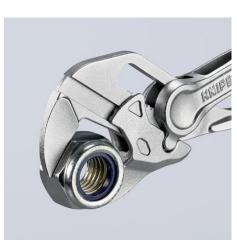

 $\label{eq:def:Due} \mbox{Due to the high lever transmission joint, the Pliers Wrench XS grips, presses and holds everything tightly.}$ 

Despite its small size, the Pliers Wrench XS grips nuts and parallel workpieces up to 21 mm safely and gently.