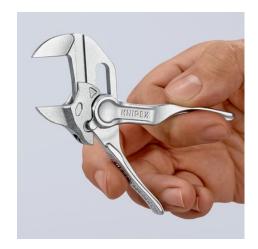

## **Pliers Wrench XS**

Pliers and a wrench in a single tool

- Optimum accessibility, even in confined spaces: particularly compact design, very slim head
- One-handed fine adjustment by pushing for the simplest adjustment to different workpiece sizes
- Enormous gripping capacity with a tool length of only 100 mm; parallel jaw opening grips continuously up to 21 mm width across flats
- Robust sliding joint offers high stability and resilience
- Smooth jaws for the gentle assembly of sensitive fittings and parts with delicate surface finishes: can be used directly on chrome due to the smooth full-surface contact
- Versatile areas of application: precision engineering, plumbing, an essential part of any bicycle or motorcycle toolkit, EDC (Every Day Carry), model making
- Pinch guard prevents operators' fingers being pinched
- Fine adjustment with 10 adjustment positions

 $\label{eq:def:Due} \mbox{Due to the high lever transmission joint, the Pliers Wrench XS grips, presses and holds everything tightly.}$ 

Despite its small size, the Pliers Wrench XS grips nuts and parallel workpieces up to 21 mm safely and gently.

The Pliers Wrench XS is small enough to fit in your pocket, but as useful as a complete mini-ratched set.