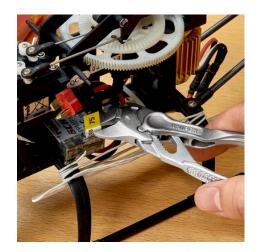

## **Pliers Wrench XS**

Pliers and a wrench in a single tool

- Optimum accessibility, even in confined spaces: particularly compact design, very slim head
- One-handed fine adjustment by pushing for the simplest adjustment to different workpiece sizes
- Enormous gripping capacity with a tool length of only 100 mm; parallel jaw opening grips continuously up to 21 mm width across flats
- Robust sliding joint offers high stability and resilience
- Smooth jaws for the gentle assembly of sensitive fittings and parts with delicate surface finishes: can be used directly on chrome due to the smooth full-surface contact
- Versatile areas of application: precision engineering, plumbing, an essential part of any bicycle or motorcycle toolkit, EDC (Every Day Carry), model making
- Pinch guard prevents operators' fingers being pinched
- Fine adjustment with 10 adjustment positions

 $\label{eq:def:Due} \mbox{Due to the high lever transmission joint, the Pliers Wrench XS grips, presses and holds everything tightly.}$ 

Despite its small size, the Pliers Wrench XS grips nuts and parallel workpieces up to 21 mm safely and gently.