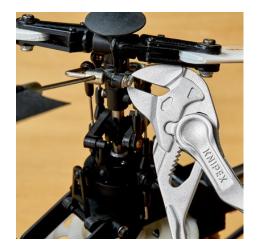

## **Pliers Wrench XS**

Pliers and a wrench in a single tool

- Optimum accessibility, even in confined spaces: particularly compact design, very slim head
- One-handed fine adjustment by pushing for the simplest adjustment to different workpiece sizes
- Enormous gripping capacity with a tool length of only 100 mm; parallel jaw opening grips continuously up to 21 mm width across flats
- Robust sliding joint offers high stability and resilience
- Smooth jaws for the gentle assembly of sensitive fittings and parts with delicate surface finishes: can be used directly on chrome due to the smooth full-surface contact
- Versatile areas of application: precision engineering, plumbing, an essential part of any bicycle or motorcycle toolkit, EDC (Every Day Carry), model making
- Pinch guard prevents operators' fingers being pinched
- Fine adjustment with 10 adjustment positions

 $\label{eq:def:Due} \mbox{Due to the high lever transmission joint, the Pliers Wrench XS grips, presses and holds everything tightly.}$ 

Despite its small size, the Pliers Wrench XS grips nuts and parallel workpieces up to 21 mm safely and gently.