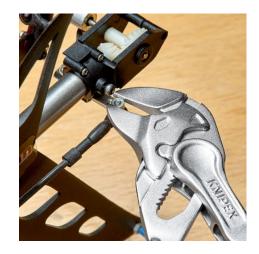

## **Pliers Wrench XS**

Pliers and a wrench in a single tool

- Optimum accessibility, even in confined spaces: particularly compact design, very slim head
- One-handed fine adjustment by pushing for the simplest adjustment to different workpiece sizes
- Enormous gripping capacity with a tool length of only 100 mm; parallel jaw opening grips continuously up to 21 mm width across flats
- Robust sliding joint offers high stability and resilience
- Smooth jaws for the gentle assembly of sensitive fittings and parts with delicate surface finishes: can be used directly on chrome due to the smooth full-surface contact
- Versatile areas of application: precision engineering, plumbing, an essential part of any bicycle or motorcycle toolkit, EDC (Every Day Carry), model making
- Pinch guard prevents operators' fingers being pinched
- Fine adjustment with 10 adjustment positions

 $\label{eq:def:Due} \mbox{Due to the high lever transmission joint, the Pliers Wrench XS grips, presses and holds everything tightly.}$ 

Despite its small size, the Pliers Wrench XS grips nuts and parallel workpieces up to 21 mm safely and gently.