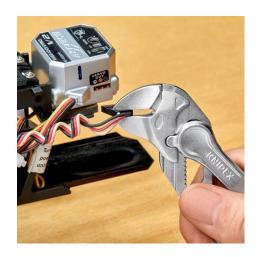

## **Pliers Wrench XS**

Pliers and a wrench in a single tool

- Optimum accessibility, even in confined spaces: particularly compact design, very slim head
- One-handed fine adjustment by pushing for the simplest adjustment to different workpiece sizes
- Enormous gripping capacity with a tool length of only 100 mm; parallel jaw opening grips continuously up to 21 mm width across flats
- Robust sliding joint offers high stability and resilience
- Smooth jaws for the gentle assembly of sensitive fittings and parts with delicate surface finishes: can be used directly on chrome due to the smooth full-surface contact
- Versatile areas of application: precision engineering, plumbing, an essential part of any bicycle or motorcycle toolkit, EDC (Every Day Carry), model making
- Pinch guard prevents operators' fingers being pinched
- Fine adjustment with 10 adjustment positions

 $\label{eq:def:Due} \mbox{Due to the high lever transmission joint, the Pliers Wrench XS grips, presses and holds everything tightly.}$ 

Despite its small size, the Pliers Wrench XS grips nuts and parallel workpieces up to 21 mm safely and gently.