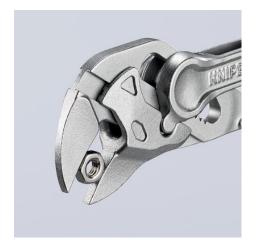

## **Pliers Wrench XS**

Pliers and a wrench in a single tool

- Optimum accessibility, even in confined spaces: particularly compact design, very slim head
- One-handed fine adjustment by pushing for the simplest adjustment to different workpiece sizes
- Enormous gripping capacity with a tool length of only 100 mm; parallel jaw opening grips continuously up to 21 mm width across flats
- Robust sliding joint offers high stability and resilience
- Smooth jaws for the gentle assembly of sensitive fittings and parts with delicate surface finishes: can be used directly on chrome due to the smooth full-surface contact
- Versatile areas of application: precision engineering, plumbing, an essential part of any bicycle or motorcycle toolkit, EDC (Every Day Carry), model making
- Pinch guard prevents operators' fingers being pinched
- Fine adjustment with 10 adjustment positions

 $\label{eq:def:Due} \mbox{Due to the high lever transmission joint, the Pliers Wrench XS grips, presses and holds everything tightly.}$ 

Despite its small size, the Pliers Wrench XS grips nuts and parallel workpieces up to 21 mm safely and gently.