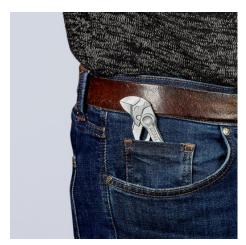

The Pliers Wrench XS is small enough to fit in your pocket, but as useful as a complete mini-ratched set.