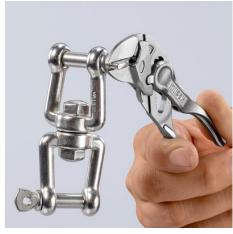

 $\label{eq:def:Due} \mbox{Due to the high lever transmission joint, the Pliers Wrench XS grips, presses and holds everything tightly.}$ 

Despite its small size, the Pliers Wrench XS grips nuts and parallel workpieces up to 21 mm safely and gently.

The Pliers Wrench XS is small enough to fit in your pocket, but as useful as a complete mini-ratched set.