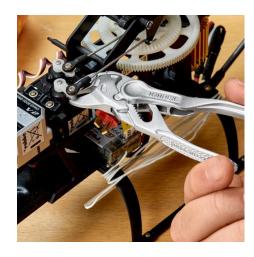

## **Pliers Wrench XS**

Pliers and a wrench in a single tool

- Optimum accessibility, even in confined spaces: particularly compact design, very slim head
- One-handed fine adjustment by pushing for the simplest adjustment to different workpiece sizes
- Enormous gripping capacity with a tool length of only 100 mm; parallel jaw opening grips continuously up to 21 mm width across flats
- Robust sliding joint offers high stability and resilience
- Smooth jaws for the gentle assembly of sensitive fittings and parts with delicate surface finishes: can be used directly on chrome due to the smooth full-surface contact
- Versatile areas of application: precision engineering, plumbing, an essential part of any bicycle or motorcycle toolkit, EDC (Every Day Carry), model making
- Pinch guard prevents operators' fingers being pinched
- Fine adjustment with 10 adjustment positions

 $\label{eq:def:Due} \mbox{Due to the high lever transmission joint, the Pliers Wrench XS grips, presses and holds everything tightly.}$ 

Despite its small size, the Pliers Wrench XS grips nuts and parallel workpieces up to 21 mm safely and gently.