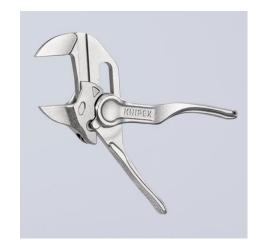

## **Pliers Wrench XS**

Pliers and a wrench in a single tool

- Optimum accessibility, even in confined spaces: particularly compact design, very slim head
- One-handed fine adjustment by pushing for the simplest adjustment to different workpiece sizes
- Enormous gripping capacity with a tool length of only 100 mm; parallel jaw opening grips continuously up to 21 mm width across flats
- Robust sliding joint offers high stability and resilience
- Smooth jaws for the gentle assembly of sensitive fittings and parts with delicate surface finishes: can be used directly on chrome due to the smooth full-surface contact
- Versatile areas of application: precision engineering, plumbing, an essential part of any bicycle or motorcycle toolkit, EDC (Every Day Carry), model making
- Pinch guard prevents operators' fingers being pinched
- Fine adjustment with 10 adjustment positions

| Technical details    |            |
|----------------------|------------|
| Adjustment positions | 10         |
| Capacities for nuts  | Ø 3/4 Inch |
| Capacities for nuts  | 21 mm      |

technical change and errors excepted