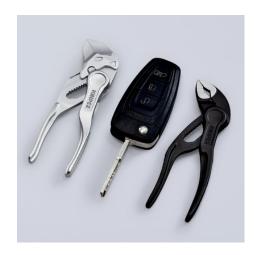

The Pliers Wrench XS is small enough to fit in your pocket, but as useful as a complete mini-ratched set.