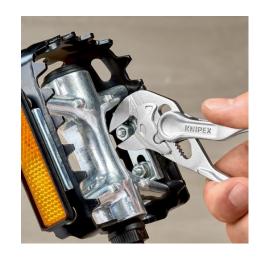

## **Pliers Wrench XS**

Pliers and a wrench in a single tool

- Optimum accessibility, even in confined spaces: particularly compact design, very slim head
- One-handed fine adjustment by pushing for the simplest adjustment to different workpiece sizes
- Enormous gripping capacity with a tool length of only 100 mm; parallel jaw opening grips continuously up to 21 mm width across flats
- Robust sliding joint offers high stability and resilience
- Smooth jaws for the gentle assembly of sensitive fittings and parts with delicate surface finishes: can be used directly on chrome due to the smooth full-surface contact
- Versatile areas of application: precision engineering, plumbing, an essential part of any bicycle or motorcycle toolkit, EDC (Every Day Carry), model making
- Pinch guard prevents operators' fingers being pinched
- Fine adjustment with 10 adjustment positions

 $\label{eq:def:Due} \mbox{Due to the high lever transmission joint, the Pliers Wrench XS grips, presses and holds everything tightly.}$ 

Despite its small size, the Pliers Wrench XS grips nuts and parallel workpieces up to 21 mm safely and gently.