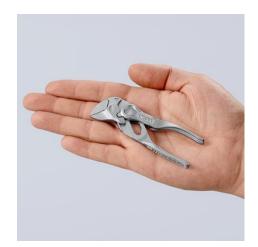

The Pliers Wrench XS is small enough to fit in your pocket, but as useful as a complete mini-ratched set.