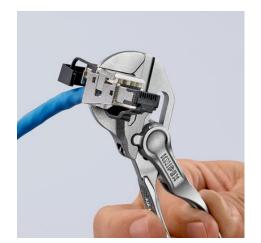

## **Pliers Wrench XS**

Pliers and a wrench in a single tool

- Optimum accessibility, even in confined spaces: particularly compact design, very slim head
- One-handed fine adjustment by pushing for the simplest adjustment to different workpiece sizes
- Enormous gripping capacity with a tool length of only 100 mm; parallel jaw opening grips continuously up to 21 mm width across flats
- Robust sliding joint offers high stability and resilience
- Smooth jaws for the gentle assembly of sensitive fittings and parts with delicate surface finishes: can be used directly on chrome due to the smooth full-surface contact
- Versatile areas of application: precision engineering, plumbing, an essential part of any bicycle or motorcycle toolkit, EDC (Every Day Carry), model making
- Pinch guard prevents operators' fingers being pinched
- Fine adjustment with 10 adjustment positions