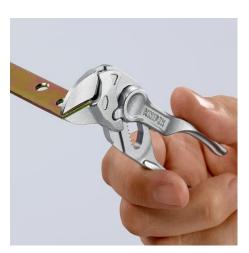

## **Pliers Wrench XS**

Pliers and a wrench in a single tool

- Optimum accessibility, even in confined spaces: particularly compact design, very slim head
- One-handed fine adjustment by pushing for the simplest adjustment to different workpiece sizes
- Enormous gripping capacity with a tool length of only 100 mm; parallel jaw opening grips continuously up to 21 mm width across flats
- Robust sliding joint offers high stability and resilience
- Smooth jaws for the gentle assembly of sensitive fittings and parts with delicate surface finishes: can be used directly on chrome due to the smooth full-surface contact
- Versatile areas of application: precision engineering, plumbing, an essential part of any bicycle or motorcycle toolkit, EDC (Every Day Carry), model making
- Pinch guard prevents operators' fingers being pinched
- Fine adjustment with 10 adjustment positions

 $\label{eq:def:Due} \mbox{Due to the high lever transmission joint, the Pliers Wrench XS grips, presses and holds everything tightly.}$ 

Despite its small size, the Pliers Wrench XS grips nuts and parallel workpieces up to 21 mm safely and gently.

The Pliers Wrench XS is small enough to fit in your pocket, but as useful as a complete mini-ratched set.