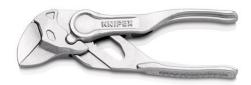

## **Pliers Wrench XS**

Pliers and a wrench in a single tool

- Optimum accessibility, even in confined spaces: particularly compact design, very slim head
- One-handed fine adjustment by pushing for the simplest adjustment to different workpiece sizes
- Enormous gripping capacity with a tool length of only 100 mm; parallel jaw opening grips continuously up to 21 mm width across flats
- Robust sliding joint offers high stability and resilience
- Smooth jaws for the gentle assembly of sensitive fittings and parts with delicate surface finishes: can be used directly on chrome due to the smooth full-surface contact
- Versatile areas of application: precision engineering, plumbing, an essential part of any bicycle or motorcycle toolkit, EDC (Every Day Carry), model making
- Pinch guard prevents operators' fingers being pinched
- Fine adjustment with 10 adjustment positions

| General         |                         |
|-----------------|-------------------------|
| Article No.     | 86 04 100 BK            |
| EAN             | 4003773087298           |
| Pliers          | chrome-plated           |
| Head            | chrome-plated           |
| Handles         | embossed, rough surface |
| Weight          | 87 g                    |
| Dimensions      | 100 x 85 x 15 mm        |
| REACH compliant | does not contain SVHC   |
| RoHS compliant  | not applicable          |

| Technical details    |            |
|----------------------|------------|
| Adjustment positions | 10         |
| Capacities for nuts  | Ø 3/4 Inch |
| Capacities for nuts  | 21 mm      |

technical change and errors excepted