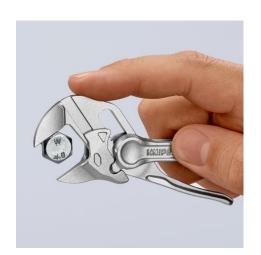

 $\label{eq:def:Due} \mbox{Due to the high lever transmission joint, the Pliers Wrench XS grips, presses and holds everything tightly.}$ 

Despite its small size, the Pliers Wrench XS grips nuts and parallel workpieces up to 21 mm safely and gently.