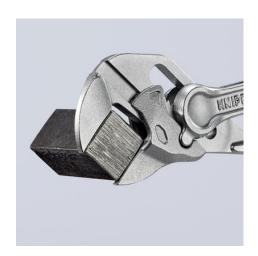

## **Pliers Wrench XS**

Pliers and a wrench in a single tool

- Optimum accessibility, even in confined spaces: particularly compact design, very slim head
- One-handed fine adjustment by pushing for the simplest adjustment to different workpiece sizes
- Enormous gripping capacity with a tool length of only 100 mm; parallel jaw opening grips continuously up to 21 mm width across flats
- Robust sliding joint offers high stability and resilience
- Smooth jaws for the gentle assembly of sensitive fittings and parts with delicate surface finishes: can be used directly on chrome due to the smooth full-surface contact
- Versatile areas of application: precision engineering, plumbing, an essential part of any bicycle or motorcycle toolkit, EDC (Every Day Carry), model making
- Pinch guard prevents operators' fingers being pinched
- Fine adjustment with 10 adjustment positions

| Technical details    |            |
|----------------------|------------|
| Adjustment positions | 10         |
| Capacities for nuts  | Ø 3/4 Inch |
| Capacities for nuts  | 21 mm      |

technical change and errors excepted