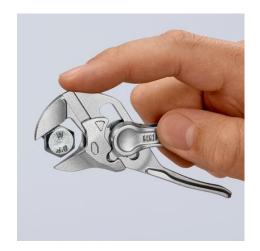

## **Pliers Wrench XS**

Pliers and a wrench in a single tool

- Optimum accessibility, even in confined spaces: particularly compact design, very slim head
- One-handed fine adjustment by pushing for the simplest adjustment to different workpiece sizes
- Enormous gripping capacity with a tool length of only 100 mm; parallel jaw opening grips continuously up to 21 mm width across flats
- Robust sliding joint offers high stability and resilience
- Smooth jaws for the gentle assembly of sensitive fittings and parts with delicate surface finishes: can be used directly on chrome due to the smooth full-surface contact
- Versatile areas of application: precision engineering, plumbing, an essential part of any bicycle or motorcycle toolkit, EDC (Every Day Carry), model making
- Pinch guard prevents operators' fingers being pinched
- Fine adjustment with 10 adjustment positions

The Pliers Wrench XS is small enough to fit in your pocket, but as useful as a complete mini-ratched set.