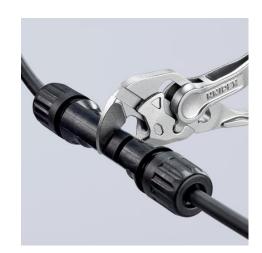

## **Pliers Wrench XS**

Pliers and a wrench in a single tool

- Optimum accessibility, even in confined spaces: particularly compact design, very slim head
- One-handed fine adjustment by pushing for the simplest adjustment to different workpiece sizes
- Enormous gripping capacity with a tool length of only 100 mm; parallel jaw opening grips continuously up to 21 mm width across flats
- Robust sliding joint offers high stability and resilience
- Smooth jaws for the gentle assembly of sensitive fittings and parts with delicate surface finishes: can be used directly on chrome due to the smooth full-surface contact
- Versatile areas of application: precision engineering, plumbing, an essential part of any bicycle or motorcycle toolkit, EDC (Every Day Carry), model making
- Pinch guard prevents operators' fingers being pinched
- Fine adjustment with 10 adjustment positions