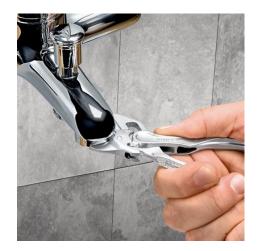

## **Pliers Wrench XS**

Pliers and a wrench in a single tool

- Optimum accessibility, even in confined spaces: particularly compact design, very slim head
- One-handed fine adjustment by pushing for the simplest adjustment to different workpiece sizes
- Enormous gripping capacity with a tool length of only 100 mm; parallel jaw opening grips continuously up to 21 mm width across flats
- Robust sliding joint offers high stability and resilience
- Smooth jaws for the gentle assembly of sensitive fittings and parts with delicate surface finishes: can be used directly on chrome due to the smooth full-surface contact
- Versatile areas of application: precision engineering, plumbing, an essential part of any bicycle or motorcycle toolkit, EDC (Every Day Carry), model making
- Pinch guard prevents operators' fingers being pinched
- Fine adjustment with 10 adjustment positions

 $\label{eq:def:Due} \mbox{Due to the high lever transmission joint, the Pliers Wrench XS grips, presses and holds everything tightly.}$ 

Despite its small size, the Pliers Wrench XS grips nuts and parallel workpieces up to 21 mm safely and gently.

The Pliers Wrench XS is small enough to fit in your pocket, but as useful as a complete mini-ratched set.