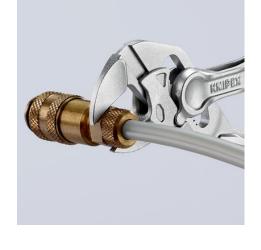

## **Pliers Wrench XS**

Pliers and a wrench in a single tool

- Optimum accessibility, even in confined spaces: particularly compact design, very slim head
- One-handed fine adjustment by pushing for the simplest adjustment to different workpiece sizes
- Enormous gripping capacity with a tool length of only 100 mm; parallel jaw opening grips continuously up to 21 mm width across flats
- Robust sliding joint offers high stability and resilience
- Smooth jaws for the gentle assembly of sensitive fittings and parts with delicate surface finishes: can be used directly on chrome due to the smooth full-surface contact
- Versatile areas of application: precision engineering, plumbing, an essential part of any bicycle or motorcycle toolkit, EDC (Every Day Carry), model making
- Pinch guard prevents operators' fingers being pinched
- Fine adjustment with 10 adjustment positions

 $\label{eq:def:Due} \mbox{Due to the high lever transmission joint, the Pliers Wrench XS grips, presses and holds everything tightly.}$ 

Despite its small size, the Pliers Wrench XS grips nuts and parallel workpieces up to 21 mm safely and gently.