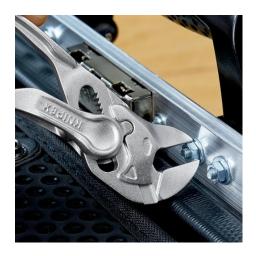

## **Pliers Wrench XS**

Pliers and a wrench in a single tool

- Optimum accessibility, even in confined spaces: particularly compact design, very slim head
- One-handed fine adjustment by pushing for the simplest adjustment to different workpiece sizes
- Enormous gripping capacity with a tool length of only 100 mm; parallel jaw opening grips continuously up to 21 mm width across flats
- Robust sliding joint offers high stability and resilience
- Smooth jaws for the gentle assembly of sensitive fittings and parts with delicate surface finishes: can be used directly on chrome due to the smooth full-surface contact
- Versatile areas of application: precision engineering, plumbing, an essential part of any bicycle or motorcycle toolkit, EDC (Every Day Carry), model making
- Pinch guard prevents operators' fingers being pinched
- Fine adjustment with 10 adjustment positions

 $\label{eq:def:Due} \mbox{Due to the high lever transmission joint, the Pliers Wrench XS grips, presses and holds everything tightly.}$ 

Despite its small size, the Pliers Wrench XS grips nuts and parallel workpieces up to 21 mm safely and gently.