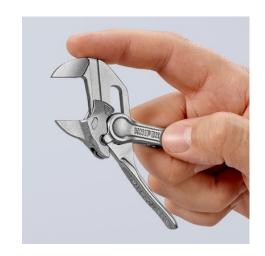

The Pliers Wrench XS is small enough to fit in your pocket, but as useful as a complete mini-ratched set.