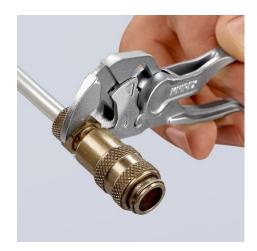

## **Pliers Wrench XS**

Pliers and a wrench in a single tool

- Optimum accessibility, even in confined spaces: particularly compact design, very slim head
- One-handed fine adjustment by pushing for the simplest adjustment to different workpiece sizes
- Enormous gripping capacity with a tool length of only 100 mm; parallel jaw opening grips continuously up to 21 mm width across flats
- Robust sliding joint offers high stability and resilience
- Smooth jaws for the gentle assembly of sensitive fittings and parts with delicate surface finishes: can be used directly on chrome due to the smooth full-surface contact
- Versatile areas of application: precision engineering, plumbing, an essential part of any bicycle or motorcycle toolkit, EDC (Every Day Carry), model making
- Pinch guard prevents operators' fingers being pinched
- Fine adjustment with 10 adjustment positions

 $\label{eq:def:Due} \mbox{Due to the high lever transmission joint, the Pliers Wrench XS grips, presses and holds everything tightly.}$ 

Despite its small size, the Pliers Wrench XS grips nuts and parallel workpieces up to 21 mm safely and gently.