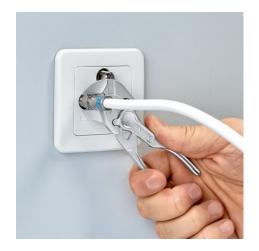

## **Pliers Wrench XS**

Pliers and a wrench in a single tool

- Optimum accessibility, even in confined spaces: particularly compact design, very slim head
- One-handed fine adjustment by pushing for the simplest adjustment to different workpiece sizes
- Enormous gripping capacity with a tool length of only 100 mm; parallel jaw opening grips continuously up to 21 mm width across flats
- Robust sliding joint offers high stability and resilience
- Smooth jaws for the gentle assembly of sensitive fittings and parts with delicate surface finishes: can be used directly on chrome due to the smooth full-surface contact
- Versatile areas of application: precision engineering, plumbing, an essential part of any bicycle or motorcycle toolkit, EDC (Every Day Carry), model making
- Pinch guard prevents operators' fingers being pinched
- Fine adjustment with 10 adjustment positions

The Pliers Wrench XS is small enough to fit in your pocket, but as useful as a complete mini-ratched set.