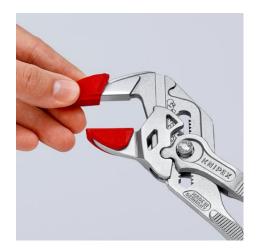

## 3 pairs of plastic jaws for all 86 XX 250 . models (models from 2018)

- 3 pairs of plastic jaws for all 86 XX 250 models (models from 2018)
- The perfect choice for designer fittings and other highly sensitive materials thanks to the soft, smooth gripping surfaces
- Permits use on chrome if the jaws of the pliers wrench have been damaged due to improper or rough use
- Easily and reliably fitted to the gripping jaws and firmly holds in place
- Set consisting of 3 pairs of protective jaws made of plastic (similar to illustrations)