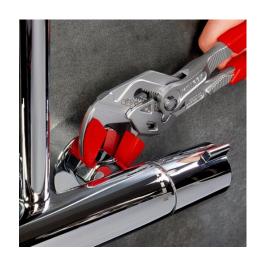

## 3 pairs of plastic jaws for all 86 XX 250 . models (models from 2018)

- 3 pairs of plastic jaws for all 86 XX 250 models (models from 2018)
- The perfect choice for designer fittings and other highly sensitive materials thanks to the soft, smooth gripping surfaces
- Permits use on chrome if the jaws of the pliers wrench have been damaged due to improper or rough use
- Easily and reliably fitted to the gripping jaws and firmly holds in place
- Set consisting of 3 pairs of protective jaws made of plastic (similar to illustrations)