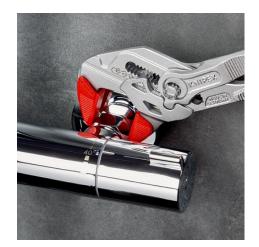

## 3 pairs of plastic jaws for all 86 XX 250 . models (models from 2018)

- 3 pairs of plastic jaws for all 86 XX 250 models (models from 2018)
- The perfect choice for designer fittings and other highly sensitive materials thanks to the soft, smooth gripping surfaces
- Permits use on chrome if the jaws of the pliers wrench have been damaged due to improper or rough use
- Easily and reliably fitted to the gripping jaws and firmly holds in place
- Set consisting of 3 pairs of protective jaws made of plastic (similar to illustrations)