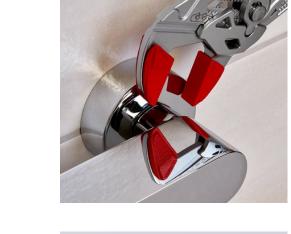

## 3 pairs of plastic jaws for all 86 XX 250 . models (models from 2018)

- 3 pairs of plastic jaws for all 86 XX 250 models (models from 2018)
- The perfect choice for designer fittings and other highly sensitive materials thanks to the soft, smooth gripping surfaces
- Permits use on chrome if the jaws of the pliers wrench have been damaged due to improper or rough use
- Easily and reliably fitted to the gripping jaws and firmly holds in place
- Set consisting of 3 pairs of protective jaws made of plastic (similar to illustrations)