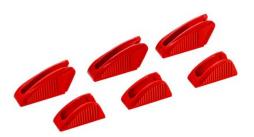

## 3 pairs of plastic jaws for all 86 XX 250 . models (models from 2018)

- 3 pairs of plastic jaws for all 86 XX 250 models (models from 2018)
- The perfect choice for designer fittings and other highly sensitive materials thanks to the soft, smooth gripping surfaces
- Permits use on chrome if the jaws of the pliers wrench have been damaged due to improper or rough use
- Easily and reliably fitted to the gripping jaws and firmly holds in place
- Set consisting of 3 pairs of protective jaws made of plastic (similar to illustrations)