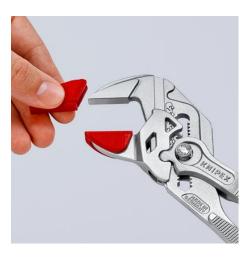

## 3 pairs of plastic jaws for all 86 XX 250 . models (models from 2018)

- 3 pairs of plastic jaws for all 86 XX 250 models (models from 2018)
- The perfect choice for designer fittings and other highly sensitive materials thanks to the soft, smooth gripping surfaces
- Permits use on chrome if the jaws of the pliers wrench have been damaged due to improper or rough use
- Easily and reliably fitted to the gripping jaws and firmly holds in place
- Set consisting of 3 pairs of protective jaws made of plastic (similar to illustrations)