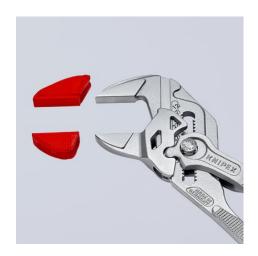

## 3 pairs of plastic jaws for all 86 XX 250 . models (models from 2018)

- 3 pairs of plastic jaws for all 86 XX 250 models (models from 2018)
- The perfect choice for designer fittings and other highly sensitive materials thanks to the soft, smooth gripping surfaces
- Permits use on chrome if the jaws of the pliers wrench have been damaged due to improper or rough use
- Easily and reliably fitted to the gripping jaws and firmly holds in place
- Set consisting of 3 pairs of protective jaws made of plastic (similar to illustrations)