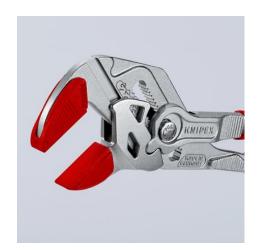

## 3 pairs of plastic jaws for all 86 XX 250 . models (models from 2018)

- 3 pairs of plastic jaws for all 86 XX 250 models (models from 2018)
- The perfect choice for designer fittings and other highly sensitive materials thanks to the soft, smooth gripping surfaces
- Permits use on chrome if the jaws of the pliers wrench have been damaged due to improper or rough use
- Easily and reliably fitted to the gripping jaws and firmly holds in place
- Set consisting of 3 pairs of protective jaws made of plastic (similar to illustrations)