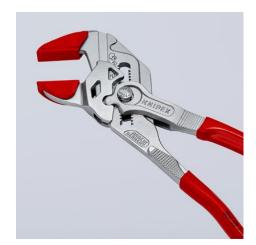

## 3 pairs of plastic jaws for all 86 XX 250 . models (models from 2018)

- 3 pairs of plastic jaws for all 86 XX 250 models (models from 2018)
- The perfect choice for designer fittings and other highly sensitive materials thanks to the soft, smooth gripping surfaces
- Permits use on chrome if the jaws of the pliers wrench have been damaged due to improper or rough use
- Easily and reliably fitted to the gripping jaws and firmly holds in place
- Set consisting of 3 pairs of protective jaws made of plastic (similar to illustrations)