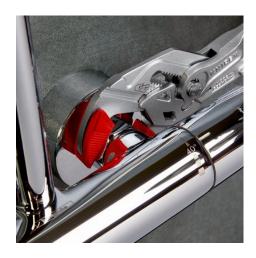

## 3 pairs of plastic jaws for all 86 XX 250 . models (models from 2018)

- 3 pairs of plastic jaws for all 86 XX 250 models (models from 2018)
- The perfect choice for designer fittings and other highly sensitive materials thanks to the soft, smooth gripping surfaces
- Permits use on chrome if the jaws of the pliers wrench have been damaged due to improper or rough use
- Easily and reliably fitted to the gripping jaws and firmly holds in place
- Set consisting of 3 pairs of protective jaws made of plastic (similar to illustrations)