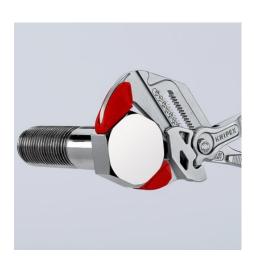

## 3 pairs of plastic jaws for all 86 XX 250 . models (models from 2018)

- 3 pairs of plastic jaws for all 86 XX 250 models (models from 2018)
- The perfect choice for designer fittings and other highly sensitive materials thanks to the soft, smooth gripping surfaces
- Permits use on chrome if the jaws of the pliers wrench have been damaged due to improper or rough use
- Easily and reliably fitted to the gripping jaws and firmly holds in place
- Set consisting of 3 pairs of protective jaws made of plastic (similar to illustrations)