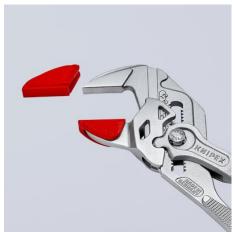

## 3 pairs of plastic jaws for all 86 XX 250 . models (models from 2018)

- 3 pairs of plastic jaws for all 86 XX 250 models (models from 2018)
- The perfect choice for designer fittings and other highly sensitive materials thanks to the soft, smooth gripping surfaces
- Permits use on chrome if the jaws of the pliers wrench have been damaged due to improper or rough use
- Easily and reliably fitted to the gripping jaws and firmly holds in place
- Set consisting of 3 pairs of protective jaws made of plastic (similar to illustrations)