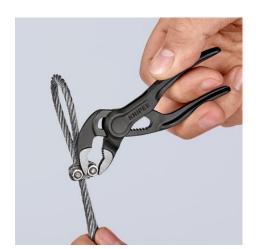

## **KNIPEX Cobra® XS**

Pipe Wrench and Water Pump Pliers

**DIN ISO 8976** 

Optimum accessibility, even in confined spaces: particularly compact design, very slim head

- One-handed fine adjustment by pushing for the simplest adjustment to different workpiece sizes
- Gripping capacity Ø 28 mm, width across flats up to 24 mm at only 100 mm length
- Box joint: high quality and durability provided by dual guide
- Gripping surfaces with special hardened teeth, teeth hardness approx. 61 HRC: high wear resistance and stable gripping
- Self-locking on pipes and nuts: no slipping on the workpiece and low handforce required
- Pinch guard prevents operators' fingers being pinched Fine adjustment with 11 adjustment positions

| Technical details               |          |
|---------------------------------|----------|
| Adjustment positions            | 11       |
| Kapazität für Rohre (Zoll)      | Ø 1 Inch |
| Capacities for nuts             | 24 mm    |
| Capacities for pipes (diameter) | Ø 28 mm  |