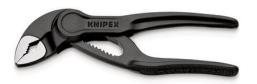

## **KNIPEX Cobra® XS**

Pipe Wrench and Water Pump Pliers

**DIN ISO 8976** 

Optimum accessibility, even in confined spaces: particularly compact design, very slim head

- One-handed fine adjustment by pushing for the simplest adjustment to different workpiece sizes
- Gripping capacity Ø 28 mm, width across flats up to 24 mm at only 100 mm length
- Box joint: high quality and durability provided by dual guide
- Gripping surfaces with special hardened teeth, teeth hardness approx. 61 HRC: high wear resistance and stable gripping
- Self-locking on pipes and nuts: no slipping on the workpiece and low handforce required
- Pinch guard prevents operators' fingers being pinched Fine adjustment with 11 adjustment positions