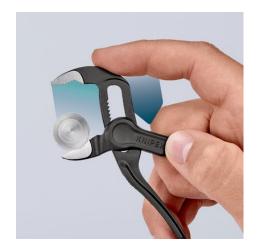

## **KNIPEX Cobra® XS**

Pipe Wrench and Water Pump Pliers

**DIN ISO 8976** 

Optimum accessibility, even in confined spaces: particularly compact design, very slim head

- One-handed fine adjustment by pushing for the simplest adjustment to different workpiece sizes
- Gripping capacity Ø 28 mm, width across flats up to 24 mm at only 100 mm length
- Box joint: high quality and durability provided by dual guide
- Gripping surfaces with special hardened teeth, teeth hardness approx. 61 HRC: high wear resistance and stable gripping
- Self-locking on pipes and nuts: no slipping on the workpiece and low handforce required
- Pinch guard prevents operators' fingers being pinched Fine adjustment with 11 adjustment positions

technical change and errors excepted

Self-locking and durable – all part of genuine KNIPEX water pump pliers