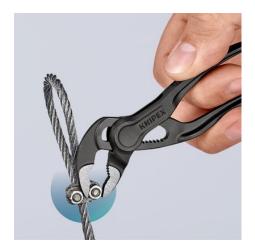

## **KNIPEX Cobra® XS**

Pipe Wrench and Water Pump Pliers

**DIN ISO 8976** 

Optimum accessibility, even in confined spaces: particularly compact design, very slim head

- One-handed fine adjustment by pushing for the simplest adjustment to different workpiece sizes
- Gripping capacity Ø 28 mm, width across flats up to 24 mm at only 100 mm length
- Box joint: high quality and durability provided by dual guide
- Gripping surfaces with special hardened teeth, teeth hardness approx. 61 HRC: high wear resistance and stable gripping
- Self-locking on pipes and nuts: no slipping on the workpiece and low handforce required
- Pinch guard prevents operators' fingers being pinched Fine adjustment with 11 adjustment positions

| Technical details               |          |
|---------------------------------|----------|
| Adjustment positions            | 11       |
| Kapazität für Rohre (Zoll)      | Ø 1 Inch |
| Capacities for nuts             | 24 mm    |
| Capacities for pipes (diameter) | Ø 28 mm  |