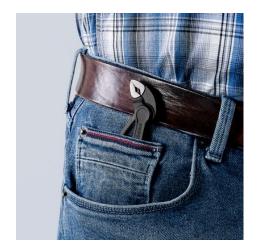

## **KNIPEX Cobra® XS**

Pipe Wrench and Water Pump Pliers

**DIN ISO 8976** 

Optimum accessibility, even in confined spaces: particularly compact design, very slim head

- One-handed fine adjustment by pushing for the simplest adjustment to different workpiece sizes
- Gripping capacity Ø 28 mm, width across flats up to 24 mm at only 100 mm length
- Box joint: high quality and durability provided by dual guide
- Gripping surfaces with special hardened teeth, teeth hardness approx. 61 HRC: high wear resistance and stable gripping
- Self-locking on pipes and nuts: no slipping on the workpiece and low handforce required
- Pinch guard prevents operators' fingers being pinched Fine adjustment with 11 adjustment positions