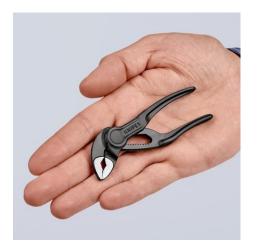

## **KNIPEX Cobra® XS**

Pipe Wrench and Water Pump Pliers

**DIN ISO 8976** 

Optimum accessibility, even in confined spaces: particularly compact design, very slim head

- One-handed fine adjustment by pushing for the simplest adjustment to different workpiece sizes
- Gripping capacity Ø 28 mm, width across flats up to 24 mm at only 100 mm length
- Box joint: high quality and durability provided by dual guide
- Gripping surfaces with special hardened teeth, teeth hardness approx. 61 HRC: high wear resistance and stable gripping
- Self-locking on pipes and nuts: no slipping on the workpiece and low handforce required
- Pinch guard prevents operators' fingers being pinched Fine adjustment with 11 adjustment positions