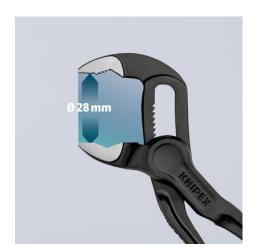

## **KNIPEX Cobra® XS**

Pipe Wrench and Water Pump Pliers

**DIN ISO 8976** 

Optimum accessibility, even in confined spaces: particularly compact design, very slim head

- One-handed fine adjustment by pushing for the simplest adjustment to different workpiece sizes
- Gripping capacity Ø 28 mm, width across flats up to 24 mm at only 100 mm length
- Box joint: high quality and durability provided by dual guide
- Gripping surfaces with special hardened teeth, teeth hardness approx. 61 HRC: high wear resistance and stable gripping
- Self-locking on pipes and nuts: no slipping on the workpiece and low handforce required
- Pinch guard prevents operators' fingers being pinched Fine adjustment with 11 adjustment positions

| Technical details               |          |
|---------------------------------|----------|
| Adjustment positions            | 11       |
| Kapazität für Rohre (Zoll)      | Ø 1 Inch |
| Capacities for nuts             | 24 mm    |
| Capacities for pipes (diameter) | Ø 28 mm  |