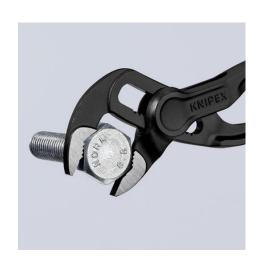

## **KNIPEX Cobra® XS**

Pipe Wrench and Water Pump Pliers

**DIN ISO 8976** 

Optimum accessibility, even in confined spaces: particularly compact design, very slim head

- One-handed fine adjustment by pushing for the simplest adjustment to different workpiece sizes
- Gripping capacity Ø 28 mm, width across flats up to 24 mm at only 100 mm length
- Box joint: high quality and durability provided by dual guide
- Gripping surfaces with special hardened teeth, teeth hardness approx. 61 HRC: high wear resistance and stable gripping
- Self-locking on pipes and nuts: no slipping on the workpiece and low handforce required
- Pinch guard prevents operators' fingers being pinched Fine adjustment with 11 adjustment positions

| Technical details               |          |
|---------------------------------|----------|
| Adjustment positions            | 11       |
| Kapazität für Rohre (Zoll)      | Ø 1 Inch |
| Capacities for nuts             | 24 mm    |
| Capacities for pipes (diameter) | Ø 28 mm  |