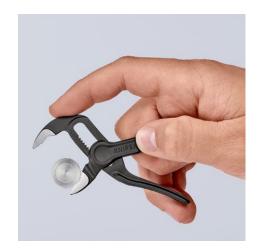

## **KNIPEX Cobra® XS**

Pipe Wrench and Water Pump Pliers

**DIN ISO 8976** 

Optimum accessibility, even in confined spaces: particularly compact design, very slim head

- One-handed fine adjustment by pushing for the simplest adjustment to different workpiece sizes
- Gripping capacity Ø 28 mm, width across flats up to 24 mm at only 100 mm length
- Box joint: high quality and durability provided by dual guide
- Gripping surfaces with special hardened teeth, teeth hardness approx. 61 HRC: high wear resistance and stable gripping
- Self-locking on pipes and nuts: no slipping on the workpiece and low handforce required
- Pinch guard prevents operators' fingers being pinched Fine adjustment with 11 adjustment positions