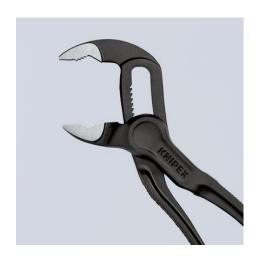

## **KNIPEX Cobra® XS**

Pipe Wrench and Water Pump Pliers

**DIN ISO 8976** 

Optimum accessibility, even in confined spaces: particularly compact design, very slim head

- One-handed fine adjustment by pushing for the simplest adjustment to different workpiece sizes
- Gripping capacity Ø 28 mm, width across flats up to 24 mm at only 100 mm length
- Box joint: high quality and durability provided by dual guide
- Gripping surfaces with special hardened teeth, teeth hardness approx. 61 HRC: high wear resistance and stable gripping
- Self-locking on pipes and nuts: no slipping on the workpiece and low handforce required
- Pinch guard prevents operators' fingers being pinched Fine adjustment with 11 adjustment positions

| Technical details               |          |
|---------------------------------|----------|
| Adjustment positions            | 11       |
| Kapazität für Rohre (Zoll)      | Ø 1 Inch |
| Capacities for nuts             | 24 mm    |
| Capacities for pipes (diameter) | Ø 28 mm  |