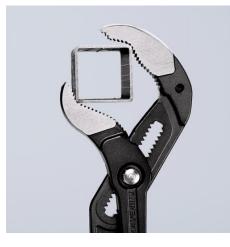

## **KNIPEX Cobra® XXL**

Pipe Wrench and Water Pump Pliers

DIN ISO 8976

 Greater gripping capacity but much lower weight than comparable pipe wrenches

- Fast push-button adjustment directly on the workpiece, no unintentional slipping of the joint
- Fine adjustment for optimum adaptation to different sizes of workpieces and a comfortable handle width
- Self-locking on pipes and nuts: no slipping on the workpiece and low handforce required
- Gripping surfaces with special hardened teeth, teeth hardness approx. 61 HRC: high wear resistance and stable gripping
- Box-joint design for high stability due to double guide
- Pinch guard prevents operators' fingers being pinched

## You Tube

| General                         |                               |
|---------------------------------|-------------------------------|
| Article No.                     | 87 01 560                     |
| EAN                             | 4003773044321                 |
| Pliers                          | grey atramentized             |
| Head                            | polished                      |
| Handles                         | with non-slip plastic coating |
| Weight                          | 2,780 g                       |
| Dimensions                      | 560 x 103 x 29 mm             |
| Standard                        | DIN ISO 8976                  |
| REACH compliant                 | does not contain SVHC         |
| RoHS compliant                  | not applicable                |
| Technical details               |                               |
| Adjustment positions            | 20                            |
| Kapazität für Rohre (Zoll)      | Ø 4 1/2 Inch                  |
| Capacities for nuts             | 120 mm                        |
| Capacities for pipes (diameter) | Ø 115 mm                      |