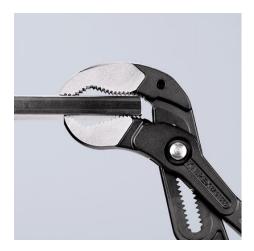

## **KNIPEX Cobra® XXL**

Pipe Wrench and Water Pump Pliers

DIN ISO 8976

 Greater gripping capacity but much lower weight than comparable pipe wrenches

- Fast push-button adjustment directly on the workpiece, no unintentional slipping of the joint
- Fine adjustment for optimum adaptation to different sizes of workpieces and a comfortable handle width
- Self-locking on pipes and nuts: no slipping on the workpiece and low handforce required
- Gripping surfaces with special hardened teeth, teeth hardness approx. 61 HRC: high wear resistance and stable gripping
- Box-joint design for high stability due to double guide
- Pinch guard prevents operators' fingers being pinched

## You Tube

| General                         |                               |
|---------------------------------|-------------------------------|
| Article No.                     | 87 01 560                     |
| EAN                             | 4003773044321                 |
| Pliers                          | grey atramentized             |
| Head                            | polished                      |
| Handles                         | with non-slip plastic coating |
| Weight                          | 2,780 g                       |
| Dimensions                      | 560 x 103 x 29 mm             |
| Standard                        | DIN ISO 8976                  |
| REACH compliant                 | does not contain SVHC         |
| RoHS compliant                  | not applicable                |
| Technical details               |                               |
| Adjustment positions            | 20                            |
| Kapazität für Rohre (Zoll)      | Ø 4 1/2 Inch                  |
| Capacities for nuts             | 120 mm                        |
| Capacities for pipes (diameter) | Ø 115 mm                      |