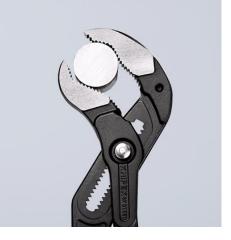

## **KNIPEX Cobra® XXL**

Pipe Wrench and Water Pump Pliers

DIN ISO 8976

 Greater gripping capacity but much lower weight than comparable pipe wrenches

- Fast push-button adjustment directly on the workpiece, no unintentional slipping of the joint
- Fine adjustment for optimum adaptation to different sizes of workpieces and a comfortable handle width
- Self-locking on pipes and nuts: no slipping on the workpiece and low handforce required
- Gripping surfaces with special hardened teeth, teeth hardness approx. 61 HRC: high wear resistance and stable gripping
- Box-joint design for high stability due to double guide
- Pinch guard prevents operators' fingers being pinched

## You Tube

| General                         |                               |
|---------------------------------|-------------------------------|
| Article No.                     | 87 01 560                     |
| EAN                             | 4003773044321                 |
| Pliers                          | grey atramentized             |
| Head                            | polished                      |
| Handles                         | with non-slip plastic coating |
| Weight                          | 2,780 g                       |
| Dimensions                      | 560 x 103 x 29 mm             |
| Standard                        | DIN ISO 8976                  |
| REACH compliant                 | does not contain SVHC         |
| RoHS compliant                  | not applicable                |
| Technical details               |                               |
| Adjustment positions            | 20                            |
| Kapazität für Rohre (Zoll)      | Ø 4 1/2 Inch                  |
| Capacities for nuts             | 120 mm                        |
| Capacities for pipes (diameter) | Ø 115 mm                      |