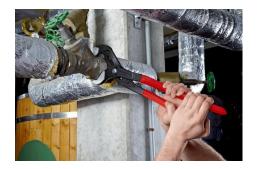

## **KNIPEX Cobra® XXL**

Pipe Wrench and Water Pump Pliers

DIN ISO 8976

 Greater gripping capacity but much lower weight than comparable pipe wrenches

- Fast push-button adjustment directly on the workpiece, no unintentional slipping of the joint
- Fine adjustment for optimum adaptation to different sizes of workpieces and a comfortable handle width
- Self-locking on pipes and nuts: no slipping on the workpiece and low handforce required
- Gripping surfaces with special hardened teeth, teeth hardness approx. 61 HRC: high wear resistance and stable gripping
- Box-joint design for high stability due to double guide
- Pinch guard prevents operators' fingers being pinched