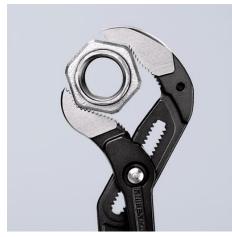

## **KNIPEX Cobra® XXL**

Pipe Wrench and Water Pump Pliers

DIN ISO 8976

 Greater gripping capacity but much lower weight than comparable pipe wrenches

- Fast push-button adjustment directly on the workpiece, no unintentional slipping of the joint
- Fine adjustment for optimum adaptation to different sizes of workpieces and a comfortable handle width
- Self-locking on pipes and nuts: no slipping on the workpiece and low handforce required
- Gripping surfaces with special hardened teeth, teeth hardness approx. 61 HRC: high wear resistance and stable gripping
- Box-joint design for high stability due to double guide
- Pinch guard prevents operators' fingers being pinched

## You Tube

| General                         |                               |
|---------------------------------|-------------------------------|
| Article No.                     | 87 01 560                     |
| EAN                             | 4003773044321                 |
| Pliers                          | grey atramentized             |
| Head                            | polished                      |
| Handles                         | with non-slip plastic coating |
| Weight                          | 2,780 g                       |
| Dimensions                      | 560 x 103 x 29 mm             |
| Standard                        | DIN ISO 8976                  |
| REACH compliant                 | does not contain SVHC         |
| RoHS compliant                  | not applicable                |
| Technical details               |                               |
| Adjustment positions            | 20                            |
| Kapazität für Rohre (Zoll)      | Ø 4 1/2 Inch                  |
| Capacities for nuts             | 120 mm                        |
| Capacities for pipes (diameter) | Ø 115 mm                      |