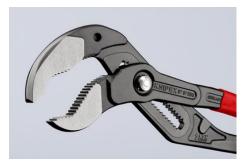

## **KNIPEX Cobra® XXL**

Pipe Wrench and Water Pump Pliers

DIN ISO 8976

 Greater gripping capacity but much lower weight than comparable pipe wrenches

- Fast push-button adjustment directly on the workpiece, no unintentional slipping of the joint
- Fine adjustment for optimum adaptation to different sizes of workpieces and a comfortable handle width
- Self-locking on pipes and nuts: no slipping on the workpiece and low handforce required
- Gripping surfaces with special hardened teeth, teeth hardness approx. 61 HRC: high wear resistance and stable gripping
- Box-joint design for high stability due to double guide
- Pinch guard prevents operators' fingers being pinched