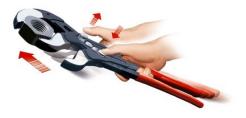

## **KNIPEX Cobra® XXL**

Pipe Wrench and Water Pump Pliers

DIN ISO 8976

 Greater gripping capacity but much lower weight than comparable pipe wrenches

- Fast push-button adjustment directly on the workpiece, no unintentional slipping of the joint
- Fine adjustment for optimum adaptation to different sizes of workpieces and a comfortable handle width
- Self-locking on pipes and nuts: no slipping on the workpiece and low handforce required
- Gripping surfaces with special hardened teeth, teeth hardness approx. 61 HRC: high wear resistance and stable gripping
- Box-joint design for high stability due to double guide
- Pinch guard prevents operators' fingers being pinched