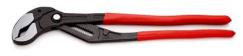

## **KNIPEX Cobra® XXL**

Pipe Wrench and Water Pump Pliers

DIN ISO 8976

 Greater gripping capacity but much lower weight than comparable pipe wrenches

- Fast push-button adjustment directly on the workpiece, no unintentional slipping of the joint
- Fine adjustment for optimum adaptation to different sizes of workpieces and a comfortable handle width
- Self-locking on pipes and nuts: no slipping on the workpiece and low handforce required
- Gripping surfaces with special hardened teeth, teeth hardness approx. 61 HRC: high wear resistance and stable gripping
- Box-joint design for high stability due to double guide
- Pinch guard prevents operators' fingers being pinched