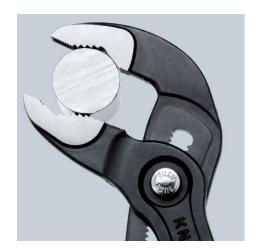

## **KNIPEX Cobra®**

High-Tech Water Pump Pliers

**DIN ISO 8976** 

- Pliers with tether attachment point for mounting a fall protection system
- Push the button for adjustment on the workpiece
- Fine adjustment for optimum adaptation to different sizes of workpieces and a comfortable handle width
- Self-locking on pipes and nuts: no slipping on the workpiece and low handforce required
- Gripping surfaces with special hardened teeth, teeth hardness approx. 61 HRC: high wear resistance and stable gripping

  Box-joint design for high stability due to double guide
- Reliable catching of the hinge bolt: no unintentional shifting
- Pinch guard prevents operators' fingers being pinched

| General         |                                                                                       |
|-----------------|---------------------------------------------------------------------------------------|
| Article No.     | 87 02 180 T                                                                           |
| EAN             | 4003773080145                                                                         |
| Pliers          | grey atramentized                                                                     |
| Head            | polished                                                                              |
| Handles         | with multi-component grips, with integrated tether attachment point for a tool tether |
| Weight          | 200 g                                                                                 |
| Dimensions      | 180 x 54 x 20 mm                                                                      |
| Standard        | DIN ISO 8976                                                                          |
| REACH compliant | does not contain SVHC                                                                 |
| RoHS compliant  | not applicable                                                                        |