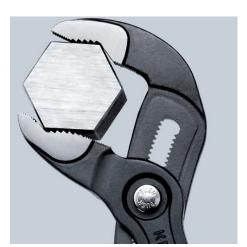

## **KNIPEX Cobra®**

High-Tech Water Pump Pliers

**DIN ISO 8976** 

- Pliers with tether attachment point for mounting a fall protection system
- Push the button for adjustment on the workpiece
- Fine adjustment for optimum adaptation to different sizes of workpieces and a comfortable handle width
- Self-locking on pipes and nuts: no slipping on the workpiece and low handforce required
- Gripping surfaces with special hardened teeth, teeth hardness approx. 61 HRC: high wear resistance and stable gripping

  Box-joint design for high stability due to double guide
- Reliable catching of the hinge bolt: no unintentional shifting
- Pinch guard prevents operators' fingers being pinched

| General         |                                                                                       |
|-----------------|---------------------------------------------------------------------------------------|
| Article No.     | 87 02 180 T                                                                           |
| EAN             | 4003773080145                                                                         |
| Pliers          | grey atramentized                                                                     |
| Head            | polished                                                                              |
| Handles         | with multi-component grips, with integrated tether attachment point for a tool tether |
| Weight          | 200 g                                                                                 |
| Dimensions      | 180 x 54 x 20 mm                                                                      |
| Standard        | DIN ISO 8976                                                                          |
| REACH compliant | does not contain SVHC                                                                 |
| RoHS compliant  | not applicable                                                                        |