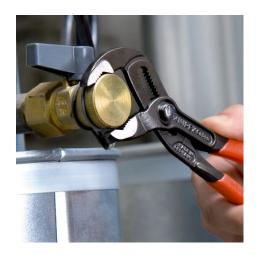

## **KNIPEX Cobra®**

High-Tech Water Pump Pliers

**DIN ISO 8976** 

- Pliers with tether attachment point for mounting a fall protection system
- Push the button for adjustment on the workpiece
- Fine adjustment for optimum adaptation to different sizes of workpieces and a comfortable handle width
- Self-locking on pipes and nuts: no slipping on the workpiece and low handforce required
- Gripping surfaces with special hardened teeth, teeth hardness approx. 61 HRC: high wear resistance and stable gripping