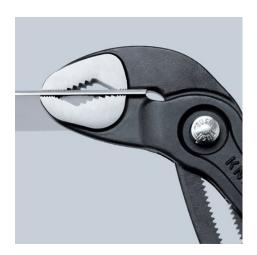

## **KNIPEX Cobra®**

High-Tech Water Pump Pliers

**DIN ISO 8976** 

- Pliers with tether attachment point for mounting a fall protection system
- Push the button for adjustment on the workpiece
- Fine adjustment for optimum adaptation to different sizes of workpieces and a comfortable handle width
- Self-locking on pipes and nuts: no slipping on the workpiece and low handforce required
- Gripping surfaces with special hardened teeth, teeth hardness approx. 61 HRC: high wear resistance and stable gripping

  Box-joint design for high stability due to double guide
- Reliable catching of the hinge bolt: no unintentional shifting
- Pinch guard prevents operators' fingers being pinched

| General         |                                                                                       |
|-----------------|---------------------------------------------------------------------------------------|
| Article No.     | 87 02 180 T                                                                           |
| EAN             | 4003773080145                                                                         |
| Pliers          | grey atramentized                                                                     |
| Head            | polished                                                                              |
| Handles         | with multi-component grips, with integrated tether attachment point for a tool tether |
| Weight          | 200 g                                                                                 |
| Dimensions      | 180 x 54 x 20 mm                                                                      |
| Standard        | DIN ISO 8976                                                                          |
| REACH compliant | does not contain SVHC                                                                 |
| RoHS compliant  | not applicable                                                                        |

technical change and errors excepted

Fine adjustment by pushing a button: fast and comfortable.