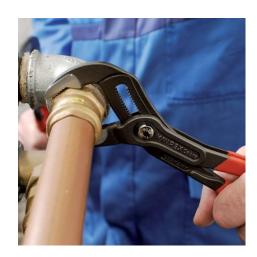

## **KNIPEX Cobra®**

High-Tech Water Pump Pliers

**DIN ISO 8976** 

- Pliers with tether attachment point for mounting a fall protection system
- Push the button for adjustment on the workpiece
- Fine adjustment for optimum adaptation to different sizes of workpieces and a comfortable handle width
- Self-locking on pipes and nuts: no slipping on the workpiece and low handforce required
- Gripping surfaces with special hardened teeth, teeth hardness approx. 61 HRC: high wear resistance and stable gripping

  Box-joint design for high stability due to double guide
- Reliable catching of the hinge bolt: no unintentional shifting
- Pinch guard prevents operators' fingers being pinched

| General         |                                                                                       |
|-----------------|---------------------------------------------------------------------------------------|
| Article No.     | 87 02 180 T                                                                           |
| EAN             | 4003773080145                                                                         |
| Pliers          | grey atramentized                                                                     |
| Head            | polished                                                                              |
| Handles         | with multi-component grips, with integrated tether attachment point for a tool tether |
| Weight          | 200 g                                                                                 |
| Dimensions      | 180 x 54 x 20 mm                                                                      |
| Standard        | DIN ISO 8976                                                                          |
| REACH compliant | does not contain SVHC                                                                 |
| RoHS compliant  | not applicable                                                                        |