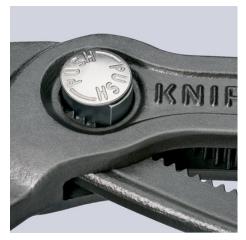

technical change and errors excepted

Fine adjustment by pushing a button: fast and comfortable.