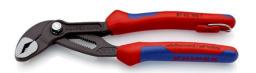

## **KNIPEX Cobra®**

High-Tech Water Pump Pliers

**DIN ISO 8976** 

- Pliers with tether attachment point for mounting a fall protection system
- Push the button for adjustment on the workpiece
- Fine adjustment for optimum adaptation to different sizes of workpieces and a comfortable handle width
- Self-locking on pipes and nuts: no slipping on the workpiece and low handforce required
- Gripping surfaces with special hardened teeth, teeth hardness approx. 61 HRC: high wear resistance and stable gripping

  Box-joint design for high stability due to double guide
- Reliable catching of the hinge bolt: no unintentional shifting
- Pinch guard prevents operators' fingers being pinched

| General         |                                                                                       |
|-----------------|---------------------------------------------------------------------------------------|
| Article No.     | 87 02 180 T                                                                           |
| EAN             | 4003773080145                                                                         |
| Pliers          | grey atramentized                                                                     |
| Head            | polished                                                                              |
| Handles         | with multi-component grips, with integrated tether attachment point for a tool tether |
| Weight          | 200 g                                                                                 |
| Dimensions      | 180 x 54 x 20 mm                                                                      |
| Standard        | DIN ISO 8976                                                                          |
| REACH compliant | does not contain SVHC                                                                 |
| RoHS compliant  | not applicable                                                                        |