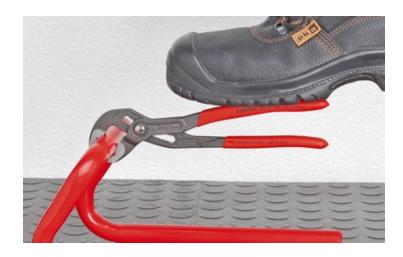

## **KNIPEX Cobra®**

High-Tech Water Pump Pliers

**DIN ISO 8976** 

- Pliers with tether attachment point for mounting a fall protection system
- Push the button for adjustment on the workpiece
- Fine adjustment for optimum adaptation to different sizes of workpieces and a comfortable handle width
- Self-locking on pipes and nuts: no slipping on the workpiece and low handforce required
- Gripping surfaces with special hardened teeth, teeth hardness approx. 61 HRC: high wear resistance and stable gripping

  Box-joint design for high stability due to double guide
- Reliable catching of the hinge bolt: no unintentional shifting
- Pinch guard prevents operators' fingers being pinched

| General         |                                                                                       |
|-----------------|---------------------------------------------------------------------------------------|
| Article No.     | 87 02 180 T                                                                           |
| EAN             | 4003773080145                                                                         |
| Pliers          | grey atramentized                                                                     |
| Head            | polished                                                                              |
| Handles         | with multi-component grips, with integrated tether attachment point for a tool tether |
| Weight          | 200 g                                                                                 |
| Dimensions      | 180 x 54 x 20 mm                                                                      |
| Standard        | DIN ISO 8976                                                                          |
| REACH compliant | does not contain SVHC                                                                 |
| RoHS compliant  | not applicable                                                                        |