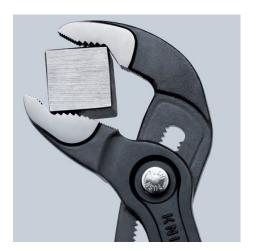

## **KNIPEX Cobra®**

High-Tech Water Pump Pliers

**DIN ISO 8976** 

- Pliers with tether attachment point for mounting a fall protection system
- Push the button for adjustment on the workpiece
- Fine adjustment for optimum adaptation to different sizes of workpieces and a comfortable handle width
- Self-locking on pipes and nuts: no slipping on the workpiece and low handforce required
- Gripping surfaces with special hardened teeth, teeth hardness approx. 61 HRC: high wear resistance and stable gripping