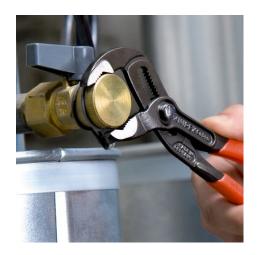

## **KNIPEX Cobra®**

High-Tech Water Pump Pliers

**DIN ISO 8976** 

- Pliers with tether attachment point for mounting a fall protection system
- Push the button for adjustment on the workpiece
- Fine adjustment for optimum adaptation to different sizes of workpieces and a comfortable handle width
- Self-locking on pipes and nuts: no slipping on the workpiece and low handforce required
- Gripping surfaces with special hardened teeth, teeth hardness approx. 61 HRC: high wear resistance and stable gripping
- Box-joint design for high stability due to double guide
- Reliable catching of the hinge bolt: no unintentional shifting
- Pinch guard prevents operators' fingers being pinched