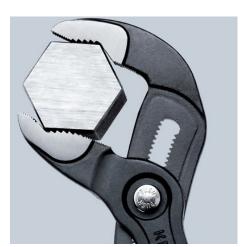

## **KNIPEX Cobra®**

High-Tech Water Pump Pliers

**DIN ISO 8976** 

- Pliers with tether attachment point for mounting a fall protection system
- Push the button for adjustment on the workpiece
- Fine adjustment for optimum adaptation to different sizes of workpieces and a comfortable handle width
- Self-locking on pipes and nuts: no slipping on the workpiece and low handforce required
- Gripping surfaces with special hardened teeth, teeth hardness approx. 61 HRC: high wear resistance and stable gripping
- Box-joint design for high stability due to double guide
- Reliable catching of the hinge bolt: no unintentional shifting
- Pinch guard prevents operators' fingers being pinched

| Technical details               |          |
|---------------------------------|----------|
| Adjustment positions            | 25       |
| Kapazität für Rohre (Zoll)      | Ø 2 Inch |
| Capacities for nuts             | 46 mm    |
| Capacities for pipes (diameter) | Ø 50 mm  |
| Drop Protection System          | yes      |