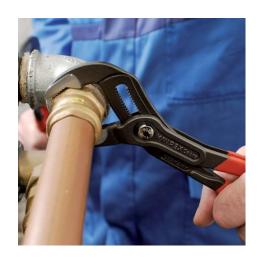

## **KNIPEX Cobra®**

High-Tech Water Pump Pliers

**DIN ISO 8976** 

- Pliers with tether attachment point for mounting a fall protection system
- Push the button for adjustment on the workpiece
- Fine adjustment for optimum adaptation to different sizes of workpieces and a comfortable handle width
- Self-locking on pipes and nuts: no slipping on the workpiece and low handforce required
- Gripping surfaces with special hardened teeth, teeth hardness approx. 61 HRC: high wear resistance and stable gripping
- Box-joint design for high stability due to double guide
- Reliable catching of the hinge bolt: no unintentional shifting
- Pinch guard prevents operators' fingers being pinched