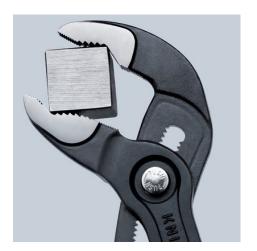

## **KNIPEX Cobra®**

High-Tech Water Pump Pliers

**DIN ISO 8976** 

- Pliers with tether attachment point for mounting a fall protection system
- Push the button for adjustment on the workpiece
- Fine adjustment for optimum adaptation to different sizes of workpieces and a comfortable handle width
- Self-locking on pipes and nuts: no slipping on the workpiece and low handforce required
- Gripping surfaces with special hardened teeth, teeth hardness approx. 61 HRC: high wear resistance and stable gripping
- Box-joint design for high stability due to double guide
- Reliable catching of the hinge bolt: no unintentional shifting
- Pinch guard prevents operators' fingers being pinched

| Technical details               |          |
|---------------------------------|----------|
| Adjustment positions            | 25       |
| Kapazität für Rohre (Zoll)      | Ø 2 Inch |
| Capacities for nuts             | 46 mm    |
| Capacities for pipes (diameter) | Ø 50 mm  |
| Drop Protection System          | yes      |