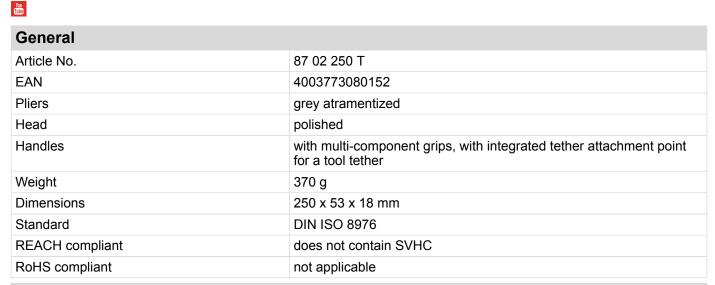

| Technical details               |          |
|---------------------------------|----------|
| Adjustment positions            | 25       |
| Kapazität für Rohre (Zoll)      | Ø 2 Inch |
| Capacities for nuts             | 46 mm    |
| Capacities for pipes (diameter) | Ø 50 mm  |
| Drop Protection System          | yes      |