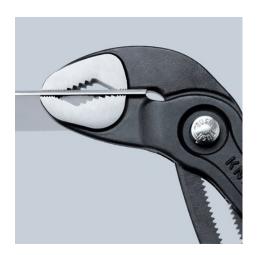

technical change and errors excepted

Fine adjustment by pushing a button: fast and comfortable.