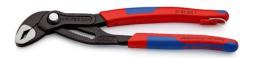

## **KNIPEX Cobra®**

High-Tech Water Pump Pliers

**DIN ISO 8976** 

- Pliers with tether attachment point for mounting a fall protection system
- Push the button for adjustment on the workpiece
- Fine adjustment for optimum adaptation to different sizes of workpieces and a comfortable handle width
- Self-locking on pipes and nuts: no slipping on the workpiece and low handforce required
- Gripping surfaces with special hardened teeth, teeth hardness approx. 61 HRC: high wear resistance and stable gripping
- Box-joint design for high stability due to double guide
- Reliable catching of the hinge bolt: no unintentional shifting
- Pinch guard prevents operators' fingers being pinched