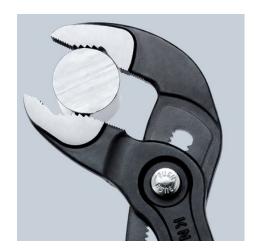

## **KNIPEX Cobra®**

High-Tech Water Pump Pliers

**DIN ISO 8976** 

- Pliers with tether attachment point for mounting a fall protection system
- Push the button for adjustment on the workpiece
- Fine adjustment for optimum adaptation to different sizes of workpieces and a comfortable handle width
- Self-locking on pipes and nuts: no slipping on the workpiece and low handforce required
- Gripping surfaces with special hardened teeth, teeth hardness approx. 61 HRC: high wear resistance and stable gripping
- Box-joint design for high stability due to double guide
- Reliable catching of the hinge bolt: no unintentional shifting
- Pinch guard prevents operators' fingers being pinched

| Technical details               |          |
|---------------------------------|----------|
| Adjustment positions            | 25       |
| Kapazität für Rohre (Zoll)      | Ø 2 Inch |
| Capacities for nuts             | 46 mm    |
| Capacities for pipes (diameter) | Ø 50 mm  |
| Drop Protection System          | yes      |