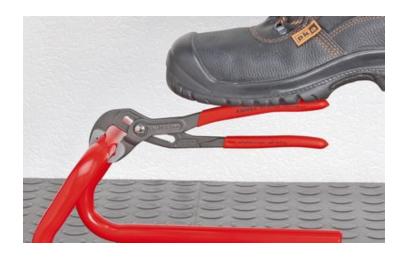

## **KNIPEX Cobra®**

High-Tech Water Pump Pliers

**DIN ISO 8976** 

- Pliers with tether attachment point for mounting a fall protection system
- Push the button for adjustment on the workpiece
- Fine adjustment for optimum adaptation to different sizes of workpieces and a comfortable handle width
- Self-locking on pipes and nuts: no slipping on the workpiece and low handforce required
- Gripping surfaces with special hardened teeth, teeth hardness approx. 61 HRC: high wear resistance and stable gripping
- Box-joint design for high stability due to double guide
- Reliable catching of the hinge bolt: no unintentional shifting
- Pinch guard prevents operators' fingers being pinched

| Technical details               |          |
|---------------------------------|----------|
| Adjustment positions            | 25       |
| Kapazität für Rohre (Zoll)      | Ø 2 Inch |
| Capacities for nuts             | 46 mm    |
| Capacities for pipes (diameter) | Ø 50 mm  |
| Drop Protection System          | yes      |