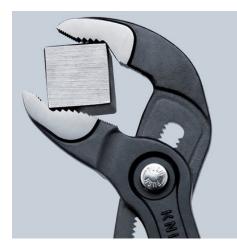

## **KNIPEX** Cobra®

**High-Tech Water Pump Pliers DIN ISO 8976** 

- With slim multi-component grips without collar for better handling and • easier transport
- Push the button for adjustment on the workpiece •
- Fine adjustment for optimum adaptation to different sizes of • workpieces and a comfortable handle width
- Self-locking on pipes and nuts: no slipping on the workpiece and low • handforce required
- Gripping surfaces with special hardened teeth, teeth hardness approx. • 61 HRC: high wear resistance and stable gripping Box-joint design for high stability due to double guide
- •
- Reliable catching of the hinge bolt: no unintentional shifting
- Pinch guard prevents operators' fingers being pinched •