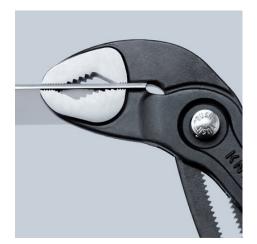

## **KNIPEX** Cobra®

**High-Tech Water Pump Pliers DIN ISO 8976** 

- With slim multi-component grips without collar for better handling and • easier transport
- Push the button for adjustment on the workpiece •
- Fine adjustment for optimum adaptation to different sizes of • workpieces and a comfortable handle width
- Self-locking on pipes and nuts: no slipping on the workpiece and low • handforce required
- Gripping surfaces with special hardened teeth, teeth hardness approx. • 61 HRC: high wear resistance and stable gripping Box-joint design for high stability due to double guide
- •
- Reliable catching of the hinge bolt: no unintentional shifting
- Pinch guard prevents operators' fingers being pinched •

technical change and errors excepted

Fine adjustment by pushing a button: fast and comfortable.