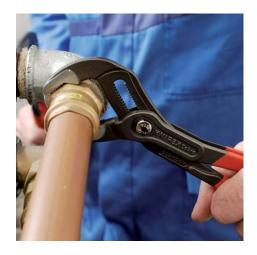

## **KNIPEX** Cobra®

**High-Tech Water Pump Pliers DIN ISO 8976** 

- With slim multi-component grips without collar for better handling and • easier transport
- Push the button for adjustment on the workpiece •
- Fine adjustment for optimum adaptation to different sizes of • workpieces and a comfortable handle width
- Self-locking on pipes and nuts: no slipping on the workpiece and low • handforce required
- Gripping surfaces with special hardened teeth, teeth hardness approx. • 61 HRC: high wear resistance and stable gripping Box-joint design for high stability due to double guide
- •
- Reliable catching of the hinge bolt: no unintentional shifting
- Pinch guard prevents operators' fingers being pinched •