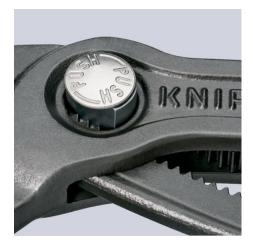

## **KNIPEX** Cobra®

**High-Tech Water Pump Pliers DIN ISO 8976** 

- With slim multi-component grips without collar for better handling and • easier transport
- Push the button for adjustment on the workpiece •
- Fine adjustment for optimum adaptation to different sizes of • workpieces and a comfortable handle width
- Self-locking on pipes and nuts: no slipping on the workpiece and low • handforce required
- Gripping surfaces with special hardened teeth, teeth hardness approx. • 61 HRC: high wear resistance and stable gripping Box-joint design for high stability due to double guide
- •
- Reliable catching of the hinge bolt: no unintentional shifting
- Pinch guard prevents operators' fingers being pinched •

technical change and errors excepted

Fine adjustment by pushing a button: fast and comfortable.