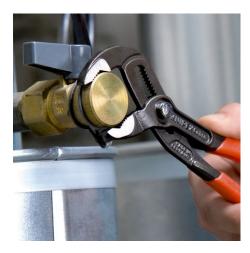

## **KNIPEX** Cobra®

**High-Tech Water Pump Pliers DIN ISO 8976** 

- With slim multi-component grips without collar for better handling and • easier transport
- Push the button for adjustment on the workpiece •
- Fine adjustment for optimum adaptation to different sizes of • workpieces and a comfortable handle width
- Self-locking on pipes and nuts: no slipping on the workpiece and low • handforce required
- Gripping surfaces with special hardened teeth, teeth hardness approx. • 61 HRC: high wear resistance and stable gripping Box-joint design for high stability due to double guide
- •
- Reliable catching of the hinge bolt: no unintentional shifting
- Pinch guard prevents operators' fingers being pinched •