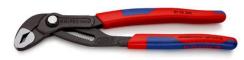

## **KNIPEX** Cobra®

**High-Tech Water Pump Pliers DIN ISO 8976** 

- With slim multi-component grips without collar for better handling and • easier transport
- Push the button for adjustment on the workpiece •
- Fine adjustment for optimum adaptation to different sizes of • workpieces and a comfortable handle width
- Self-locking on pipes and nuts: no slipping on the workpiece and low • handforce required
- Gripping surfaces with special hardened teeth, teeth hardness approx. • 61 HRC: high wear resistance and stable gripping Box-joint design for high stability due to double guide
- •
- Reliable catching of the hinge bolt: no unintentional shifting
- Pinch guard prevents operators' fingers being pinched •