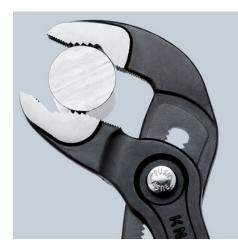

## **KNIPEX** Cobra®

**High-Tech Water Pump Pliers DIN ISO 8976** 

- With slim multi-component grips without collar for better handling and • easier transport
- Push the button for adjustment on the workpiece •
- Fine adjustment for optimum adaptation to different sizes of • workpieces and a comfortable handle width
- Self-locking on pipes and nuts: no slipping on the workpiece and low • handforce required
- Gripping surfaces with special hardened teeth, teeth hardness approx. • 61 HRC: high wear resistance and stable gripping Box-joint design for high stability due to double guide
- •
- Reliable catching of the hinge bolt: no unintentional shifting
- Pinch guard prevents operators' fingers being pinched •