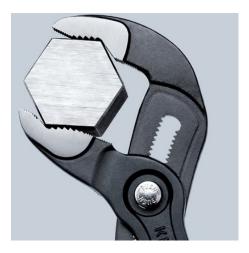

## **KNIPEX** Cobra®

**High-Tech Water Pump Pliers DIN ISO 8976** 

- With slim multi-component grips without collar for better handling and • easier transport
- Push the button for adjustment on the workpiece •
- Fine adjustment for optimum adaptation to different sizes of • workpieces and a comfortable handle width
- Self-locking on pipes and nuts: no slipping on the workpiece and low • handforce required
- Gripping surfaces with special hardened teeth, teeth hardness approx. • 61 HRC: high wear resistance and stable gripping Box-joint design for high stability due to double guide
- •
- Reliable catching of the hinge bolt: no unintentional shifting
- Pinch guard prevents operators' fingers being pinched •