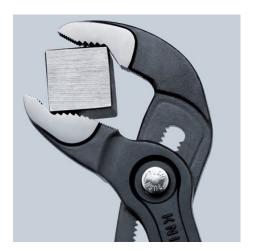

## **KNIPEX Cobra®**

High-Tech Water Pump Pliers

**DIN ISO 8976** 

- Pliers with tether attachment point for mounting a fall protection system
- Push the button for adjustment on the workpiece
- Fine adjustment for optimum adaptation to different sizes of workpieces and a comfortable handle width
- Self-locking on pipes and nuts: no slipping on the workpiece and low handforce required
- Gripping surfaces with special hardened teeth, teeth hardness approx. 61 HRC: high wear resistance and stable gripping

  Box-joint design for high stability due to double guide
- Reliable catching of the hinge bolt: no unintentional shifting
- Pinch guard prevents operators' fingers being pinched

| General         |                                                                                       |
|-----------------|---------------------------------------------------------------------------------------|
| Article No.     | 87 02 300 T                                                                           |
| EAN             | 4003773080169                                                                         |
| Pliers          | grey atramentized                                                                     |
| Head            | polished                                                                              |
| Handles         | with multi-component grips, with integrated tether attachment point for a tool tether |
| Weight          | 600 g                                                                                 |
| Dimensions      | 300 x 64 x 25 mm                                                                      |
| Standard        | DIN ISO 8976                                                                          |
| REACH compliant | does not contain SVHC                                                                 |
| RoHS compliant  | not applicable                                                                        |