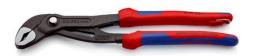

## **KNIPEX Cobra®**

High-Tech Water Pump Pliers

**DIN ISO 8976** 

- Pliers with tether attachment point for mounting a fall protection system
- Push the button for adjustment on the workpiece
- Fine adjustment for optimum adaptation to different sizes of workpieces and a comfortable handle width
- Self-locking on pipes and nuts: no slipping on the workpiece and low handforce required
- Gripping surfaces with special hardened teeth, teeth hardness approx. 61 HRC: high wear resistance and stable gripping

  Box-joint design for high stability due to double guide
- Reliable catching of the hinge bolt: no unintentional shifting
- Pinch guard prevents operators' fingers being pinched

| General         |                                                                                       |
|-----------------|---------------------------------------------------------------------------------------|
| Article No.     | 87 02 300 T                                                                           |
| EAN             | 4003773080169                                                                         |
| Pliers          | grey atramentized                                                                     |
| Head            | polished                                                                              |
| Handles         | with multi-component grips, with integrated tether attachment point for a tool tether |
| Weight          | 600 g                                                                                 |
| Dimensions      | 300 x 64 x 25 mm                                                                      |
| Standard        | DIN ISO 8976                                                                          |
| REACH compliant | does not contain SVHC                                                                 |
| RoHS compliant  | not applicable                                                                        |