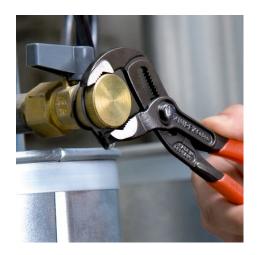

## **KNIPEX Cobra®**

High-Tech Water Pump Pliers

**DIN ISO 8976** 

- Pliers with tether attachment point for mounting a fall protection system
- Push the button for adjustment on the workpiece
- Fine adjustment for optimum adaptation to different sizes of workpieces and a comfortable handle width
- Self-locking on pipes and nuts: no slipping on the workpiece and low handforce required
- Gripping surfaces with special hardened teeth, teeth hardness approx. 61 HRC: high wear resistance and stable gripping

  Box-joint design for high stability due to double guide
- Reliable catching of the hinge bolt: no unintentional shifting
- Pinch guard prevents operators' fingers being pinched

| General         |                                                                                       |
|-----------------|---------------------------------------------------------------------------------------|
| Article No.     | 87 02 300 T                                                                           |
| EAN             | 4003773080169                                                                         |
| Pliers          | grey atramentized                                                                     |
| Head            | polished                                                                              |
| Handles         | with multi-component grips, with integrated tether attachment point for a tool tether |
| Weight          | 600 g                                                                                 |
| Dimensions      | 300 x 64 x 25 mm                                                                      |
| Standard        | DIN ISO 8976                                                                          |
| REACH compliant | does not contain SVHC                                                                 |
| RoHS compliant  | not applicable                                                                        |