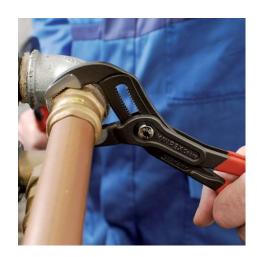

## **KNIPEX Cobra®**

High-Tech Water Pump Pliers

**DIN ISO 8976** 

- Pliers with tether attachment point for mounting a fall protection system
- Push the button for adjustment on the workpiece
- Fine adjustment for optimum adaptation to different sizes of workpieces and a comfortable handle width
- Self-locking on pipes and nuts: no slipping on the workpiece and low handforce required
- Gripping surfaces with special hardened teeth, teeth hardness approx. 61 HRC: high wear resistance and stable gripping