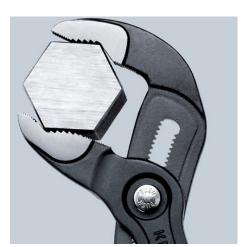

## **KNIPEX Cobra®**

High-Tech Water Pump Pliers

**DIN ISO 8976** 

- Pliers with tether attachment point for mounting a fall protection system
- Push the button for adjustment on the workpiece
- Fine adjustment for optimum adaptation to different sizes of workpieces and a comfortable handle width
- Self-locking on pipes and nuts: no slipping on the workpiece and low handforce required
- Gripping surfaces with special hardened teeth, teeth hardness approx. 61 HRC: high wear resistance and stable gripping

  Box-joint design for high stability due to double guide
- Reliable catching of the hinge bolt: no unintentional shifting
- Pinch guard prevents operators' fingers being pinched

| General         |                                                                                       |
|-----------------|---------------------------------------------------------------------------------------|
| Article No.     | 87 02 300 T                                                                           |
| EAN             | 4003773080169                                                                         |
| Pliers          | grey atramentized                                                                     |
| Head            | polished                                                                              |
| Handles         | with multi-component grips, with integrated tether attachment point for a tool tether |
| Weight          | 600 g                                                                                 |
| Dimensions      | 300 x 64 x 25 mm                                                                      |
| Standard        | DIN ISO 8976                                                                          |
| REACH compliant | does not contain SVHC                                                                 |
| RoHS compliant  | not applicable                                                                        |