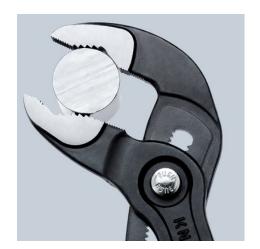

## **KNIPEX Cobra®**

High-Tech Water Pump Pliers

**DIN ISO 8976** 

- Pliers with tether attachment point for mounting a fall protection system
- Push the button for adjustment on the workpiece
- Fine adjustment for optimum adaptation to different sizes of workpieces and a comfortable handle width
- Self-locking on pipes and nuts: no slipping on the workpiece and low handforce required
- Gripping surfaces with special hardened teeth, teeth hardness approx. 61 HRC: high wear resistance and stable gripping

  Box-joint design for high stability due to double guide
- Reliable catching of the hinge bolt: no unintentional shifting
- Pinch guard prevents operators' fingers being pinched

| General         |                                                                                       |
|-----------------|---------------------------------------------------------------------------------------|
| Article No.     | 87 02 300 T                                                                           |
| EAN             | 4003773080169                                                                         |
| Pliers          | grey atramentized                                                                     |
| Head            | polished                                                                              |
| Handles         | with multi-component grips, with integrated tether attachment point for a tool tether |
| Weight          | 600 g                                                                                 |
| Dimensions      | 300 x 64 x 25 mm                                                                      |
| Standard        | DIN ISO 8976                                                                          |
| REACH compliant | does not contain SVHC                                                                 |
| RoHS compliant  | not applicable                                                                        |