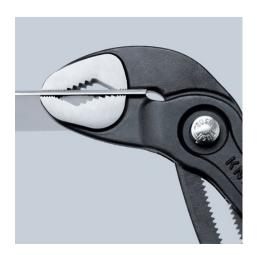

## **KNIPEX Cobra®**

High-Tech Water Pump Pliers

**DIN ISO 8976** 

- Pliers with tether attachment point for mounting a fall protection system
- Push the button for adjustment on the workpiece
- Fine adjustment for optimum adaptation to different sizes of workpieces and a comfortable handle width
- Self-locking on pipes and nuts: no slipping on the workpiece and low handforce required
- Gripping surfaces with special hardened teeth, teeth hardness approx. 61 HRC: high wear resistance and stable gripping

  Box-joint design for high stability due to double guide
- Reliable catching of the hinge bolt: no unintentional shifting
- Pinch guard prevents operators' fingers being pinched

| General         |                                                                                       |
|-----------------|---------------------------------------------------------------------------------------|
| Article No.     | 87 02 300 T                                                                           |
| EAN             | 4003773080169                                                                         |
| Pliers          | grey atramentized                                                                     |
| Head            | polished                                                                              |
| Handles         | with multi-component grips, with integrated tether attachment point for a tool tether |
| Weight          | 600 g                                                                                 |
| Dimensions      | 300 x 64 x 25 mm                                                                      |
| Standard        | DIN ISO 8976                                                                          |
| REACH compliant | does not contain SVHC                                                                 |
| RoHS compliant  | not applicable                                                                        |

technical change and errors excepted

Fine adjustment by pushing a button: fast and comfortable.