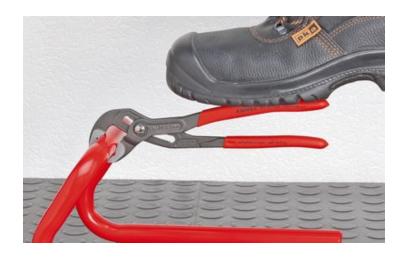

## **KNIPEX Cobra®**

High-Tech Water Pump Pliers

**DIN ISO 8976** 

- Pliers with tether attachment point for mounting a fall protection system
- Push the button for adjustment on the workpiece
- Fine adjustment for optimum adaptation to different sizes of workpieces and a comfortable handle width
- Self-locking on pipes and nuts: no slipping on the workpiece and low handforce required
- Gripping surfaces with special hardened teeth, teeth hardness approx. 61 HRC: high wear resistance and stable gripping