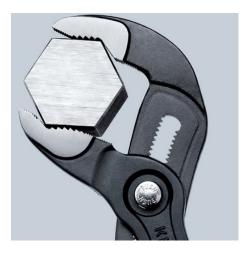

## **KNIPEX Cobra®**

High-Tech Water Pump Pliers

- Push the button for adjustment on the workpiece
- Fine adjustment for optimum adaptation to different sizes of workpieces and a comfortable handle width
- Self-locking on pipes and nuts: no slipping on the workpiece and low handforce required
- Gripping surfaces with special hardened teeth, teeth hardness approx.
  61 HRC: high wear resistance and stable gripping
- Box-joint design for high stability due to double guide
- Reliable catching of the hinge bolt: no unintentional shifting
- Pinch guard prevents operators' fingers being pinched