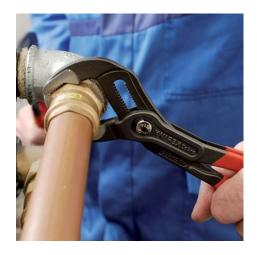

## **KNIPEX Cobra®**

High-Tech Water Pump Pliers

- Push the button for adjustment on the workpiece
- Fine adjustment for optimum adaptation to different sizes of workpieces and a comfortable handle width
- Self-locking on pipes and nuts: no slipping on the workpiece and low handforce required
- Gripping surfaces with special hardened teeth, teeth hardness approx.
  61 HRC: high wear resistance and stable gripping
- Box-joint design for high stability due to double guide
- Reliable catching of the hinge bolt: no unintentional shifting
- Pinch guard prevents operators' fingers being pinched