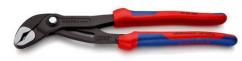

## **KNIPEX Cobra®**

High-Tech Water Pump Pliers

- Push the button for adjustment on the workpiece
- Fine adjustment for optimum adaptation to different sizes of workpieces and a comfortable handle width
- Self-locking on pipes and nuts: no slipping on the workpiece and low handforce required
- Gripping surfaces with special hardened teeth, teeth hardness approx.
  61 HRC: high wear resistance and stable gripping
- Box-joint design for high stability due to double guide
- Reliable catching of the hinge bolt: no unintentional shifting
- Pinch guard prevents operators' fingers being pinched