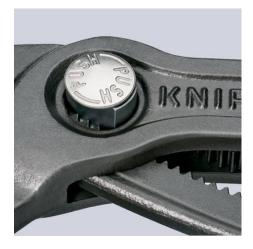

## **KNIPEX Cobra®**

High-Tech Water Pump Pliers

- Push the button for adjustment on the workpiece
- Fine adjustment for optimum adaptation to different sizes of workpieces and a comfortable handle width
- Self-locking on pipes and nuts: no slipping on the workpiece and low handforce required
- Gripping surfaces with special hardened teeth, teeth hardness approx.
  61 HRC: high wear resistance and stable gripping
- Box-joint design for high stability due to double guide
- Reliable catching of the hinge bolt: no unintentional shifting
- Pinch guard prevents operators' fingers being pinched

technical change and errors excepted

Fine adjustment by pushing a button: fast and comfortable.