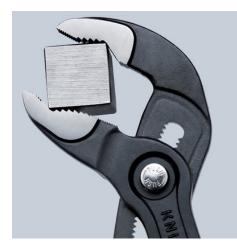

## **KNIPEX Cobra®**

High-Tech Water Pump Pliers

- Push the button for adjustment on the workpiece
- Fine adjustment for optimum adaptation to different sizes of workpieces and a comfortable handle width
- Self-locking on pipes and nuts: no slipping on the workpiece and low handforce required
- Gripping surfaces with special hardened teeth, teeth hardness approx.
  61 HRC: high wear resistance and stable gripping
- Box-joint design for high stability due to double guide
- Reliable catching of the hinge bolt: no unintentional shifting
- Pinch guard prevents operators' fingers being pinched