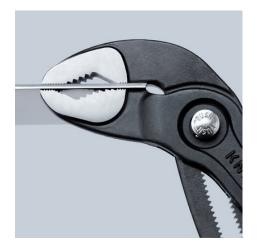

## **KNIPEX Cobra®**

High-Tech Water Pump Pliers

- Push the button for adjustment on the workpiece
- Fine adjustment for optimum adaptation to different sizes of workpieces and a comfortable handle width
- Self-locking on pipes and nuts: no slipping on the workpiece and low handforce required
- Gripping surfaces with special hardened teeth, teeth hardness approx.
  61 HRC: high wear resistance and stable gripping
- Box-joint design for high stability due to double guide
- Reliable catching of the hinge bolt: no unintentional shifting
- Pinch guard prevents operators' fingers being pinched