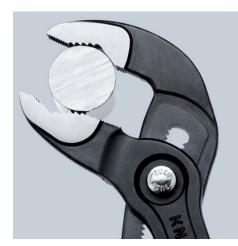

## **KNIPEX Cobra®**

High-Tech Water Pump Pliers

- Push the button for adjustment on the workpiece
- Fine adjustment for optimum adaptation to different sizes of workpieces and a comfortable handle width
- Self-locking on pipes and nuts: no slipping on the workpiece and low handforce required
- Gripping surfaces with special hardened teeth, teeth hardness approx.
  61 HRC: high wear resistance and stable gripping
- Box-joint design for high stability due to double guide
- Reliable catching of the hinge bolt: no unintentional shifting
- Pinch guard prevents operators' fingers being pinched