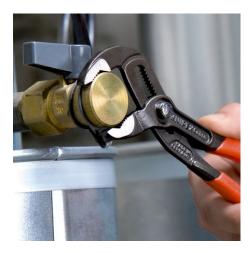

## **KNIPEX Cobra®**

High-Tech Water Pump Pliers

- Push the button for adjustment on the workpiece
- Fine adjustment for optimum adaptation to different sizes of workpieces and a comfortable handle width
- Self-locking on pipes and nuts: no slipping on the workpiece and low handforce required
- Gripping surfaces with special hardened teeth, teeth hardness approx.
  61 HRC: high wear resistance and stable gripping
- Box-joint design for high stability due to double guide
- Reliable catching of the hinge bolt: no unintentional shifting
- Pinch guard prevents operators' fingers being pinched