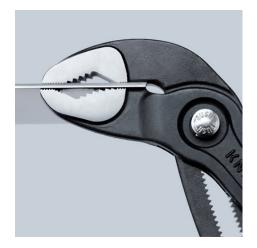

## **KNIPEX** Cobra®

**High-Tech Water Pump Pliers** 

**DIN ISO 8976** 

- Push the button for adjustment on the workpiece
- Fine adjustment for optimum adaptation to different sizes of • workpieces and a comfortable handle width
- Self-locking on pipes and nuts: no slipping on the workpiece and low handforce required
- Gripping surfaces with special hardened teeth, teeth hardness approx. • 61 HRC: high wear resistance and stable grippingBox-joint design for high stability due to double guide
- Reliable catching of the hinge bolt: no unintentional shifting •
- Pinch guard prevents operators' fingers being pinched •

technical change and errors excepted

Fine adjustment by pushing a button: fast and comfortable.