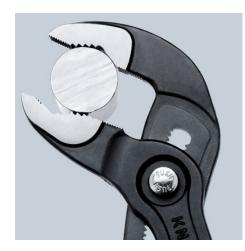

## **KNIPEX** Cobra®

**High-Tech Water Pump Pliers** 

**DIN ISO 8976** 

- Push the button for adjustment on the workpiece
- Fine adjustment for optimum adaptation to different sizes of • workpieces and a comfortable handle width
- Self-locking on pipes and nuts: no slipping on the workpiece and low handforce required
- Gripping surfaces with special hardened teeth, teeth hardness approx. • 61 HRC: high wear resistance and stable grippingBox-joint design for high stability due to double guide
- Reliable catching of the hinge bolt: no unintentional shifting •
- Pinch guard prevents operators' fingers being pinched •