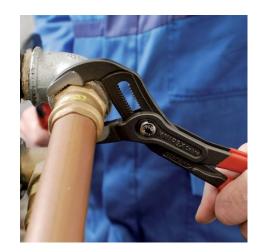

## **KNIPEX** Cobra®

**High-Tech Water Pump Pliers** 

**DIN ISO 8976** 

- Push the button for adjustment on the workpiece
- Fine adjustment for optimum adaptation to different sizes of • workpieces and a comfortable handle width
- Self-locking on pipes and nuts: no slipping on the workpiece and low handforce required
- Gripping surfaces with special hardened teeth, teeth hardness approx. • 61 HRC: high wear resistance and stable grippingBox-joint design for high stability due to double guide
- Reliable catching of the hinge bolt: no unintentional shifting •
- Pinch guard prevents operators' fingers being pinched •