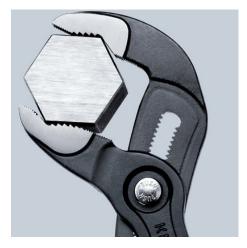

## **KNIPEX** Cobra®

**High-Tech Water Pump Pliers** 

**DIN ISO 8976** 

- Push the button for adjustment on the workpiece
- Fine adjustment for optimum adaptation to different sizes of • workpieces and a comfortable handle width
- Self-locking on pipes and nuts: no slipping on the workpiece and low handforce required
- Gripping surfaces with special hardened teeth, teeth hardness approx. • 61 HRC: high wear resistance and stable grippingBox-joint design for high stability due to double guide
- Reliable catching of the hinge bolt: no unintentional shifting •
- Pinch guard prevents operators' fingers being pinched •