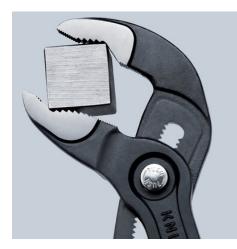

## **KNIPEX** Cobra®

**High-Tech Water Pump Pliers** 

**DIN ISO 8976** 

- Push the button for adjustment on the workpiece
- Fine adjustment for optimum adaptation to different sizes of • workpieces and a comfortable handle width
- Self-locking on pipes and nuts: no slipping on the workpiece and low handforce required
- Gripping surfaces with special hardened teeth, teeth hardness approx. • 61 HRC: high wear resistance and stable grippingBox-joint design for high stability due to double guide
- Reliable catching of the hinge bolt: no unintentional shifting •
- Pinch guard prevents operators' fingers being pinched •