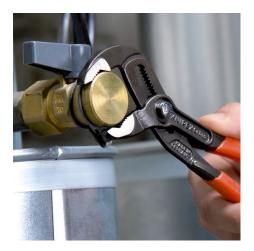

## **KNIPEX** Cobra®

**High-Tech Water Pump Pliers** 

**DIN ISO 8976** 

- Push the button for adjustment on the workpiece
- Fine adjustment for optimum adaptation to different sizes of • workpieces and a comfortable handle width
- Self-locking on pipes and nuts: no slipping on the workpiece and low handforce required
- Gripping surfaces with special hardened teeth, teeth hardness approx. • 61 HRC: high wear resistance and stable grippingBox-joint design for high stability due to double guide
- Reliable catching of the hinge bolt: no unintentional shifting •
- Pinch guard prevents operators' fingers being pinched •