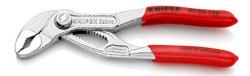

## **KNIPEX** Cobra®

**High-Tech Water Pump Pliers** 

**DIN ISO 8976** 

- Push the button for adjustment on the workpiece
- Fine adjustment for optimum adaptation to different sizes of • workpieces and a comfortable handle width
- Self-locking on pipes and nuts: no slipping on the workpiece and low handforce required
- Gripping surfaces with special hardened teeth, teeth hardness approx. • 61 HRC: high wear resistance and stable grippingBox-joint design for high stability due to double guide
- Reliable catching of the hinge bolt: no unintentional shifting •
- Pinch guard prevents operators' fingers being pinched •