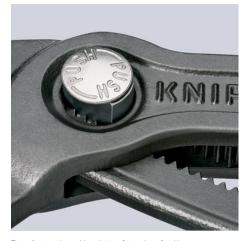

## **KNIPEX** Cobra®

**High-Tech Water Pump Pliers** 

**DIN ISO 8976** 

- Push the button for adjustment on the workpiece
- Fine adjustment for optimum adaptation to different sizes of • workpieces and a comfortable handle width
- Self-locking on pipes and nuts: no slipping on the workpiece and low handforce required
- Gripping surfaces with special hardened teeth, teeth hardness approx. • 61 HRC: high wear resistance and stable grippingBox-joint design for high stability due to double guide
- Reliable catching of the hinge bolt: no unintentional shifting •
- Pinch guard prevents operators' fingers being pinched •

technical change and errors excepted

Fine adjustment by pushing a button: fast and comfortable.