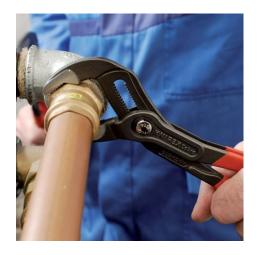

### **KNIPEX** Cobra®

**High-Tech Water Pump Pliers DIN ISO 8976** 

- Push the button for adjustment on the workpiece •
- Fine adjustment for optimum adaptation to different sizes of • workpieces and a comfortable handle width
- Self-locking on pipes and nuts: no slipping on the workpiece and low • handforce required
- Gripping surfaces with special hardened teeth, teeth hardness approx. • 61 HRC: high wear resistance and stable gripping Box-joint design for high stability due to double guide
- •
- Reliable catching of the hinge bolt: no unintentional shifting •
- Pinch guard prevents operators' fingers being pinched •