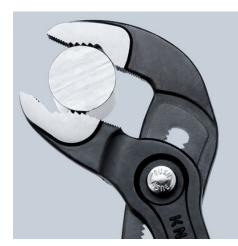

### **KNIPEX** Cobra®

**High-Tech Water Pump Pliers DIN ISO 8976** 

- Push the button for adjustment on the workpiece •
- Fine adjustment for optimum adaptation to different sizes of • workpieces and a comfortable handle width
- Self-locking on pipes and nuts: no slipping on the workpiece and low • handforce required
- Gripping surfaces with special hardened teeth, teeth hardness approx. • 61 HRC: high wear resistance and stable gripping Box-joint design for high stability due to double guide
- •
- Reliable catching of the hinge bolt: no unintentional shifting •
- Pinch guard prevents operators' fingers being pinched •