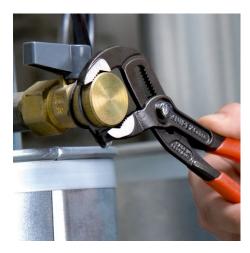

### **KNIPEX** Cobra®

**High-Tech Water Pump Pliers DIN ISO 8976** 

- Push the button for adjustment on the workpiece •
- Fine adjustment for optimum adaptation to different sizes of • workpieces and a comfortable handle width
- Self-locking on pipes and nuts: no slipping on the workpiece and low • handforce required
- Gripping surfaces with special hardened teeth, teeth hardness approx. • 61 HRC: high wear resistance and stable gripping Box-joint design for high stability due to double guide
- •
- Reliable catching of the hinge bolt: no unintentional shifting •
- Pinch guard prevents operators' fingers being pinched •