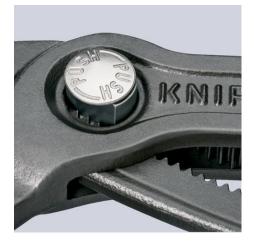

### **KNIPEX** Cobra®

**High-Tech Water Pump Pliers DIN ISO 8976** 

- Push the button for adjustment on the workpiece •
- Fine adjustment for optimum adaptation to different sizes of • workpieces and a comfortable handle width
- Self-locking on pipes and nuts: no slipping on the workpiece and low • handforce required
- Gripping surfaces with special hardened teeth, teeth hardness approx. • 61 HRC: high wear resistance and stable gripping Box-joint design for high stability due to double guide
- •
- Reliable catching of the hinge bolt: no unintentional shifting •
- Pinch guard prevents operators' fingers being pinched •

technical change and errors excepted

Fine adjustment by pushing a button: fast and comfortable.