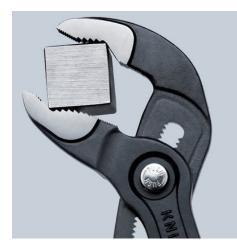

### **KNIPEX** Cobra®

**High-Tech Water Pump Pliers DIN ISO 8976** 

- Push the button for adjustment on the workpiece •
- Fine adjustment for optimum adaptation to different sizes of • workpieces and a comfortable handle width
- Self-locking on pipes and nuts: no slipping on the workpiece and low • handforce required
- Gripping surfaces with special hardened teeth, teeth hardness approx. • 61 HRC: high wear resistance and stable gripping Box-joint design for high stability due to double guide
- •
- Reliable catching of the hinge bolt: no unintentional shifting •
- Pinch guard prevents operators' fingers being pinched •