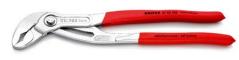

### **KNIPEX** Cobra®

**High-Tech Water Pump Pliers DIN ISO 8976** 

- Push the button for adjustment on the workpiece •
- Fine adjustment for optimum adaptation to different sizes of • workpieces and a comfortable handle width
- Self-locking on pipes and nuts: no slipping on the workpiece and low • handforce required
- Gripping surfaces with special hardened teeth, teeth hardness approx. • 61 HRC: high wear resistance and stable gripping Box-joint design for high stability due to double guide
- •
- Reliable catching of the hinge bolt: no unintentional shifting •
- Pinch guard prevents operators' fingers being pinched •

#### General

| Article No.                     | 87 03 300                     |
|---------------------------------|-------------------------------|
| EAN                             | 4003773041382                 |
| Pliers                          | chrome-plated                 |
| Head                            | chrome-plated                 |
| Handles                         | with non-slip plastic coating |
| Weight                          | 530 g                         |
| Dimensions                      | 300 x 62 x 25 mm              |
| Standard                        | DIN ISO 8976                  |
| REACH compliant                 | does not contain SVHC         |
| RoHS compliant                  | not applicable                |
| Technical details               |                               |
| Adjustment positions            | 30                            |
| Kapazität für Rohre (Zoll)      | Ø 2 3/4 Inch                  |
| Capacities for nuts             | 60 mm                         |
| Capacities for pipes (diameter) | Ø 70 mm                       |