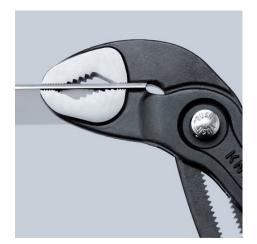

### **KNIPEX** Cobra®

**High-Tech Water Pump Pliers DIN ISO 8976** 

- Push the button for adjustment on the workpiece •
- Fine adjustment for optimum adaptation to different sizes of • workpieces and a comfortable handle width
- Self-locking on pipes and nuts: no slipping on the workpiece and low • handforce required
- Gripping surfaces with special hardened teeth, teeth hardness approx. • 61 HRC: high wear resistance and stable gripping Box-joint design for high stability due to double guide
- •
- Reliable catching of the hinge bolt: no unintentional shifting •
- Pinch guard prevents operators' fingers being pinched •