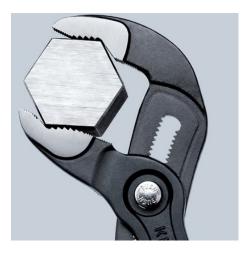

### **KNIPEX** Cobra®

**High-Tech Water Pump Pliers DIN ISO 8976** 

- Push the button for adjustment on the workpiece •
- Fine adjustment for optimum adaptation to different sizes of • workpieces and a comfortable handle width
- Self-locking on pipes and nuts: no slipping on the workpiece and low • handforce required
- Gripping surfaces with special hardened teeth, teeth hardness approx. • 61 HRC: high wear resistance and stable gripping Box-joint design for high stability due to double guide
- •
- Reliable catching of the hinge bolt: no unintentional shifting •
- Pinch guard prevents operators' fingers being pinched •