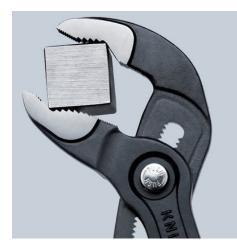

## **KNIPEX** Cobra®

**High-Tech Water Pump Pliers DIN ISO 8976** 

- With slim multi-component grips without collar for better handling and • easier transport
- Push the button for adjustment on the workpiece •
- Fine adjustment for optimum adaptation to different sizes of • workpieces and a comfortable handle width
- Self-locking on pipes and nuts: no slipping on the workpiece and low • handforce required
- Gripping surfaces with special hardened teeth, teeth hardness approx. • 61 HRC: high wear resistance and stable gripping Box-joint design for high stability due to double guide
- •
- Reliable catching of the hinge bolt: no unintentional shifting
- Pinch guard prevents operators' fingers being pinched •

## You You Mhe

Conoral

| General                         |                                 |
|---------------------------------|---------------------------------|
| Article No.                     | 87 05 250                       |
| EAN                             | 4003773005681                   |
| Pliers                          | chrome-plated                   |
| Head                            | chrome-plated                   |
| Handles                         | with slim multi-component grips |
| Weight                          | 366 g                           |
| Dimensions                      | 250 x 50 x 18 mm                |
| Standard                        | DIN ISO 8976                    |
| REACH compliant                 | does not contain SVHC           |
| RoHS compliant                  | not applicable                  |
| Technical details               |                                 |
| Adjustment positions            | 25                              |
| Kapazität für Rohre (Zoll)      | Ø 2 Inch                        |
| Capacities for nuts             | 46 mm                           |
| Capacities for pipes (diameter) | Ø 50 mm                         |