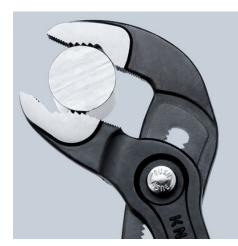

## **KNIPEX** Cobra®

**High-Tech Water Pump Pliers DIN ISO 8976** 

- With slim multi-component grips without collar for better handling and • easier transport
- Push the button for adjustment on the workpiece •
- Fine adjustment for optimum adaptation to different sizes of • workpieces and a comfortable handle width
- Self-locking on pipes and nuts: no slipping on the workpiece and low • handforce required
- Gripping surfaces with special hardened teeth, teeth hardness approx. • 61 HRC: high wear resistance and stable gripping Box-joint design for high stability due to double guide
- •
- Reliable catching of the hinge bolt: no unintentional shifting
- Pinch guard prevents operators' fingers being pinched •

## You You Mhe

Conoral

| General                         |                                 |
|---------------------------------|---------------------------------|
| Article No.                     | 87 05 250                       |
| EAN                             | 4003773005681                   |
| Pliers                          | chrome-plated                   |
| Head                            | chrome-plated                   |
| Handles                         | with slim multi-component grips |
| Weight                          | 366 g                           |
| Dimensions                      | 250 x 50 x 18 mm                |
| Standard                        | DIN ISO 8976                    |
| REACH compliant                 | does not contain SVHC           |
| RoHS compliant                  | not applicable                  |
| Technical details               |                                 |
| Adjustment positions            | 25                              |
| Kapazität für Rohre (Zoll)      | Ø 2 Inch                        |
| Capacities for nuts             | 46 mm                           |
| Capacities for pipes (diameter) | Ø 50 mm                         |