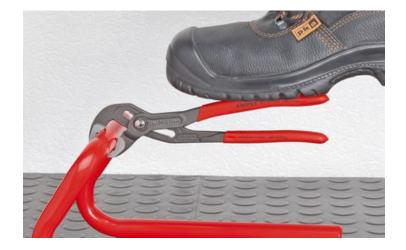

## **KNIPEX** Cobra®

**High-Tech Water Pump Pliers DIN ISO 8976** 

- With slim multi-component grips without collar for better handling and • easier transport
- Push the button for adjustment on the workpiece •
- Fine adjustment for optimum adaptation to different sizes of • workpieces and a comfortable handle width
- Self-locking on pipes and nuts: no slipping on the workpiece and low • handforce required
- Gripping surfaces with special hardened teeth, teeth hardness approx. • 61 HRC: high wear resistance and stable gripping Box-joint design for high stability due to double guide
- •
- Reliable catching of the hinge bolt: no unintentional shifting
- Pinch guard prevents operators' fingers being pinched •