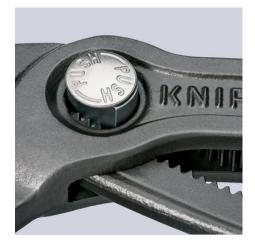

technical change and errors excepted

Fine adjustment by pushing a button: fast and comfortable.