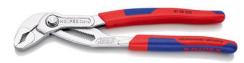

## **KNIPEX** Cobra®

**High-Tech Water Pump Pliers DIN ISO 8976** 

- With slim multi-component grips without collar for better handling and • easier transport
- Push the button for adjustment on the workpiece •
- Fine adjustment for optimum adaptation to different sizes of • workpieces and a comfortable handle width
- Self-locking on pipes and nuts: no slipping on the workpiece and low • handforce required
- Gripping surfaces with special hardened teeth, teeth hardness approx. • 61 HRC: high wear resistance and stable gripping Box-joint design for high stability due to double guide
- •
- Reliable catching of the hinge bolt: no unintentional shifting
- Pinch guard prevents operators' fingers being pinched •

## You You Mhe

Conoral

| General                         |                                 |
|---------------------------------|---------------------------------|
| Article No.                     | 87 05 250                       |
| EAN                             | 4003773005681                   |
| Pliers                          | chrome-plated                   |
| Head                            | chrome-plated                   |
| Handles                         | with slim multi-component grips |
| Weight                          | 366 g                           |
| Dimensions                      | 250 x 50 x 18 mm                |
| Standard                        | DIN ISO 8976                    |
| REACH compliant                 | does not contain SVHC           |
| RoHS compliant                  | not applicable                  |
| Technical details               |                                 |
| Adjustment positions            | 25                              |
| Kapazität für Rohre (Zoll)      | Ø 2 Inch                        |
| Capacities for nuts             | 46 mm                           |
| Capacities for pipes (diameter) | Ø 50 mm                         |