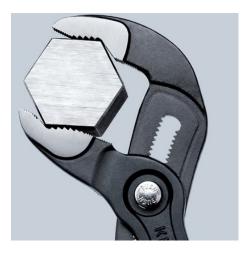

## **KNIPEX** Cobra®

**High-Tech Water Pump Pliers DIN ISO 8976** 

- With slim multi-component grips without collar for better handling and • easier transport
- Push the button for adjustment on the workpiece •
- Fine adjustment for optimum adaptation to different sizes of • workpieces and a comfortable handle width
- Self-locking on pipes and nuts: no slipping on the workpiece and low • handforce required
- Gripping surfaces with special hardened teeth, teeth hardness approx. • 61 HRC: high wear resistance and stable gripping Box-joint design for high stability due to double guide
- •
- Reliable catching of the hinge bolt: no unintentional shifting
- Pinch guard prevents operators' fingers being pinched •

## You You Mhe

Conoral

| General                         |                                 |
|---------------------------------|---------------------------------|
| Article No.                     | 87 05 250                       |
| EAN                             | 4003773005681                   |
| Pliers                          | chrome-plated                   |
| Head                            | chrome-plated                   |
| Handles                         | with slim multi-component grips |
| Weight                          | 366 g                           |
| Dimensions                      | 250 x 50 x 18 mm                |
| Standard                        | DIN ISO 8976                    |
| REACH compliant                 | does not contain SVHC           |
| RoHS compliant                  | not applicable                  |
| Technical details               |                                 |
| Adjustment positions            | 25                              |
| Kapazität für Rohre (Zoll)      | Ø 2 Inch                        |
| Capacities for nuts             | 46 mm                           |
| Capacities for pipes (diameter) | Ø 50 mm                         |