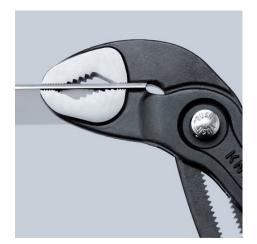

technical change and errors excepted

Fine adjustment by pushing a button: fast and comfortable.