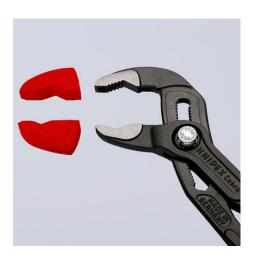

## 3 pairs of plastic jaws for all 87 XX 250 : models (models from 2007)

- Ideal for protecting round workpieces from marring or scratching
- The protective jaws prevent damage by covering all of the teeth on the tool
- Easily and reliably fitted to the gripping jaws and firmly holds in place
- Smooth gripping surfaces (no teeth)
- Set consists of 3 pairs of plastic protective jaws