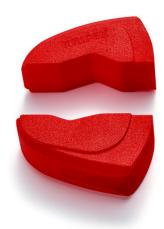

## 3 pairs of plastic jaws for all 87 XX 250 : models (models from 2007)

- Ideal for protecting round workpieces from marring or scratching
- The protective jaws prevent damage by covering all of the teeth on the tool
- Easily and reliably fitted to the gripping jaws and firmly holds in place
- Smooth gripping surfaces (no teeth)
- Set consists of 3 pairs of plastic protective jaws