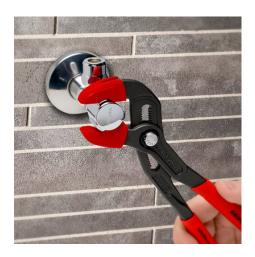

## 3 pairs of plastic jaws for all 87 XX 250 : models (models from 2007)

- Ideal for protecting round workpieces from marring or scratching
- The protective jaws prevent damage by covering all of the teeth on the tool
- Easily and reliably fitted to the gripping jaws and firmly holds in place
- Smooth gripping surfaces (no teeth)
- Set consists of 3 pairs of plastic protective jaws