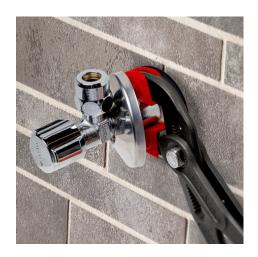

## 3 pairs of plastic jaws for all 87 XX 250 : models (models from 2007)

- Ideal for protecting round workpieces from marring or scratching
- The protective jaws prevent damage by covering all of the teeth on the tool
- Easily and reliably fitted to the gripping jaws and firmly holds in place
- Smooth gripping surfaces (no teeth)
- Set consists of 3 pairs of plastic protective jaws