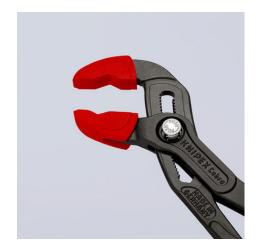

## 3 pairs of plastic jaws for all 87 XX 250 : models (models from 2007)

- Ideal for protecting round workpieces from marring or scratching
- The protective jaws prevent damage by covering all of the teeth on the tool
- Easily and reliably fitted to the gripping jaws and firmly holds in place
- Smooth gripping surfaces (no teeth)
- Set consists of 3 pairs of plastic protective jaws