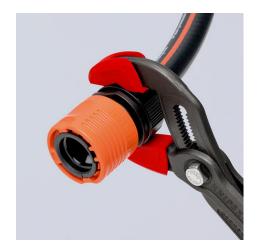

## 3 pairs of plastic jaws for all 87 XX 250 : models (models from 2007)

- Ideal for protecting round workpieces from marring or scratching
- The protective jaws prevent damage by covering all of the teeth on the tool
- Easily and reliably fitted to the gripping jaws and firmly holds in place
- Smooth gripping surfaces (no teeth)
- Set consists of 3 pairs of plastic protective jaws