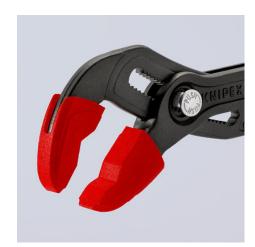

## 3 pairs of plastic jaws for all 87 XX 250 : models (models from 2007)

- Ideal for protecting round workpieces from marring or scratching
- The protective jaws prevent damage by covering all of the teeth on the tool
- Easily and reliably fitted to the gripping jaws and firmly holds in place
- Smooth gripping surfaces (no teeth)
- Set consists of 3 pairs of plastic protective jaws