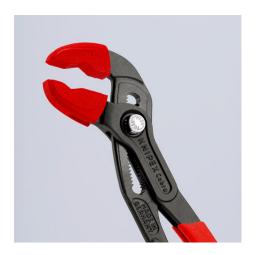

## 3 pairs of plastic jaws for all 87 XX 250 : models (models from 2007)

- Ideal for protecting round workpieces from marring or scratching
- The protective jaws prevent damage by covering all of the teeth on the tool
- Easily and reliably fitted to the gripping jaws and firmly holds in place
- Smooth gripping surfaces (no teeth)
- Set consists of 3 pairs of plastic protective jaws