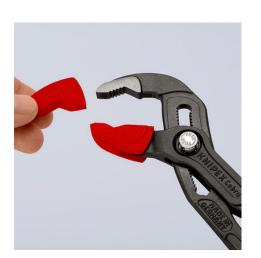

## 3 pairs of plastic jaws for all 87 XX 250 : models (models from 2007)

- Ideal for protecting round workpieces from marring or scratching
- The protective jaws prevent damage by covering all of the teeth on the tool
- Easily and reliably fitted to the gripping jaws and firmly holds in place
- Smooth gripping surfaces (no teeth)
- Set consists of 3 pairs of plastic protective jaws