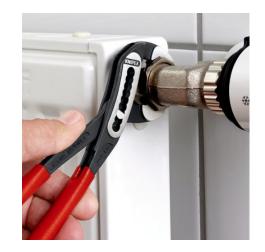

## **KNIPEX Alligator®**

Water Pump Pliers

**DIN ISO 8976** 

- Pliers with tether attachment point for mounting a fall protection system
- Self-locking on pipes and nuts: no slipping on the workpiece and low handforce required
- Gripping surfaces with special hardened teeth, teeth hardness approx.
  61 HRC: high wear resistance and stable gripping
- Box-joint design for high stability due to double guide
- Robust construction, insensitive to dirt; particularly suitable for outdoor work
- Pinch guard prevents operators' fingers being pinched

technical change and errors excepted

Self-locking on pipes and nuts: no slipping on the workpiece; the complete actuating force can be used to turn the workpieces; not having to squeeze the pliers handles reduces the required effort