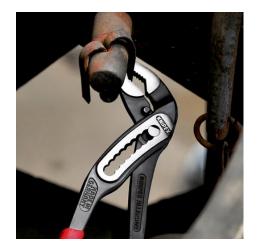

## **KNIPEX Alligator®**

Water Pump Pliers

**DIN ISO 8976** 

- Pliers with tether attachment point for mounting a fall protection system
- Self-locking on pipes and nuts: no slipping on the workpiece and low handforce required
- Gripping surfaces with special hardened teeth, teeth hardness approx.
  61 HRC: high wear resistance and stable gripping
- Box-joint design for high stability due to double guide
- Robust construction, insensitive to dirt; particularly suitable for outdoor work
- Pinch guard prevents operators' fingers being pinched