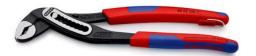

## **KNIPEX Alligator®**

Water Pump Pliers

**DIN ISO 8976** 

- Pliers with tether attachment point for mounting a fall protection system
- Self-locking on pipes and nuts: no slipping on the workpiece and low handforce required
- Gripping surfaces with special hardened teeth, teeth hardness approx.
  61 HRC: high wear resistance and stable gripping
- Box-joint design for high stability due to double guide
- Robust construction, insensitive to dirt; particularly suitable for outdoor work
- Pinch guard prevents operators' fingers being pinched

| General         |                                                                                            |
|-----------------|--------------------------------------------------------------------------------------------|
| Article No.     | 88 02 250 T BK                                                                             |
| EAN             | 4003773080602                                                                              |
| Pliers          | black atramentized                                                                         |
| Head            | polished                                                                                   |
| Handles         | with slim multi-component grips, with integrated tether attachment point for a tool tether |
| Weight          | 400 g                                                                                      |
| Dimensions      | 250 x 90 x 25 mm                                                                           |
| Standard        | DIN ISO 8976                                                                               |
| REACH compliant | does not contain SVHC                                                                      |
| RoHS compliant  | not applicable                                                                             |