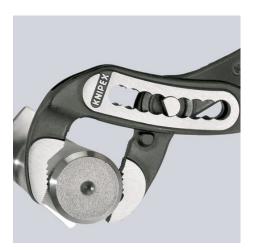

## **KNIPEX Alligator®**

Water Pump Pliers

**DIN ISO 8976** 

- Pliers with tether attachment point for mounting a fall protection system
- Self-locking on pipes and nuts: no slipping on the workpiece and low handforce required
- Gripping surfaces with special hardened teeth, teeth hardness approx.
  61 HRC: high wear resistance and stable gripping
- Box-joint design for high stability due to double guide
- Robust construction, insensitive to dirt; particularly suitable for outdoor work
- Pinch guard prevents operators' fingers being pinched

| Technical details                     |          |  |
|---------------------------------------|----------|--|
| Adjustment positions                  | 9        |  |
| Capacity for pipes, inches (diameter) | Ø 2 Inch |  |
| Capacities for nuts                   | 46 mm    |  |
| Capacities for pipes (diameter)       | Ø 50 mm  |  |
| Drop Protection System                | yes      |  |