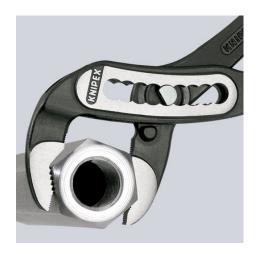

## **KNIPEX Alligator®**

Water Pump Pliers

**DIN ISO 8976** 

- Pliers with tether attachment point for mounting a fall protection system
- Self-locking on pipes and nuts: no slipping on the workpiece and low handforce required
- Gripping surfaces with special hardened teeth, teeth hardness approx.
  61 HRC: high wear resistance and stable gripping
- Box-joint design for high stability due to double guide
- Robust construction, insensitive to dirt; particularly suitable for outdoor work
- Pinch guard prevents operators' fingers being pinched

| Technical details                     |          |  |
|---------------------------------------|----------|--|
| Adjustment positions                  | 9        |  |
| Capacity for pipes, inches (diameter) | Ø 2 Inch |  |
| Capacities for nuts                   | 46 mm    |  |
| Capacities for pipes (diameter)       | Ø 50 mm  |  |
| Drop Protection System                | yes      |  |

technical change and errors excepted

Self-locking on pipes and nuts: no slipping on the workpiece; the complete actuating force can be used to turn the workpieces; not having to squeeze the pliers handles reduces the required effort