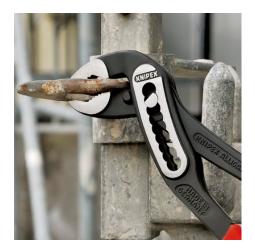

## **KNIPEX Alligator®**

Water Pump Pliers

**DIN ISO 8976** 

- Pliers with tether attachment point for mounting a fall protection system
- Self-locking on pipes and nuts: no slipping on the workpiece and low handforce required
- Gripping surfaces with special hardened teeth, teeth hardness approx.
  61 HRC: high wear resistance and stable gripping
- Box-joint design for high stability due to double guide
- Robust construction, insensitive to dirt; particularly suitable for outdoor work
- Pinch guard prevents operators' fingers being pinched

technical change and errors excepted

Self-locking on pipes and nuts: no slipping on the workpiece; the complete actuating force can be used to turn the workpieces; not having to squeeze the pliers handles reduces the required effort