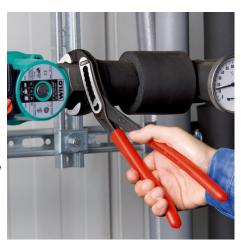

## **KNIPEX Alligator®**

Water Pump Pliers

**DIN ISO 8976** 

- Pliers with tether attachment point for mounting a fall protection system
- Self-locking on pipes and nuts: no slipping on the workpiece and low handforce required
- Gripping surfaces with special hardened teeth, teeth hardness approx.
  61 HRC: high wear resistance and stable gripping
- Box-joint design for high stability due to double guide
- Robust construction, insensitive to dirt; particularly suitable for outdoor work
- Pinch guard prevents operators' fingers being pinched

technical change and errors excepted

Self-locking on pipes and nuts: no slipping on the workpiece; the complete actuating force can be used to turn the workpieces; not having to squeeze the pliers handles reduces the required effort