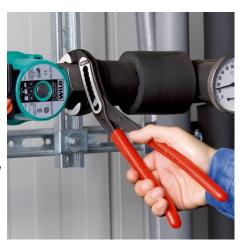

## **KNIPEX Alligator®**

Water Pump Pliers

**DIN ISO 8976** 

- system Self-locking on pipes and nuts: no slipping on the workpiece and low
- handforce required

Pliers with tether attachment point for mounting a fall protection

technical change and errors excepted

Self-locking on pipes and nuts: no slipping on the workpiece; the complete actuating force can be used to turn the workpieces; not having to squeeze the pliers handles reduces the required effort