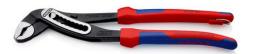

## **KNIPEX Alligator®**

Water Pump Pliers

**DIN ISO 8976** 

- system Self-locking on pipes and nuts: no slipping on the workpiece and low
- handforce required

Pliers with tether attachment point for mounting a fall protection

- Gripping surfaces with special hardened teeth, teeth hardness approx. 61 HRC: high wear resistance and stable gripping
- Box-joint design for high stability due to double guide
- Robust construction, insensitive to dirt; particularly suitable for outdoor
- Pinch guard prevents operators' fingers being pinched