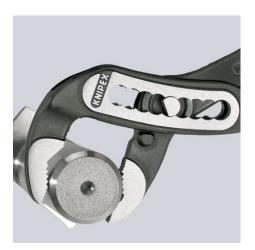

- Gripping surfaces with special hardened teeth, teeth hardness approx. 61 HRC: high wear resistance and stable gripping
- Box-joint design for high stability due to double guide
- Robust construction, insensitive to dirt; particularly suitable for outdoor
- Pinch guard prevents operators' fingers being pinched

| Technical details                     |              |
|---------------------------------------|--------------|
| Adjustment positions                  | 9            |
| Capacity for pipes, inches (diameter) | Ø 2 3/4 Inch |
| Capacities for nuts                   | 60 mm        |
| Capacities for pipes (diameter)       | Ø 70 mm      |
| Drop Protection System                | yes          |