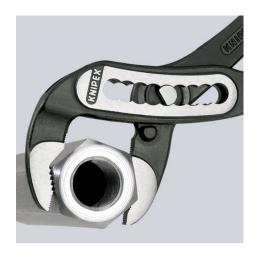

## **KNIPEX Alligator®**

Water Pump Pliers

**DIN ISO 8976** 

- system Self-locking on pipes and nuts: no slipping on the workpiece and low
- handforce required

Pliers with tether attachment point for mounting a fall protection

- Gripping surfaces with special hardened teeth, teeth hardness approx. 61 HRC: high wear resistance and stable gripping
- Box-joint design for high stability due to double guide
- Robust construction, insensitive to dirt; particularly suitable for outdoor
- Pinch guard prevents operators' fingers being pinched

| Technical details                     |              |
|---------------------------------------|--------------|
| Adjustment positions                  | 9            |
| Capacity for pipes, inches (diameter) | Ø 2 3/4 Inch |
| Capacities for nuts                   | 60 mm        |
| Capacities for pipes (diameter)       | Ø 70 mm      |
| Drop Protection System                | yes          |