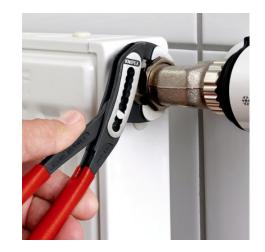

## **KNIPEX Alligator®**

Water Pump Pliers

**DIN ISO 8976** 

- system Self-locking on pipes and nuts: no slipping on the workpiece and low
- handforce required

Pliers with tether attachment point for mounting a fall protection

technical change and errors excepted

Self-locking on pipes and nuts: no slipping on the workpiece; the complete actuating force can be used to turn the workpieces; not having to squeeze the pliers handles reduces the required effort