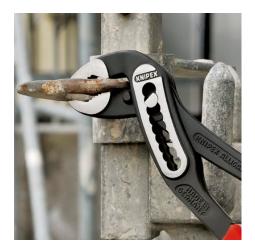

## **KNIPEX Alligator®**

Water Pump Pliers

**DIN ISO 8976** 

- system Self-locking on pipes and nuts: no slipping on the workpiece and low
- handforce required

Pliers with tether attachment point for mounting a fall protection

- Gripping surfaces with special hardened teeth, teeth hardness approx. 61 HRC: high wear resistance and stable gripping
- Box-joint design for high stability due to double guide
- Robust construction, insensitive to dirt; particularly suitable for outdoor
- Pinch guard prevents operators' fingers being pinched