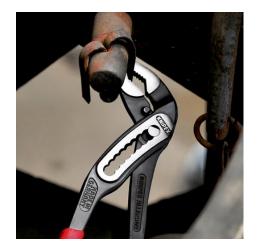

## **KNIPEX Alligator®**

Water Pump Pliers

**DIN ISO 8976** 

- system Self-locking on pipes and nuts: no slipping on the workpiece and low
- handforce required

Pliers with tether attachment point for mounting a fall protection

technical change and errors excepted

Self-locking on pipes and nuts: no slipping on the workpiece; the complete actuating force can be used to turn the workpieces; not having to squeeze the pliers handles reduces the required effort