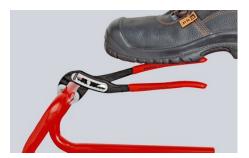

## **KNIPEX Alligator®**

Water Pump Pliers

**DIN ISO 8976** 

- system Self-locking on pipes and nuts: no slipping on the workpiece and low
- handforce required

Pliers with tether attachment point for mounting a fall protection

technical change and errors excepted

Self-locking on pipes and nuts: no slipping on the workpiece; the complete actuating force can be used to turn the workpieces; not having to squeeze the pliers handles reduces the required effort