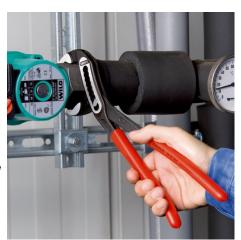

## **KNIPEX Alligator®**

Water Pump Pliers

**DIN ISO 8976** 

- You

- Pliers with tether attachment point for mounting a fall protection system
- Self-locking on pipes and nuts: no slipping on the workpiece and low handforce required
- Gripping surfaces with special hardened teeth, teeth hardness approx.
  61 HRC: high wear resistance and stable gripping
- Box-joint design for high stability due to double guide
- Robust construction, insensitive to dirt; particularly suitable for outdoor work
- Pinch guard prevents operators' fingers being pinched

technical change and errors excepted

Self-locking on pipes and nuts: no slipping on the workpiece; the complete actuating force can be used to turn the workpieces; not having to squeeze the pliers handles reduces the required effort