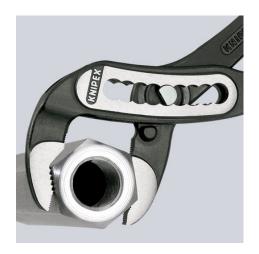

## **KNIPEX Alligator®**

Water Pump Pliers

**DIN ISO 8976** 

- You

- Pliers with tether attachment point for mounting a fall protection system
- Self-locking on pipes and nuts: no slipping on the workpiece and low handforce required
- Gripping surfaces with special hardened teeth, teeth hardness approx.
  61 HRC: high wear resistance and stable gripping
- Box-joint design for high stability due to double guide
- Robust construction, insensitive to dirt; particularly suitable for outdoor work
- Pinch guard prevents operators' fingers being pinched

| Technical details                     |              |
|---------------------------------------|--------------|
| Adjustment positions                  | 9            |
| Capacity for pipes, inches (diameter) | Ø 2 3/4 Inch |
| Capacities for nuts                   | 60 mm        |
| Capacities for pipes (diameter)       | Ø 70 mm      |
| Drop Protection System                | yes          |

technical change and errors excepted

Self-locking on pipes and nuts: no slipping on the workpiece; the complete actuating force can be used to turn the workpieces; not having to squeeze the pliers handles reduces the required effort