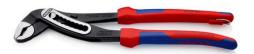

## **KNIPEX Alligator®**

Water Pump Pliers

**DIN ISO 8976** 

- You

- Pliers with tether attachment point for mounting a fall protection system
- Self-locking on pipes and nuts: no slipping on the workpiece and low handforce required
- Gripping surfaces with special hardened teeth, teeth hardness approx.
  61 HRC: high wear resistance and stable gripping
- Box-joint design for high stability due to double guide
- Robust construction, insensitive to dirt; particularly suitable for outdoor work
- Pinch guard prevents operators' fingers being pinched

| General         |                                                                                       |
|-----------------|---------------------------------------------------------------------------------------|
| Article No.     | 88 02 300 T                                                                           |
| EAN             | 4003773080183                                                                         |
| Pliers          | black atramentized                                                                    |
| Head            | polished                                                                              |
| Handles         | with multi-component grips, with integrated tether attachment point for a tool tether |
| Weight          | 595 g                                                                                 |
| Dimensions      | 300 x 65 x 25 mm                                                                      |
| Standard        | DIN ISO 8976                                                                          |
| REACH compliant | does not contain SVHC                                                                 |
| RoHS compliant  | not applicable                                                                        |