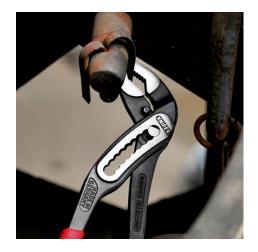

## **KNIPEX Alligator®**

Water Pump Pliers

**DIN ISO 8976** 

- You

- Pliers with tether attachment point for mounting a fall protection system
- Self-locking on pipes and nuts: no slipping on the workpiece and low handforce required
- Gripping surfaces with special hardened teeth, teeth hardness approx.
  61 HRC: high wear resistance and stable gripping
- Box-joint design for high stability due to double guide
- Robust construction, insensitive to dirt; particularly suitable for outdoor work
- Pinch guard prevents operators' fingers being pinched

technical change and errors excepted

Self-locking on pipes and nuts: no slipping on the workpiece; the complete actuating force can be used to turn the workpieces; not having to squeeze the pliers handles reduces the required effort