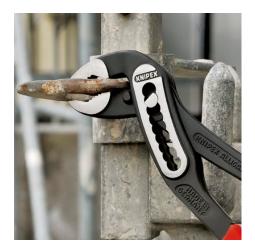

## **KNIPEX Alligator®**

Water Pump Pliers

**DIN ISO 8976** 

- You

- Pliers with tether attachment point for mounting a fall protection system
- Self-locking on pipes and nuts: no slipping on the workpiece and low handforce required
- Gripping surfaces with special hardened teeth, teeth hardness approx.
  61 HRC: high wear resistance and stable gripping
- Box-joint design for high stability due to double guide
- Robust construction, insensitive to dirt; particularly suitable for outdoor work
- Pinch guard prevents operators' fingers being pinched

| Technical details                     |              |
|---------------------------------------|--------------|
| Adjustment positions                  | 9            |
| Capacity for pipes, inches (diameter) | Ø 2 3/4 Inch |
| Capacities for nuts                   | 60 mm        |
| Capacities for pipes (diameter)       | Ø 70 mm      |
| Drop Protection System                | yes          |