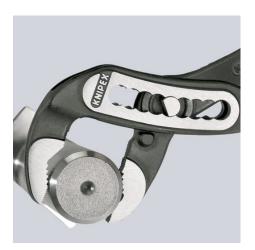

## **KNIPEX Alligator®**

Water Pump Pliers

**DIN ISO 8976** 

- You

- Pliers with tether attachment point for mounting a fall protection system
- Self-locking on pipes and nuts: no slipping on the workpiece and low handforce required
- Gripping surfaces with special hardened teeth, teeth hardness approx.
  61 HRC: high wear resistance and stable gripping
- Box-joint design for high stability due to double guide
- Robust construction, insensitive to dirt; particularly suitable for outdoor work
- Pinch guard prevents operators' fingers being pinched

| Technical details                     |              |
|---------------------------------------|--------------|
| Adjustment positions                  | 9            |
| Capacity for pipes, inches (diameter) | Ø 2 3/4 Inch |
| Capacities for nuts                   | 60 mm        |
| Capacities for pipes (diameter)       | Ø 70 mm      |
| Drop Protection System                | yes          |