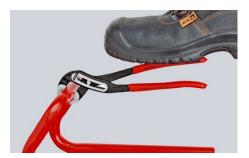

## **KNIPEX Alligator®**

Water Pump Pliers

**DIN ISO 8976** 

- You

- Pliers with tether attachment point for mounting a fall protection system
- Self-locking on pipes and nuts: no slipping on the workpiece and low handforce required
- Gripping surfaces with special hardened teeth, teeth hardness approx.
  61 HRC: high wear resistance and stable gripping
- Box-joint design for high stability due to double guide
- Robust construction, insensitive to dirt; particularly suitable for outdoor work
- Pinch guard prevents operators' fingers being pinched