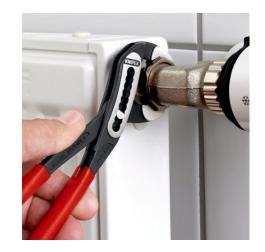

## **KNIPEX Alligator®**

Water Pump Pliers

**DIN ISO 8976** 

- You

- Pliers with tether attachment point for mounting a fall protection system
- Self-locking on pipes and nuts: no slipping on the workpiece and low handforce required
- Gripping surfaces with special hardened teeth, teeth hardness approx.
  61 HRC: high wear resistance and stable gripping
- Box-joint design for high stability due to double guide
- Robust construction, insensitive to dirt; particularly suitable for outdoor work
- Pinch guard prevents operators' fingers being pinched

technical change and errors excepted

Self-locking on pipes and nuts: no slipping on the workpiece; the complete actuating force can be used to turn the workpieces; not having to squeeze the pliers handles reduces the required effort