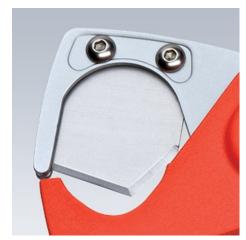

 For cutting thin walled plastic pipes (conduit plastic pipes) and flexible hoses, also with fabric reinforcement, of plastic and rubber up to Ø 25

Ergonomically shaped handles made of glass fibre reinforced plastic

## **KNIPEX PlastiCut®**

Cutter for flexible hoses and plastic conduit pipes. Not suitable for cutting cables

KNIPEX 10 20 155 Main informer

MW

mm / 1"

•

•

•

Exchangeable blade

With opening spring and locking device

technical change and errors excepted

With replaceable blade