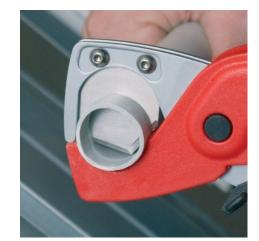

 For cutting thin walled plastic pipes (conduit plastic pipes) and flexible hoses, also with fabric reinforcement, of plastic and rubber up to Ø 25

Ergonomically shaped handles made of glass fibre reinforced plastic

## **KNIPEX PlastiCut®**

Cutter for flexible hoses and plastic conduit pipes. Not suitable for cutting cables

KNIPEX 10 20 155 Main informer

MW

## General

| Article No.90 20 185EAN4003773067122Headchrome-platedHandlesglass fibre reinforced plastic handlesWeight172 gDimensions185 x 70 x 25 mmREACH compliantdoes not contain SVHCRoHS compliantnot applicableTechnical detailsCutting capacities (diameter)Ø 25 mmCutting edge length mmØ 25 mm |                               |                                        |
|-------------------------------------------------------------------------------------------------------------------------------------------------------------------------------------------------------------------------------------------------------------------------------------------|-------------------------------|----------------------------------------|
| Headchrome-platedHandlesglass fibre reinforced plastic handlesWeight172 gDimensions185 x 70 x 25 mmREACH compliantdoes not contain SVHCRoHS compliantnot applicableTechnical detailsCutting capacities (diameter)Ø 25 mm                                                                  | Article No.                   | 90 20 185                              |
| Handlesglass fibre reinforced plastic handlesWeight172 gDimensions185 x 70 x 25 mmREACH compliantdoes not contain SVHCRoHS compliantnot applicableTechnical detailsCutting capacities (diameter)Ø 25 mm                                                                                   | EAN                           | 4003773067122                          |
| Weight172 gDimensions185 x 70 x 25 mmREACH compliantdoes not contain SVHCRoHS compliantnot applicableTechnical detailsCutting capacities (diameter)Ø 25 mm                                                                                                                                | Head                          | chrome-plated                          |
| Dimensions185 x 70 x 25 mmREACH compliantdoes not contain SVHCRoHS compliantnot applicableTechnical detailsCutting capacities (diameter)Ø 25 mm                                                                                                                                           | Handles                       | glass fibre reinforced plastic handles |
| REACH compliant does not contain SVHC   RoHS compliant not applicable   Technical details   Cutting capacities (diameter) Ø 25 mm                                                                                                                                                         | Weight                        | 172 g                                  |
| RoHS compliantnot applicableTechnical detailsØ 25 mm                                                                                                                                                                                                                                      | Dimensions                    | 185 x 70 x 25 mm                       |
| Technical details     Cutting capacities (diameter)   Ø 25 mm                                                                                                                                                                                                                             | REACH compliant               | does not contain SVHC                  |
| Cutting capacities (diameter) Ø 25 mm                                                                                                                                                                                                                                                     | RoHS compliant                | not applicable                         |
|                                                                                                                                                                                                                                                                                           | Technical details             |                                        |
| Cutting edge length mm Ø 25 mm                                                                                                                                                                                                                                                            | Cutting capacities (diameter) | Ø 25 mm                                |
|                                                                                                                                                                                                                                                                                           | Cutting edge length mm        | Ø 25 mm                                |