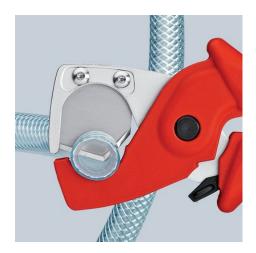

 For cutting thin walled plastic pipes (conduit plastic pipes) and flexible hoses, also with fabric reinforcement, of plastic and rubber up to Ø 25

Ergonomically shaped handles made of glass fibre reinforced plastic

## **KNIPEX PlastiCut®**

Cutter for flexible hoses and plastic conduit pipes. Not suitable for cutting cables

KNIPEX 10 20 155 Main informer

MW

## General

| Article No.90 20 185EAN4003773067122Headchrome-platedHandlesglass fibre reinforced plastic handlesWeight172 gDimensions185 x 70 x 25 mmREACH compliantdoes not contain SVHCRoHS compliantnot applicableTechnical detailsCutting capacities (diameter)Ø 25 mmCutting edge length mmØ 25 mm |                               |                                        |
|-------------------------------------------------------------------------------------------------------------------------------------------------------------------------------------------------------------------------------------------------------------------------------------------|-------------------------------|----------------------------------------|
| Headchrome-platedHandlesglass fibre reinforced plastic handlesWeight172 gDimensions185 x 70 x 25 mmREACH compliantdoes not contain SVHCRoHS compliantnot applicableTechnical detailsCutting capacities (diameter)Ø 25 mm                                                                  | Article No.                   | 90 20 185                              |
| Handlesglass fibre reinforced plastic handlesWeight172 gDimensions185 x 70 x 25 mmREACH compliantdoes not contain SVHCRoHS compliantnot applicableTechnical detailsCutting capacities (diameter)Ø 25 mm                                                                                   | EAN                           | 4003773067122                          |
| Weight172 gDimensions185 x 70 x 25 mmREACH compliantdoes not contain SVHCRoHS compliantnot applicableTechnical detailsCutting capacities (diameter)Ø 25 mm                                                                                                                                | Head                          | chrome-plated                          |
| Dimensions185 x 70 x 25 mmREACH compliantdoes not contain SVHCRoHS compliantnot applicableTechnical detailsCutting capacities (diameter)Ø 25 mm                                                                                                                                           | Handles                       | glass fibre reinforced plastic handles |
| REACH compliant does not contain SVHC   RoHS compliant not applicable   Technical details   Cutting capacities (diameter) Ø 25 mm                                                                                                                                                         | Weight                        | 172 g                                  |
| RoHS compliantnot applicableTechnical detailsØ 25 mm                                                                                                                                                                                                                                      | Dimensions                    | 185 x 70 x 25 mm                       |
| Technical details     Cutting capacities (diameter)   Ø 25 mm                                                                                                                                                                                                                             | REACH compliant               | does not contain SVHC                  |
| Cutting capacities (diameter) Ø 25 mm                                                                                                                                                                                                                                                     | RoHS compliant                | not applicable                         |
|                                                                                                                                                                                                                                                                                           | Technical details             |                                        |
| Cutting edge length mm Ø 25 mm                                                                                                                                                                                                                                                            | Cutting capacities (diameter) | Ø 25 mm                                |
|                                                                                                                                                                                                                                                                                           | Cutting edge length mm        | Ø 25 mm                                |