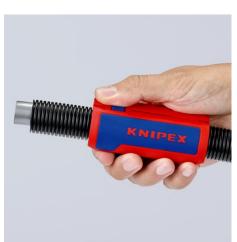

Also for protective pipes on aluminium composite pipes in plumbing, up to  $\varnothing$  32 mm

Clean cutting edge with no damage to internal cables as the cut is always at the top of the corrugation

Easy handling: press the KNIPEX TwistCut® together, twist it with a little pressure, and you're done!