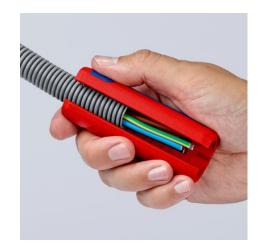

## KNIPEX TwistCut® Corrugated Pipe Cutter

- For the reliable and fast cutting of many plastic corrugated pipes with the universal capacity range from Ø 13 to 32 mm
- For corrugated plastic pipes with ridge widths of up to 2.7 mm
- No damage to the internal cables or pipes
- Separate even softer, flexible plastic corrugated pipes: Apply little pressure on the TwistCut® when cutting to avoid the corrugated pipe to be deformed
- Simple insertion, reliable and easy cutting without waste
- Precise cut without damage thanks to unique arrangement of the cutters with side guide
- Good accessibility thanks to slim design

Also for protective pipes on aluminium composite pipes in plumbing, up to  $\varnothing$  32 mm

Clean cutting edge with no damage to internal cables as the cut is always at the top of the corrugation

Easy handling: press the KNIPEX TwistCut® together, twist it with a little pressure, and you're done!