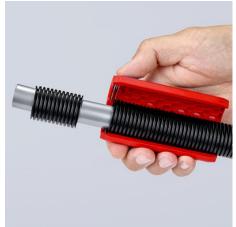

## KNIPEX TwistCut® Corrugated Pipe Cutter

- For the reliable and fast cutting of many plastic corrugated pipes with the universal capacity range from Ø 13 to 32 mm
- For corrugated plastic pipes with ridge widths of up to 2.7 mm
- No damage to the internal cables or pipes
- Separate even softer, flexible plastic corrugated pipes: Apply little pressure on the TwistCut® when cutting to avoid the corrugated pipe to be deformed
- Simple insertion, reliable and easy cutting without waste
- Precise cut without damage thanks to unique arrangement of the cutters with side guide
- Good accessibility thanks to slim design

Also for protective pipes on aluminium composite pipes in plumbing, up to  $\varnothing$  32 mm

Clean cutting edge with no damage to internal cables as the cut is always at the top of the corrugation

Easy handling: press the KNIPEX TwistCut® together, twist it with a little pressure, and you're done!