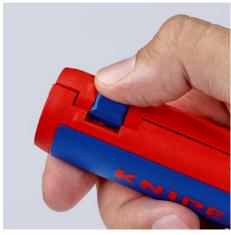

| Technical details             |              |
|-------------------------------|--------------|
| Cutting capacities (diameter) | Ø 13 – 32 mm |

technical change and errors excepted

Convenient handling due to fastener with locking device and opening by means of internal spring

Also for protective pipes on aluminium composite pipes in plumbing, up to  $\varnothing$  32 mm

Clean cutting edge with no damage to internal cables as the cut is always at the top of the corrugation

Easy handling: press the KNIPEX TwistCut® together, twist it with a little pressure, and you're done!