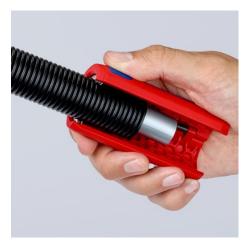

## KNIPEX TwistCut® Corrugated Pipe Cutter

- For the reliable and fast cutting of many plastic corrugated pipes with the universal capacity range from Ø 13 to 32 mm
- For corrugated plastic pipes with ridge widths of up to 2.7 mm
- No damage to the internal cables or pipes
- Separate even softer, flexible plastic corrugated pipes: Apply little pressure on the TwistCut® when cutting to avoid the corrugated pipe to be deformed
- Simple insertion, reliable and easy cutting without waste
- Precise cut without damage thanks to unique arrangement of the cutters with side guide
- Good accessibility thanks to slim design

Also for protective pipes on aluminium composite pipes in plumbing, up to  $\varnothing$  32 mm

Clean cutting edge with no damage to internal cables as the cut is always at the top of the corrugation

Easy handling: press the KNIPEX TwistCut® together, twist it with a little pressure, and you're done!