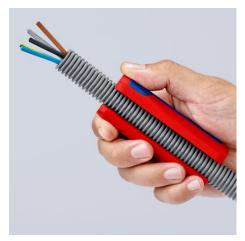

## KNIPEX TwistCut® Corrugated Pipe Cutter

- For the reliable and fast cutting of many plastic corrugated pipes with the universal capacity range from Ø 13 to 32 mm
- For corrugated plastic pipes with ridge widths of up to 2.7 mm
- No damage to the internal cables or pipes
- Separate even softer, flexible plastic corrugated pipes: Apply little pressure on the TwistCut® when cutting to avoid the corrugated pipe to be deformed
- Simple insertion, reliable and easy cutting without waste
- Precise cut without damage thanks to unique arrangement of the cutters with side guide
- Good accessibility thanks to slim design

Also for protective pipes on aluminium composite pipes in plumbing, up to  $\varnothing$  32 mm

Clean cutting edge with no damage to internal cables as the cut is always at the top of the corrugation

Easy handling: press the KNIPEX TwistCut® together, twist it with a little pressure, and you're done!