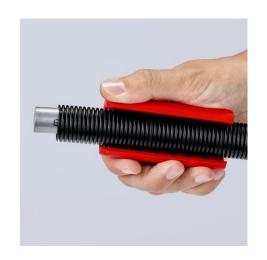

## KNIPEX TwistCut® Corrugated Pipe Cutter

- For the reliable and fast cutting of many plastic corrugated pipes with the universal capacity range from Ø 13 to 32 mm
- For corrugated plastic pipes with ridge widths of up to 2.7 mm
- No damage to the internal cables or pipes
- Separate even softer, flexible plastic corrugated pipes: Apply little pressure on the TwistCut® when cutting to avoid the corrugated pipe to be deformed
- Simple insertion, reliable and easy cutting without waste
- Precise cut without damage thanks to unique arrangement of the cutters with side guide
- Good accessibility thanks to slim design

Also for protective pipes on aluminium composite pipes in plumbing, up to  $\varnothing$  32 mm

Clean cutting edge with no damage to internal cables as the cut is always at the top of the corrugation

Easy handling: press the KNIPEX TwistCut® together, twist it with a little pressure, and you're done!