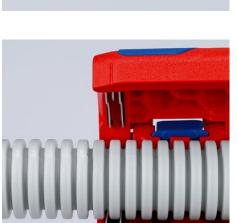

## KNIPEX TwistCut® Corrugated Pipe Cutter

- For the reliable and fast cutting of many plastic corrugated pipes with the universal capacity range from Ø 13 to 32 mm
- For corrugated plastic pipes with ridge widths of up to 2.7 mm
- No damage to the internal cables or pipes
- Separate even softer, flexible plastic corrugated pipes: Apply little pressure on the TwistCut® when cutting to avoid the corrugated pipe to be deformed
- Simple insertion, reliable and easy cutting without waste
- Precise cut without damage thanks to unique arrangement of the cutters with side guide
- Good accessibility thanks to slim design

| Technical details             |              |
|-------------------------------|--------------|
| Cutting capacities (diameter) | Ø 13 – 32 mm |

technical change and errors excepted

Convenient handling due to fastener with locking device and opening by means of internal spring