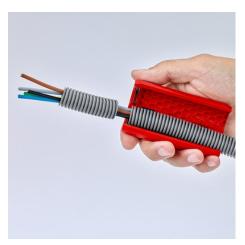

## KNIPEX TwistCut® Corrugated Pipe Cutter

- For the reliable and fast cutting of many plastic corrugated pipes with the universal capacity range from Ø 13 to 32 mm
- For corrugated plastic pipes with ridge widths of up to 2.7 mm
- No damage to the internal cables or pipes
- Separate even softer, flexible plastic corrugated pipes: Apply little pressure on the TwistCut® when cutting to avoid the corrugated pipe to be deformed
- Simple insertion, reliable and easy cutting without waste
- Precise cut without damage thanks to unique arrangement of the cutters with side guide
- Good accessibility thanks to slim design

Also for protective pipes on aluminium composite pipes in plumbing, up to  $\varnothing$  32 mm

Clean cutting edge with no damage to internal cables as the cut is always at the top of the corrugation

Easy handling: press the KNIPEX TwistCut® together, twist it with a little pressure, and you're done!