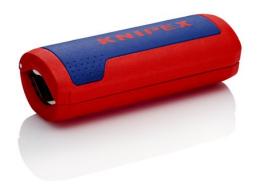

## 90 22 01 SB

## KNIPEX TwistCut® Corrugated Pipe Cutter

- For the reliable and fast cutting of many plastic corrugated pipes with the universal capacity range from Ø 13 to 32 mm
- For corrugated plastic pipes with ridge widths of up to 2.7 mm
- No damage to the internal cables or pipes
- Separate even softer, flexible plastic corrugated pipes: Apply little pressure on the TwistCut® when cutting to avoid the corrugated pipe to be deformed
- Simple insertion, reliable and easy cutting without waste
- Precise cut without damage thanks to unique arrangement of the cutters with side guide
- Good accessibility thanks to slim design