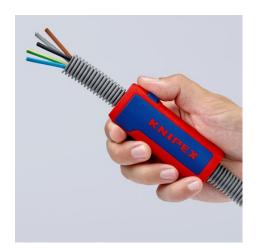

## KNIPEX TwistCut® Corrugated Pipe Cutter

- For the reliable and fast cutting of many plastic corrugated pipes with the universal capacity range from Ø 13 to 32 mm
- For corrugated plastic pipes with ridge widths of up to 2.7 mm
- No damage to the internal cables or pipes
- Separate even softer, flexible plastic corrugated pipes: Apply little pressure on the TwistCut® when cutting to avoid the corrugated pipe to be deformed
- Simple insertion, reliable and easy cutting without waste
- Precise cut without damage thanks to unique arrangement of the cutters with side guide
- Good accessibility thanks to slim design

Also for protective pipes on aluminium composite pipes in plumbing, up to  $\varnothing$  32 mm

Clean cutting edge with no damage to internal cables as the cut is always at the top of the corrugation

Easy handling: press the KNIPEX TwistCut® together, twist it with a little pressure, and you're done!