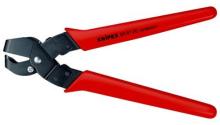

## **Notching Pliers**

MM

- Special pliers for notching recesses into plastic ledges and plastic casings for electric and plumbing installation
  Notches can be enlarged by initial and final cut
  Clean cut edges no trimming activities needed
  Easy handling

- With opening spring, opening limiter and locking lever

| General         |                      |
|-----------------|----------------------|
| Article No.     | 90 61 20             |
| EAN             | 4003773051954        |
| Pliers          | burnished            |
| Handles         | with plastic handles |
| Weight          | 414 g                |
| Dimensions      | 250 x 56 x 170 mm    |
| REACH compliant | contains SVHC        |
| RoHS compliant  | not applicable       |