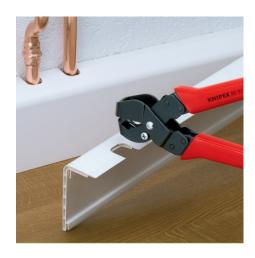

## **Notching Pliers**

MM

- Special pliers for notching recesses into plastic ledges and plastic casings for electric and plumbing installation
  Notches can be enlarged by initial and final cut
  Clean cut edges no trimming activities needed
  Easy handling