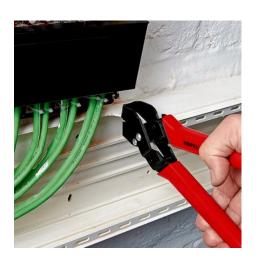

## **Notching Pliers**

MM

- Special pliers for notching recesses into plastic ledges and plastic casings for electric and plumbing installation
  Notches can be enlarged by initial and final cut
  Clean cut edges no trimming activities needed
  Easy handling