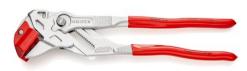

## **Tile Breaking Pliers**

- For the precise cutting (breaking) of tiles and porcelain stoneware after scoring with a tile cutter
- Ideal for long and thick tiles
- Ideal protection of tiles against damage: replaceable positioning jaw
  made from soft, stable plastic
- Great crushing force thanks to 10-fold increase of manual force
- Easily adjusted to the required tile thickness at the press of a button