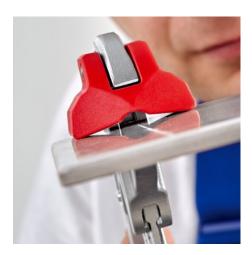

## **Spare jaw for 91 13 250**

- For the precise cutting (breaking) of tiles and porcelain stoneware after scoring with a tile cutter
- Ideal for long and thick tiles
- Ideal protection of tiles against damage: replaceable positioning jaw made from soft, stable plastic
- Great crushing force thanks to 10-fold increase of manual force
- Easily adjusted to the required tile thickness at the press of a button