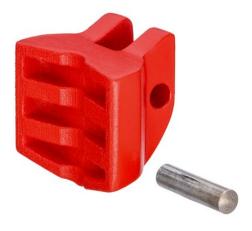

## **Spare jaw for 91 13 250**

- For the precise cutting (breaking) of tiles and porcelain stoneware after scoring with a tile cutter
- Ideal for long and thick tiles
- Ideal protection of tiles against damage: replaceable positioning jaw made from soft, stable plastic
- Great crushing force thanks to 10-fold increase of manual force
- Easily adjusted to the required tile thickness at the press of a button