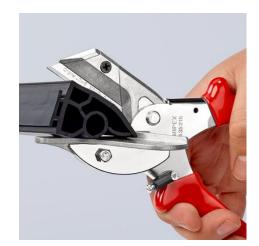

## **Mitre Shears**

For plastic and rubber sections

MM

- For crush-free cutting of plastic, rubber and soft timber sections; also for ribbon cable
- Exchangeable cutting base with try square for 45°-cuts and markings for 60°-, 75°-, and 90°-cuts
  With opening spring and locking device