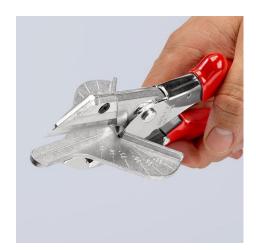

## **Mitre Shears**

For plastic and rubber sections

MM

- For crush-free cutting of plastic, rubber and soft timber sections; also for ribbon cable
- Exchangeable cutting base with try square for 45°-cuts and markings for 60°-, 75°-, and 90°-cuts
  With opening spring and locking device