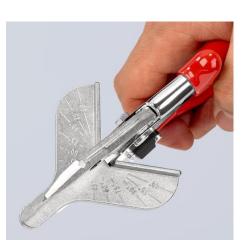

## **Mitre Shears**

For plastic and rubber sections

MM

- For crush-free cutting of plastic, rubber and soft timber sections; also for ribbon cable
- Exchangeable cutting base with try square for 45°-cuts and markings for 60°-, 75°-, and 90°-cuts
  With opening spring and locking device