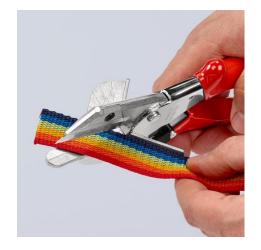

## **Mitre Shears**

For plastic and rubber sections

MM

- For crush-free cutting of plastic, rubber and soft timber sections; also for ribbon cable
- Exchangeable cutting base with try square for 45°-cuts and markings for 60°-, 75°-, and 90°-cuts
  With opening spring and locking device