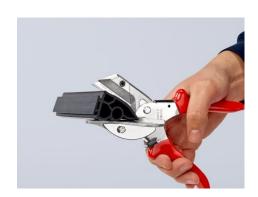

## **Mitre Shears**

For plastic and rubber sections

MM

- For crush-free cutting of plastic, rubber and soft timber sections; also for ribbon cable
- Exchangeable cutting base with try square for 45°-cuts and markings for 60°-, 75°-, and 90°-cuts
  With opening spring and locking device