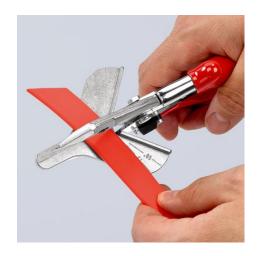

## **Mitre Shears**

For plastic and rubber sections

MM

- For crush-free cutting of plastic, rubber and soft timber sections; also for ribbon cable
- Exchangeable cutting base with try square for 45°-cuts and markings for 60°-, 75°-, and 90°-cuts
  With opening spring and locking device