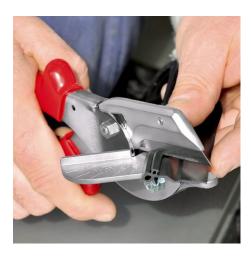

## **Mitre Shears**

For plastic and rubber sections

MM

- For crush-free cutting of plastic, rubber and soft timber sections; also for ribbon cable
- Exchangeable cutting base with try square for 45°-cuts and markings for 60°-, 75°-, and 90°-cuts
  With opening spring and locking device