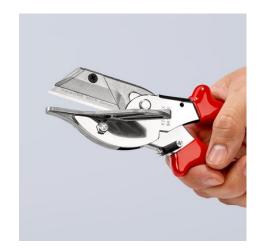

## **Mitre Shears**

For plastic and rubber sections

MM

- For crush-free cutting of plastic, rubber and soft timber sections; also for ribbon cable
- Exchangeable cutting base with try square for 45°-cuts and markings for 60°-, 75°-, and 90°-cuts
  With opening spring and locking device