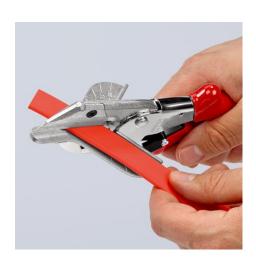

## **Mitre Shears**

For plastic and rubber sections

MM

- For crush-free cutting of plastic, rubber and soft timber sections; also for ribbon cable
- Exchangeable cutting base with try square for 45°-cuts and markings for 60°-, 75°-, and 90°-cuts
  With opening spring and locking device