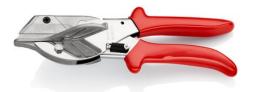

## **Mitre Shears**

For plastic and rubber sections

MM

- For crush-free cutting of plastic, rubber and soft timber sections; also for ribbon cable
- Exchangeable cutting base with try square for 45°-cuts and markings for 60°-, 75°-, and 90°-cuts
  With opening spring and locking device