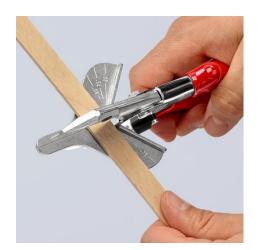

## **Mitre Shears**

For plastic and rubber sections

MM

- For crush-free cutting of plastic, rubber and soft timber sections; also for ribbon cable
- Exchangeable cutting base with try square for 45°-cuts and markings for 60°-, 75°-, and 90°-cuts
  With opening spring and locking device