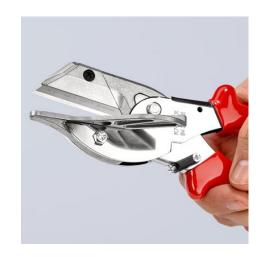

## **Mitre Shears**

For plastic and rubber sections

MM

- For crush-free cutting of plastic, rubber and soft timber sections; also for ribbon cable
- Exchangeable cutting base with try square for 45°-cuts and markings for 60°-, 75°-, and 90°-cuts
  With opening spring and locking device