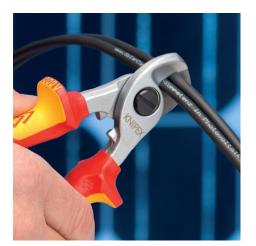

#### • Clean and smooth cut without crushing and deformation

- •
- Easy cutting with one-hand operation Adjustable bolted joint, self-retaining screw •
- Cuts multi-core stranded copper and aluminium cables up to Ø 15 mm • (50 mm<sup>2</sup>)
- Not suitable for steel wire and hard drawn copper conductors •
- Precision-ground, hardened blades •
- With guard •

technical change and errors excepted

Cut performed with a Cable Shear: easy, clean cut without any deformation of the cable