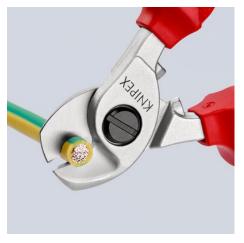

#### • Clean and smooth cut without crushing and deformation

- •
- Easy cutting with one-hand operation Adjustable bolted joint, self-retaining screw •
- Cuts multi-core stranded copper and aluminium cables up to Ø 15 mm • (50 mm<sup>2</sup>)
- Not suitable for steel wire and hard drawn copper conductors •
- Precision-ground, hardened blades •
- With guard •

technical change and errors excepted

Cut performed with a Cable Shear: easy, clean cut without any deformation of the cable