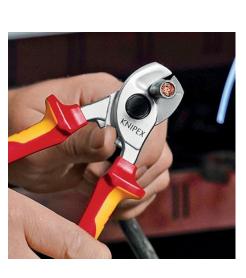

#### • Clean and smooth cut without crushing and deformation

- •
- Easy cutting with one-hand operation Adjustable bolted joint, self-retaining screw •
- Cuts multi-core stranded copper and aluminium cables up to Ø 15 mm • (50 mm<sup>2</sup>)
- Not suitable for steel wire and hard drawn copper conductors •
- Precision-ground, hardened blades •
- With guard •