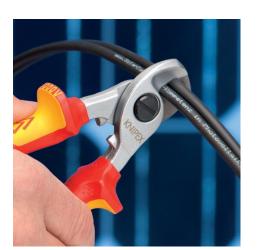

technical change and errors excepted

Cut performed with a Cable Shear: easy, clean cut without any deformation of the cable