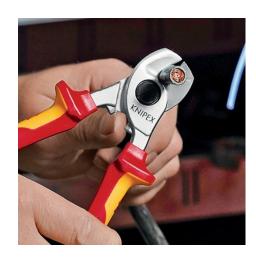

technical change and errors excepted

Cut performed with a Cable Shear: easy, clean cut without any deformation of the cable