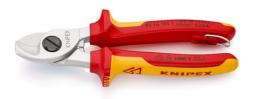

## **Cable Shears**

IEC 60900 DIN EN 60900

- Clean and smooth cut without crushing and deformation
- Easy cutting with one-hand operation Adjustable bolted joint, self-retaining screw
- With integrated insulated tether attachment point for a tool tether
- Cuts multi-core stranded copper and aluminium cables up to Ø 15 mm
- Not suitable for steel wire and hard drawn copper conductors Precision-ground, hardened blades
- With guard

**☆ 1000 V** 

| General         |                                                                                                                      |
|-----------------|----------------------------------------------------------------------------------------------------------------------|
| Article No.     | 95 16 165 T                                                                                                          |
| EAN             | 4003773081524                                                                                                        |
| Shears          | chrome-plated                                                                                                        |
| Handles         | insulated with multi-component grips, VDE-tested with integrated insulated tether attachment point for a tool tether |
| Weight          | 260 g                                                                                                                |
| Dimensions      | 165 x 67 x 28 mm                                                                                                     |
| Standard        | DIN EN 60900 IEC 60900                                                                                               |
| REACH compliant | does not contain SVHC                                                                                                |
| RoHS compliant  | not applicable                                                                                                       |