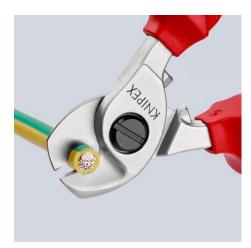

technical change and errors excepted

Cut performed with a Cable Shear: easy, clean cut without any deformation of the cable