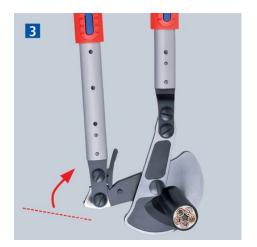

## **Cable Shears**

(ratchet action)
With telescopic handles

- Cable shears with adjustable telescopic handles allowing angular positioning
- For cable diameters up to 38 mm, handles can be positioned at an angle to set the optimum handle width, which makes the shear also suitable for work in confined areas
- Comfortable work thanks to ratchet action and low weight
- Heavy duty telescopic handles made of oval aluminium tubing; extendable up to 770 mm for maximum leverage on large cable diameters; retractable down to 570 mm for minimum space requirements during transport
- Replaceable cutting head
- Extensive cutting range up to max. Ø 38 mm or max. 280 mm² (e.g. 4 x 70 mm² NYY) in copper and aluminium cables
- Easier, neater cut due to optimised cutting edge geometry
- Adjustable bolted joint