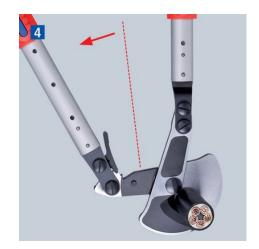

## **Cable Shears**

(ratchet action)
With telescopic handles

- Cable shears with adjustable telescopic handles allowing angular positioning
- For cable diameters up to 38 mm, handles can be positioned at an angle to set the optimum handle width, which makes the shear also suitable for work in confined areas
- Comfortable work thanks to ratchet action and low weight
- Heavy duty telescopic handles made of oval aluminium tubing; extendable up to 770 mm for maximum leverage on large cable diameters; retractable down to 570 mm for minimum space requirements during transport
- Replaceable cutting head
- Extensive cutting range up to max. Ø 38 mm or max. 280 mm² (e.g. 4 x 70 mm² NYY) in copper and aluminium cables
- Easier, neater cut due to optimised cutting edge geometry
- Adjustable bolted joint