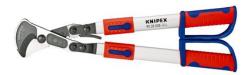

## **Cable Shears**

(ratchet action)
With telescopic handles

- Cable shears with adjustable telescopic handles allowing angular positioning
- For cable diameters up to 38 mm, handles can be positioned at an angle to set the optimum handle width, which makes the shear also suitable for work in confined areas
- Comfortable work thanks to ratchet action and low weight
- Heavy duty telescopic handles made of oval aluminium tubing; extendable up to 770 mm for maximum leverage on large cable diameters; retractable down to 570 mm for minimum space requirements during transport
- Replaceable cutting head
- Extensive cutting range up to max. Ø 38 mm or max. 280 mm² (e.g. 4 x 70 mm² NYY) in copper and aluminium cables
- Easier, neater cut due to optimised cutting edge geometry
- Adjustable bolted joint

| General           |                            |
|-------------------|----------------------------|
| Article No.       | 95 32 038                  |
| EAN               | 4003773071556              |
| Head              | burnished                  |
| Handles           | with multi-component grips |
| Weight            | 1,980 g                    |
| Dimensions        | 570 x 160 x 45 mm          |
| REACH compliant   | contains SVHC              |
| RoHS compliant    | not applicable             |
| Technical details |                            |