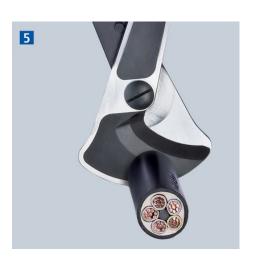

## **Cable Shears**

(ratchet action)
With telescopic handles

- Cable shears with adjustable telescopic handles allowing angular positioning
- For cable diameters up to 38 mm, handles can be positioned at an angle to set the optimum handle width, which makes the shear also suitable for work in confined areas
- Comfortable work thanks to ratchet action and low weight
- Heavy duty telescopic handles made of oval aluminium tubing; extendable up to 770 mm for maximum leverage on large cable diameters; retractable down to 570 mm for minimum space requirements during transport
- Replaceable cutting head
- Extensive cutting range up to max. Ø 38 mm or max. 280 mm² (e.g. 4 x 70 mm² NYY) in copper and aluminium cables
- Easier, neater cut due to optimised cutting edge geometry
- Adjustable bolted joint

| Technical details                                    |                     |
|------------------------------------------------------|---------------------|
| Cutting capacity copper cable, multiple-<br>stranded | 280 mm <sup>2</sup> |
| Cutting capacity copper cable, multiple-<br>stranded | Ø 38 mm             |
| MCM                                                  | 550                 |