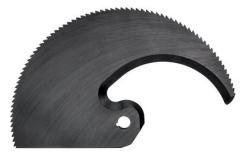

## 95 39 870

Movable spare blade for 95 31 870 / 95 32 100

General Article No. 95 39 870 EAN 4003773025306 Weight 1,350 g Dimensions 170 x 5 mm **REACH** compliant does not contain SVHC **RoHS** compliant not applicable

technical change and errors excepted

- For copper and aluminium single conductors as well as multiple stranded cables - also with hard rubber or plastic sheath
- Not suitable for steel wire and wire ropes
- Also suitable for cables with iron sheath reinforcement
- Little hand force required for cutting due to optimum transmission ratio High cutting capacity due to two-hand operation and ratchet action
- The blade can be opened in any cutting position
- Handle length with multiple position adjustment from 400 610 mm • (short transport length, individual adaptation to working conditions)