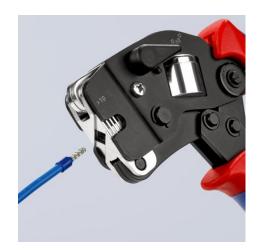

## Self-Adjusting Crimping Pliers for wire ferrules

With front loading

MM 🚺 🥔 🥔 🧖

- Compression from 0.08 10.0 and 16.0 mm<sup>2</sup> in one profile
   With selector lever for setting the crimping area either to 0.0
- With selector lever for setting the crimping area either to 0.08 10 mm<sup>2</sup> or 16 mm<sup>2</sup>
- For crimping wire ferrules according to DIN 46228 parts 1 + 4
  Self-adjusting adaptation to the desired wire ferrule size: no wrong
- crimps caused by using the wrong die Frontal insertion of the wire ferrules into the pliers
- Profila insertion of the wife refutes into the pilets
   Repetitive, high crimping quality due to ratchet mechanism (unlockable)
- Tools have been set precisely (calibrated) in the factory
- Optimum transmission of force thanks to toggle lever for fatiguereduced operation
- Handy shape and low weight provide high operation comfort
- Approved crimping according to UL in conjunction with KNIPEX wire ferrules 97 99 330 - 399

Front loading of wire ferrules e.g. in switchboards