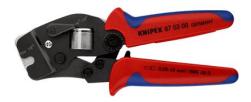

## Self-Adjusting Crimping Pliers for wire ferrules

With front loading

MM 🚺 🥔 🥔 🧖

- Compression from 0.08 10.0 and 16.0 mm<sup>2</sup> in one profile
   With selector lever for setting the crimping area either to 0.0
- With selector lever for setting the crimping area either to 0.08 10 mm<sup>2</sup> or 16 mm<sup>2</sup>
- For crimping wire ferrules according to DIN 46228 parts 1 + 4
  Self-adjusting adaptation to the desired wire ferrule size: no wrong
- crimps caused by using the wrong die Frontal insertion of the wire ferrules into the pliers
- Profila insertion of the wife refutes into the pilets
   Repetitive, high crimping quality due to ratchet mechanism (unlockable)
- Tools have been set precisely (calibrated) in the factory
- Optimum transmission of force thanks to toggle lever for fatiguereduced operation
- Handy shape and low weight provide high operation comfort
- Approved crimping according to UL in conjunction with KNIPEX wire ferrules 97 99 330 - 399