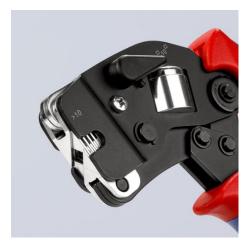

## Self-Adjusting Crimping Pliers for wire ferrules

With front loading

MM 🚺 🥔 🥔 🧖

- Compression from 0.08 10.0 and 16.0 mm<sup>2</sup> in one profile
   With selector lever for setting the crimping area either to 0.0
- With selector lever for setting the crimping area either to 0.08 10 mm<sup>2</sup> or 16 mm<sup>2</sup>
- For crimping wire ferrules according to DIN 46228 parts 1 + 4
  Self-adjusting adaptation to the desired wire ferrule size: no wrong
- crimps caused by using the wrong die Frontal insertion of the wire ferrules into the pliers
- Profila insertion of the wife refutes into the pilets
   Repetitive, high crimping quality due to ratchet mechanism (unlockable)
- Tools have been set precisely (calibrated) in the factory
- Optimum transmission of force thanks to toggle lever for fatiguereduced operation
- Handy shape and low weight provide high operation comfort
- Approved crimping according to UL in conjunction with KNIPEX wire ferrules 97 99 330 - 399

technical change and errors excepted

97 53 08 and 09: Square crimp with automatic size adjustment

97 53 08: lateral loading of wire ferrules up to 2.5  $\rm mm^2$  parallely from the side e.g. in confined areas