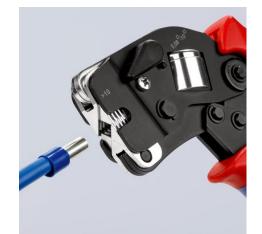

## Self-Adjusting Crimping Pliers for wire ferrules

With front loading

MM 🚺 🥔 🥔 🧖

- Compression from 0.08 10.0 and 16.0 mm<sup>2</sup> in one profile
   With selector lever for setting the crimping area either to 0.0
- With selector lever for setting the crimping area either to 0.08 10 mm<sup>2</sup> or 16 mm<sup>2</sup>
- For crimping wire ferrules according to DIN 46228 parts 1 + 4
  Self-adjusting adaptation to the desired wire ferrule size: no wrong
- crimps caused by using the wrong die Frontal insertion of the wire ferrules into the pliers
- Profila insertion of the wife refutes into the pilets
   Repetitive, high crimping quality due to ratchet mechanism (unlockable)
- Tools have been set precisely (calibrated) in the factory
- Optimum transmission of force thanks to toggle lever for fatiguereduced operation
- Handy shape and low weight provide high operation comfort
- Approved crimping according to UL in conjunction with KNIPEX wire ferrules 97 99 330 - 399

Front loading of wire ferrules e.g. in switchboards