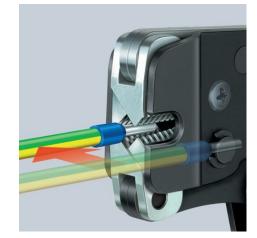

technical change and errors excepted

97 53 08 and 09: Square crimp with automatic size adjustment

97 53 08: lateral loading of wire ferrules up to 2.5  $\rm mm^2$  parallely from the side e.g. in confined areas

Front loading of wire ferrules e.g. in switchboards