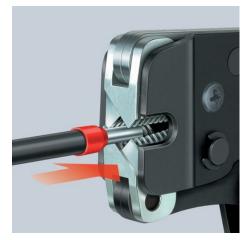

## Self-Adjusting Crimping Pliers for wire ferrules

With front loading

MM 🚺 🥔 🥔 🧖

- Compression from 0.08 10.0 and 16.0 mm<sup>2</sup> in one profile
   With selector lever for setting the crimping area either to 0.0
- With selector lever for setting the crimping area either to 0.08 10 mm<sup>2</sup> or 16 mm<sup>2</sup>
- For crimping wire ferrules according to DIN 46228 parts 1 + 4
  Self-adjusting adaptation to the desired wire ferrule size: no wrong
- crimps caused by using the wrong die Frontal insertion of the wire ferrules into the pliers
- Profila insertion of the wife refutes into the pilets
   Repetitive, high crimping quality due to ratchet mechanism (unlockable)
- Tools have been set precisely (calibrated) in the factory
- Optimum transmission of force thanks to toggle lever for fatiguereduced operation
- Handy shape and low weight provide high operation comfort
- Approved crimping according to UL in conjunction with KNIPEX wire ferrules 97 99 330 - 399

Front loading of wire ferrules e.g. in switchboards