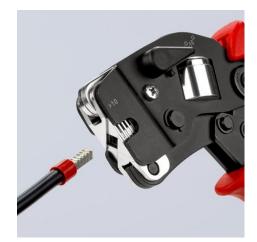

## Self-Adjusting Crimping Pliers for wire ferrules

With front loading

MM 🚺 🥔 🥔 🧖

- Compression from 0.08 10.0 and 16.0 mm<sup>2</sup> in one profile
   With selector lever for setting the crimping area either to 0.0
- With selector lever for setting the crimping area either to 0.08 10 mm<sup>2</sup> or 16 mm<sup>2</sup>
- For crimping wire ferrules according to DIN 46228 parts 1 + 4
  Self-adjusting adaptation to the desired wire ferrule size: no wrong
- crimps caused by using the wrong die Frontal insertion of the wire ferrules into the pliers
- Profila insertion of the wife refutes into the pilets
   Repetitive, high crimping quality due to ratchet mechanism (unlockable)
- Tools have been set precisely (calibrated) in the factory
- Optimum transmission of force thanks to toggle lever for fatiguereduced operation
- Handy shape and low weight provide high operation comfort
- Approved crimping according to UL in conjunction with KNIPEX wire ferrules 97 99 330 - 399

Front loading of wire ferrules e.g. in switchboards