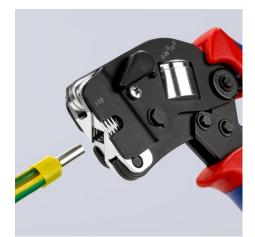

| not applicable             |  |
| The state of the s |                            |  |

## **Technical details**



| Application                    | Wire ferrules      |
|--------------------------------|--------------------|
| Capacity in square millimetres | 0.08 — 10 / 16 mm² |
| Number of crimp profiles       | 1                  |
| AWG                            | 28 — 6             |

technical change and errors excepted





97 53 08 and 09: Square crimp with automatic size adjustment







































97 53 08: lateral loading of wire ferrules up to 2.5  $\rm mm^2$  parallely from the side e.g. in confined areas





Front loading of wire ferrules e.g. in switchboards