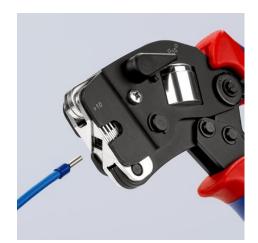

| not applicable             |  |
| The state of the s |                            |  |

## **Technical details**



| Application                    | Wire ferrules      |
|--------------------------------|--------------------|
| Capacity in square millimetres | 0.08 — 10 / 16 mm² |
| Number of crimp profiles       | 1                  |
| AWG                            | 28 — 6             |

technical change and errors excepted





97 53 08 and 09: Square crimp with automatic size adjustment







































97 53 08: lateral loading of wire ferrules up to 2.5  $\rm mm^2$  parallely from the side e.g. in confined areas





Front loading of wire ferrules e.g. in switchboards