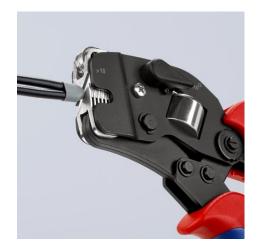

## Self-Adjusting Crimping Pliers for wire ferrules

With front loading

MM 🚺 🥔 🥔 🧖

- Compression from 0.08 10.0 and 16.0 mm<sup>2</sup> in one profile
   With selector lever for setting the crimping area either to 0.0
- With selector lever for setting the crimping area either to 0.08 10 mm<sup>2</sup> or 16 mm<sup>2</sup>
- For crimping wire ferrules according to DIN 46228 parts 1 + 4
  Self-adjusting adaptation to the desired wire ferrule size: no wrong
- crimps caused by using the wrong die Frontal insertion of the wire ferrules into the pliers
- Profila insertion of the wife refutes into the pilets
   Repetitive, high crimping quality due to ratchet mechanism (unlockable)
- Tools have been set precisely (calibrated) in the factory
- Optimum transmission of force thanks to toggle lever for fatiguereduced operation
- Handy shape and low weight provide high operation comfort
- Approved crimping according to UL in conjunction with KNIPEX wire ferrules 97 99 330 - 399

Front loading of wire ferrules e.g. in switchboards