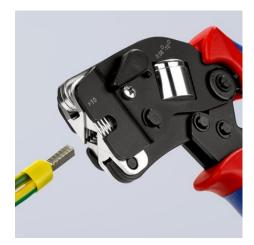

## Self-Adjusting Crimping Pliers for wire ferrules

With front loading

MM 🚺 🥔 🥔 🧖

- Compression from 0.08 10.0 and 16.0 mm<sup>2</sup> in one profile
   With selector lever for setting the crimping area either to 0.0
- With selector lever for setting the crimping area either to 0.08 10 mm<sup>2</sup> or 16 mm<sup>2</sup>
- For crimping wire ferrules according to DIN 46228 parts 1 + 4
  Self-adjusting adaptation to the desired wire ferrule size: no wrong
- crimps caused by using the wrong die Frontal insertion of the wire ferrules into the pliers
- Profila insertion of the wife refutes into the pilets
   Repetitive, high crimping quality due to ratchet mechanism (unlockable)
- Tools have been set precisely (calibrated) in the factory
- Optimum transmission of force thanks to toggle lever for fatiguereduced operation
- Handy shape and low weight provide high operation comfort
- Approved crimping according to UL in conjunction with KNIPEX wire ferrules 97 99 330 - 399

Front loading of wire ferrules e.g. in switchboards