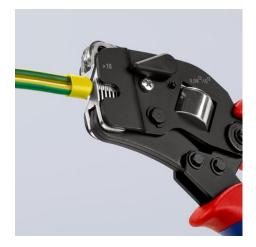

## Self-Adjusting Crimping Pliers for wire ferrules

With front loading

MM 🚺 🥔 🥔 🧖

- Compression from 0.08 10.0 and 16.0 mm<sup>2</sup> in one profile
   With selector lever for setting the crimping area either to 0.0
- With selector lever for setting the crimping area either to 0.08 10 mm<sup>2</sup> or 16 mm<sup>2</sup>
- For crimping wire ferrules according to DIN 46228 parts 1 + 4
  Self-adjusting adaptation to the desired wire ferrule size: no wrong
- crimps caused by using the wrong die Frontal insertion of the wire ferrules into the pliers
- Profila insertion of the wife refutes into the pilets
   Repetitive, high crimping quality due to ratchet mechanism (unlockable)
- Tools have been set precisely (calibrated) in the factory
- Optimum transmission of force thanks to toggle lever for fatiguereduced operation
- Handy shape and low weight provide high operation comfort
- Approved crimping according to UL in conjunction with KNIPEX wire ferrules 97 99 330 - 399

Front loading of wire ferrules e.g. in switchboards