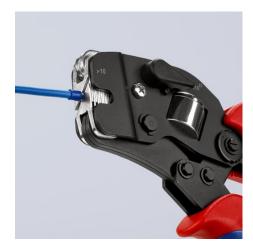

## Self-Adjusting Crimping Pliers for wire ferrules

With front loading

MM 🚺 🥔 🥔 🧖

- Compression from 0.08 10.0 and 16.0 mm<sup>2</sup> in one profile
   With selector lever for setting the crimping area either to 0.0
- With selector lever for setting the crimping area either to 0.08 10 mm<sup>2</sup> or 16 mm<sup>2</sup>
- For crimping wire ferrules according to DIN 46228 parts 1 + 4
  Self-adjusting adaptation to the desired wire ferrule size: no wrong
- crimps caused by using the wrong die Frontal insertion of the wire ferrules into the pliers
- Profila insertion of the wife refutes into the pilets
   Repetitive, high crimping quality due to ratchet mechanism (unlockable)
- Tools have been set precisely (calibrated) in the factory
- Optimum transmission of force thanks to toggle lever for fatiguereduced operation
- Handy shape and low weight provide high operation comfort
- Approved crimping according to UL in conjunction with KNIPEX wire ferrules 97 99 330 - 399

Front loading of wire ferrules e.g. in switchboards