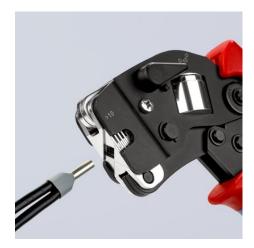

| not applicable             |  |
| The state of the s |                            |  |

## **Technical details**



| Application                    | Wire ferrules      |
|--------------------------------|--------------------|
| Capacity in square millimetres | 0.08 — 10 / 16 mm² |
| Number of crimp profiles       | 1                  |
| AWG                            | 28 — 6             |

technical change and errors excepted





97 53 08 and 09: Square crimp with automatic size adjustment







































97 53 08: lateral loading of wire ferrules up to 2.5  $\rm mm^2$  parallely from the side e.g. in confined areas





Front loading of wire ferrules e.g. in switchboards