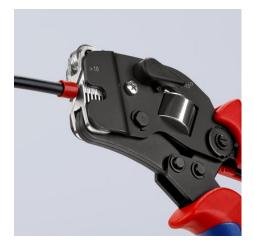

## Self-Adjusting Crimping Pliers for wire ferrules

With front loading

MM 🚺 🥔 🥔 🧖

- Compression from 0.08 10.0 and 16.0 mm<sup>2</sup> in one profile
   With selector lever for setting the crimping area either to 0.0
- With selector lever for setting the crimping area either to 0.08 10 mm<sup>2</sup> or 16 mm<sup>2</sup>
- For crimping wire ferrules according to DIN 46228 parts 1 + 4
  Self-adjusting adaptation to the desired wire ferrule size: no wrong
- crimps caused by using the wrong die Frontal insertion of the wire ferrules into the pliers
- Profila insertion of the wife refutes into the pilets
   Repetitive, high crimping quality due to ratchet mechanism (unlockable)
- Tools have been set precisely (calibrated) in the factory
- Optimum transmission of force thanks to toggle lever for fatiguereduced operation
- Handy shape and low weight provide high operation comfort
- Approved crimping according to UL in conjunction with KNIPEX wire ferrules 97 99 330 - 399

Front loading of wire ferrules e.g. in switchboards