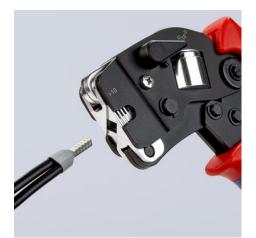

| not applicable             |  |
| The state of the s |                            |  |

## **Technical details**



| Application                    | Wire ferrules      |
|--------------------------------|--------------------|
| Capacity in square millimetres | 0.08 — 10 / 16 mm² |
| Number of crimp profiles       | 1                  |
| AWG                            | 28 — 6             |

technical change and errors excepted





97 53 08 and 09: Square crimp with automatic size adjustment







































97 53 08: lateral loading of wire ferrules up to 2.5  $\rm mm^2$  parallely from the side e.g. in confined areas





Front loading of wire ferrules e.g. in switchboards