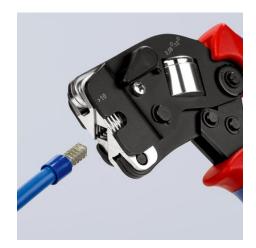

## Self-Adjusting Crimping Pliers for wire ferrules

With front loading

MM 🚺 🥔 🥔 🧖

- Compression from 0.08 10.0 and 16.0 mm<sup>2</sup> in one profile
   With selector lever for setting the crimping area either to 0.0
- With selector lever for setting the crimping area either to 0.08 10 mm<sup>2</sup> or 16 mm<sup>2</sup>
- For crimping wire ferrules according to DIN 46228 parts 1 + 4
  Self-adjusting adaptation to the desired wire ferrule size: no wrong
- crimps caused by using the wrong die Frontal insertion of the wire ferrules into the pliers
- Profila insertion of the wife refutes into the pilets
   Repetitive, high crimping quality due to ratchet mechanism (unlockable)
- Tools have been set precisely (calibrated) in the factory
- Optimum transmission of force thanks to toggle lever for fatiguereduced operation
- Handy shape and low weight provide high operation comfort
- Approved crimping according to UL in conjunction with KNIPEX wire ferrules 97 99 330 - 399

Front loading of wire ferrules e.g. in switchboards