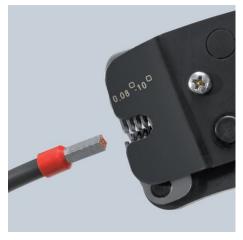

## Self-Adjusting Crimping Pliers for wire ferrules

With front loading

MM 🚺 🥔 🥔 🧖

- Compression from 0.08 10.0 and 16.0 mm<sup>2</sup> in one profile
   With selector lever for setting the crimping area either to 0.0
- With selector lever for setting the crimping area either to 0.08 10 mm<sup>2</sup> or 16 mm<sup>2</sup>
- For crimping wire ferrules according to DIN 46228 parts 1 + 4
  Self-adjusting adaptation to the desired wire ferrule size: no wrong
- crimps caused by using the wrong die Frontal insertion of the wire ferrules into the pliers
- Profila insertion of the wife refutes into the pilets
   Repetitive, high crimping quality due to ratchet mechanism (unlockable)
- Tools have been set precisely (calibrated) in the factory
- Optimum transmission of force thanks to toggle lever for fatiguereduced operation
- Handy shape and low weight provide high operation comfort
- Approved crimping according to UL in conjunction with KNIPEX wire ferrules 97 99 330 - 399

## **Technical details**

| Application                    | Wire ferrules      |
|--------------------------------|--------------------|
| Capacity in square millimetres | 0.08 — 10 / 16 mm² |
| Number of crimp profiles       | 1                  |
| AWG                            | 28 — 6             |