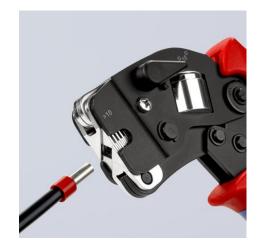

## Self-Adjusting Crimping Pliers for wire ferrules

With front loading

MM 🚺 🥔 🥔 🧖

- Compression from 0.08 10.0 and 16.0 mm<sup>2</sup> in one profile
   With selector lever for setting the crimping area either to 0.0
- With selector lever for setting the crimping area either to 0.08 10 mm<sup>2</sup> or 16 mm<sup>2</sup>
- For crimping wire ferrules according to DIN 46228 parts 1 + 4
  Self-adjusting adaptation to the desired wire ferrule size: no wrong
- crimps caused by using the wrong die Frontal insertion of the wire ferrules into the pliers
- Profila insertion of the wife refutes into the pilets
   Repetitive, high crimping quality due to ratchet mechanism (unlockable)
- Tools have been set precisely (calibrated) in the factory
- Optimum transmission of force thanks to toggle lever for fatiguereduced operation
- Handy shape and low weight provide high operation comfort
- Approved crimping according to UL in conjunction with KNIPEX wire ferrules 97 99 330 - 399

Front loading of wire ferrules e.g. in switchboards