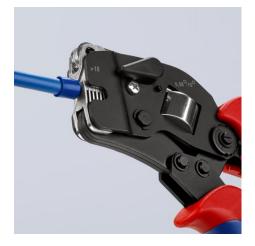

## Self-Adjusting Crimping Pliers for wire ferrules

With front loading

MM 🚺 🥔 🥔 🧖

- Compression from 0.08 10.0 and 16.0 mm<sup>2</sup> in one profile
   With selector lever for setting the crimping area either to 0.0
- With selector lever for setting the crimping area either to 0.08 10 mm<sup>2</sup> or 16 mm<sup>2</sup>
- For crimping wire ferrules according to DIN 46228 parts 1 + 4
  Self-adjusting adaptation to the desired wire ferrule size: no wrong
- crimps caused by using the wrong die Frontal insertion of the wire ferrules into the pliers
- Profila insertion of the wife refutes into the pilets
   Repetitive, high crimping quality due to ratchet mechanism (unlockable)
- Tools have been set precisely (calibrated) in the factory
- Optimum transmission of force thanks to toggle lever for fatiguereduced operation
- Handy shape and low weight provide high operation comfort
- Approved crimping according to UL in conjunction with KNIPEX wire ferrules 97 99 330 - 399

Front loading of wire ferrules e.g. in switchboards